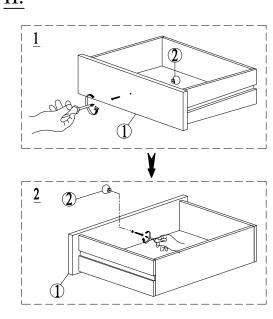

| Parts key |              |        |                 |  |
|-----------|--------------|--------|-----------------|--|
| No        | Code         | Qty    | Description     |  |
| 1         | 375-4820P05  | 2 pcs  | Drawer Complete |  |
| 2         | 375-4820P04  | 2 Sets | Knob w/ Screw   |  |
| 3         | 375-4820P05A | 2 Sets | Drawer Stop     |  |
| 4         | 375-4820P06  | 2 Sets | Drawer Glide    |  |
| 5         | 375-4820P02  | 4 pcs  | Leg             |  |
| 6         | 375-4820P01F | 4 pcs  | Floor Glide     |  |
| 7         | 375-4820P22  | 1 pc   | Lift top        |  |
| 8         | 375-4820P22H | 2 pcs  | Lift top hinge  |  |
| 9         | 375-4820P01E | 1 pc   | Electric outlet |  |