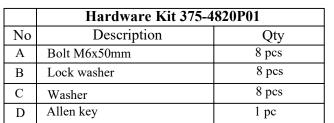

| Parts key |              |        |                 |  |
|-----------|--------------|--------|-----------------|--|
| No        | Code         | Qty    | Description     |  |
| 1         | 375-4820P05  | 2 pcs  | Drawer Complete |  |
| 2         | 375-4820P04  | 2 Sets | Knob w/ Screw   |  |
| 3         | 375-4820P05A | 2 Sets | Drawer Stop     |  |
| 4         | 375-4820P06  | 2 Sets | Drawer Glide    |  |
| 5         | 375-4820P02  | 4 pcs  | Leg             |  |
| 6         | 375-4820P01F | 4 pcs  | Floor Glide     |  |
| 7         | 375-4820P22  | 1 pc   | Lift top        |  |
| 8         | 375-4820P22H | 2 pcs  | Lift top hinge  |  |
| 9         | 375-4820P01E | 1 pc   | Electric outlet |  |