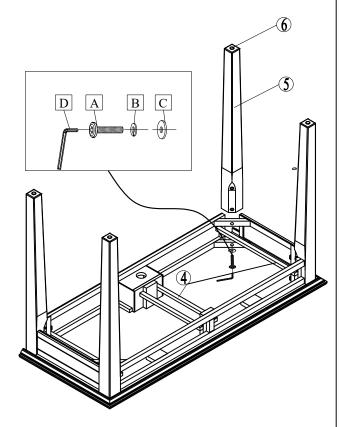

| Parts key |              |        |                 |  |
|-----------|--------------|--------|-----------------|--|
| No        | Code         | Qty    | Description     |  |
| 1         | 375-4820P05  | 2 pcs  | Drawer Complete |  |
| 2         | 375-4820P04  | 2 Sets | Knob w/ Screw   |  |
| 3         | 375-4820P05A | 2 Sets | Drawer Stop     |  |
| 4         | 375-4820P06  | 2 Sets | Drawer Glide    |  |
| 5         | 375-4820P02  | 4 pcs  | Leg             |  |
| 6         | 375-4820P01F | 4 pcs  | Floor Glide     |  |
| 7         | 375-4820P22  | 1 pc   | Lift top        |  |
| 8         | 375-4820P22H | 2 pcs  | Lift top hinge  |  |
| 9         | 375-4820P01E | 1 pc   | Electric outlet |  |