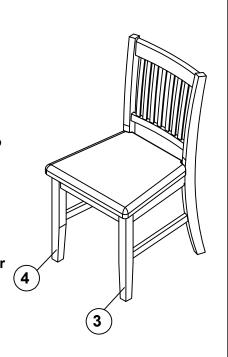

|    | Chair Parts Key |                        |       |  |  |
|----|-----------------|------------------------|-------|--|--|
| No | Code            | Description            | Q'ty  |  |  |
| 1  | 375-370KDP40    | Chair Back             | 1 pc. |  |  |
| 2  | 375-370KDP41    | Complete Seat          | 1 pc. |  |  |
| 3  | 375-370KDP42    | Right Facing Front Leg | 1 pc. |  |  |
| 4  | 375-370KDP43    | Left Facing Front Leg  | 1 pc. |  |  |
| 5  | 375-370KDP44    | Right Facing Stretcher | 1 pc. |  |  |
| 6  | 375-370KDP45    | Left Facing Stretcher  | 1 pc. |  |  |
| 7  | 375-370P01F     | Floor glide            | 4pcs. |  |  |