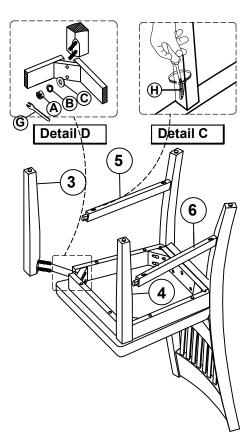

## STEP 1

- Carefully lay chair back flat on a smooth flat surface to prevent scratches
- Attach Complete Seat to Chair back by inserting a Flat Washer (C) Lock Washer (B) with Short Bolt (E) into each of the hole on the back rail of the seat, and Long Bolt (D) a Flat Washer (C) and Lock Washer (B) into each of 2 holes in the Complete Seat corners. (See Detail A & B)
- Tighten screws with provided Allen Key (F) by turning clockwise until secure

## STEP 2

- Carefully turn Chair upside down. Insert the right stretcher into the back right leg,then position right front leg in to the front corner block and connect the stretcher to the front leg

Detail B

6

**Detail C** 

- Insert the left stretcher into the back left leg, then position left front leg in to the front corner block and connect the stretcher to the front leg.(See Detail C)
- Place Flat Washer (C), Lock Washer (B) and Nut (A) on each bolt, and hand tighten at this point
- Fasten Stretchers with Wood Screws (H) by hand using a Philips screwdriver (not provider) (See Detail C). Fully tighten the nuts for the front leg.
- -Check to be sure all screws and nuts are tight prior to using Chair.