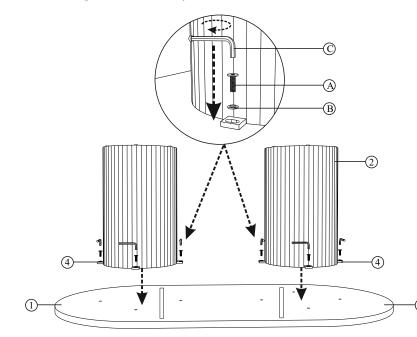

|    | TABLE COMPONENTS |       |                          |  |
|----|------------------|-------|--------------------------|--|
| No | Code             | Qty   | Description              |  |
| 1  |                  | 1 Pcs | Breck Dining Table Top   |  |
| 2  |                  | 2 Pcs | Breck Base Pedestal      |  |
| 3  |                  | 8 Pcs | Felt Pad Floor Protector |  |
| 4  | 2381-84P11       | 2 Pcs | Metal Attachment Plate   |  |

| T   | ABLE HARDWARE KIT 2381-84TP01 |                      |       |  |  |
|-----|-------------------------------|----------------------|-------|--|--|
| No. |                               | Description          | Qty   |  |  |
| Α   | 0                             | Allen Bolt M8 x 25mm |       |  |  |
| В   | 0                             | Flat Washer          | 8 Pcs |  |  |
| C   |                               | Allen Key            | 1 Pcs |  |  |

## STEP 1

Attach the two bases to the tabletop using a Bolt and Flat Washer. Once all bolts are in place, fully tighten all bolts with provided Allen Key.