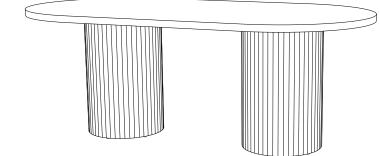

## STEP 2 With the seco

With the second person, carefully flip the table right side up.

Made in India