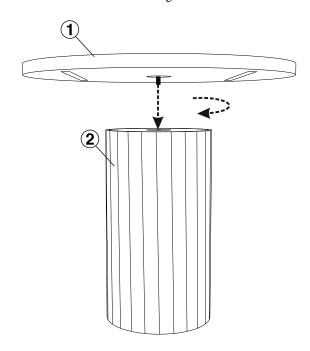

|   | TABLE COMPONENTS |      |       |                          |
|---|------------------|------|-------|--------------------------|
|   | No               | Code | Qty   | Description              |
| Γ | 1                |      | 1 Pcs | Breck Dining Table Top   |
|   | 2                |      | 1 Pcs | Breck Dining Table Base  |
| Γ | 3                |      | 4 Pcs | Felt Pad Floor Protector |

## STEP 1

Connect the top with to the hole of base and rotate in clockwise until it tighten

Made in India