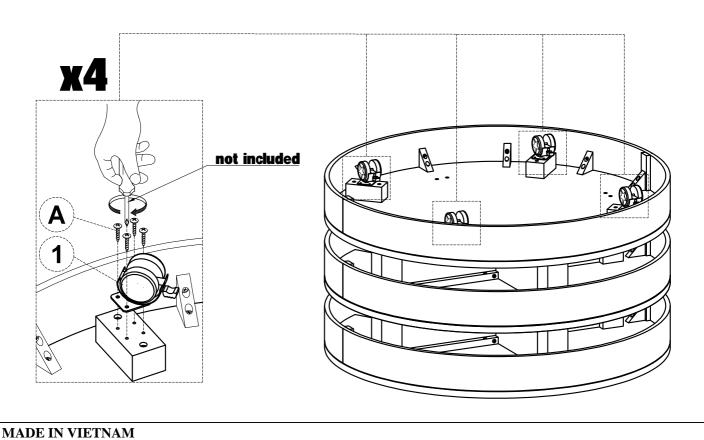

| KEY COMPONENTS |         |        |             |  |  |
|----------------|---------|--------|-------------|--|--|
| No.            | Code    | Q'ty   | Description |  |  |
| 1              | 2370P03 | 4 Sets | Caster      |  |  |

|     | HARDWARE KIT 2370P01 |       |       |        |  |  |
|-----|----------------------|-------|-------|--------|--|--|
| No. | Description          |       | Q'ty  |        |  |  |
| Α   | (C)20000>            | Screw | M4x15 | 16 Pcs |  |  |