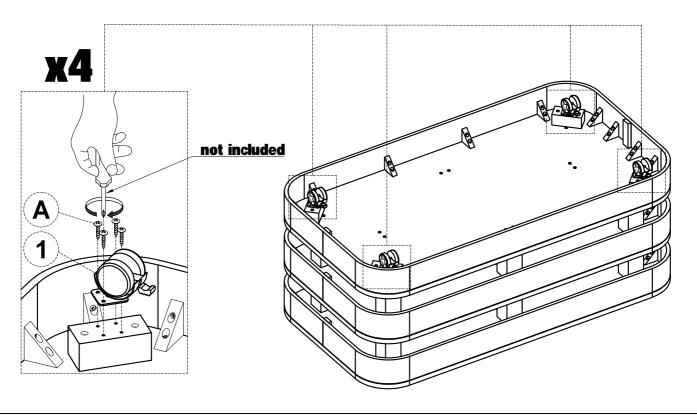

| KEY COMPONENTS |         |        |             |  |  |
|----------------|---------|--------|-------------|--|--|
| No.            | Code    | Q'ty   | Description |  |  |
| 1              | 2370P03 | 4 Sets | Caster      |  |  |

|     | HARDWARE KIT 2370P01 |       |       |        |  |  |
|-----|----------------------|-------|-------|--------|--|--|
| No. | Description          |       | Q'ty  |        |  |  |
| Α   | (C)20000>            | Screw | M4x15 | 16 Pcs |  |  |