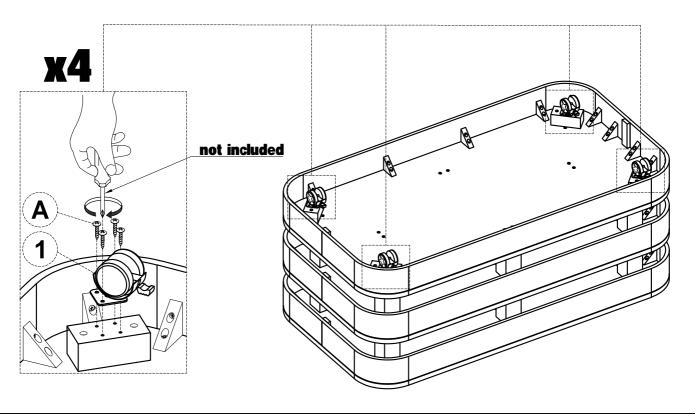

| KEY COMPONENTS |         |        |             |  |  |  |
|----------------|---------|--------|-------------|--|--|--|
| No.            | Code    | Q'ty   | Description |  |  |  |
| 1              | 2370P03 | 4 Sets | Caster      |  |  |  |

| HARDWARE KIT 2370P01 |             |       |       |        |  |
|----------------------|-------------|-------|-------|--------|--|
| No.                  | Description |       |       | Q'ty   |  |
| Α                    | (E)20000>   | Screw | M4x15 | 16 Pcs |  |