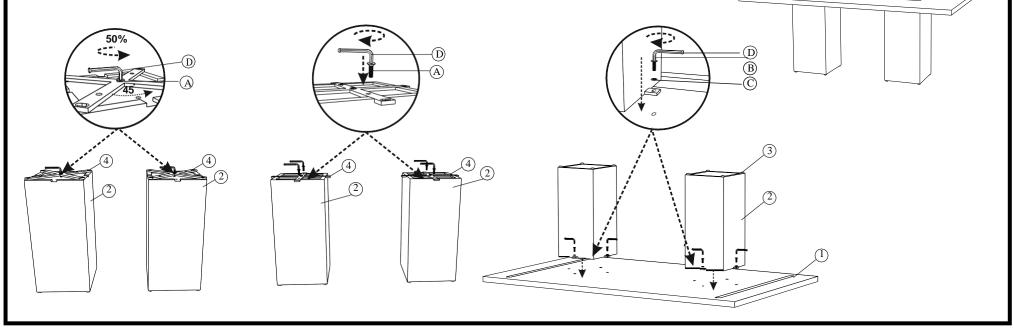

# STEP 1

Loosen the center bolt holding the attachment plate in place. Rotate the attachment plate to fit into the notched groove.

### STEP 2

Secure the metal attachment plate to the base using the Bolt A and hand tightening all bolt with the provided Allen Key.

## STEP 3

Attach the two bases to the tabletop using a Bolt and Flat Washer. Once all bolts are in place, fully tighten all bolts with provided Allen Key.