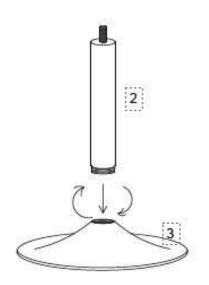

## <u>STEP 2 :</u>

CAREFULLY PLACE THE TABLETOP ON THE THREADED SHAFT OF THE PEDESTAL COLUMN. SLOWLY ROTATE THE TABLETOP UNTIL TIGHT.