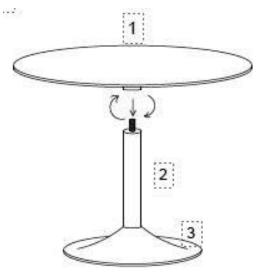

| TABLE COMPONENTS |                    |       |                     |
|------------------|--------------------|-------|---------------------|
| NO               | CODE               | QTY   | DESCRIPTION         |
| 1                |                    | 1 PC  | TABLE TOP           |
| 2                | 2271-ROWAN54BGMP11 | 1 PC  | PEDESTAL COLUMN     |
| 3                |                    | 1 PC  | PEDESTAL BASE       |
| 4                | 2271-ROWANBP01F    | 5 PCS | FLOOR LEVELER BLACK |