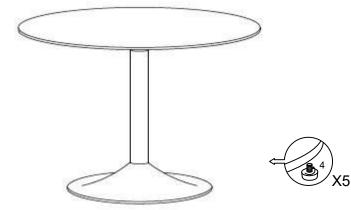

# STEP 1 :

ATTACH THE PEDESTAL COLUMN TO THE BASE BY SCREWING IT TOGETHER AS SHOWN. TIGHTEN COMPLETELY.

#### <u>Step 3:</u> ADJUST THE LEVELERS ON THE BASE OF THE PEDESTAL IF NEEDED TO LEVEL THE TABLE