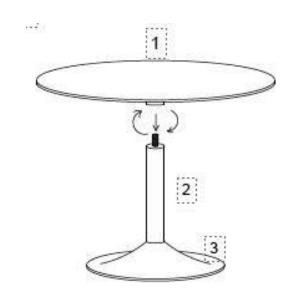

## STEP 1:

ATTACH THE PEDESTAL COLUMN TO THE BASE BY SCREWING IT TOGETHER AS SHOWN. TIGHTEN COMPLETELY.

STEP 2:

CAREFULLY PLACE THE TABLETOP ON THE THREADED SHAFT OF THE PEDESTAL COLUMN. SLOWLY ROTATE THE TABLETOP UNTIL TIGHT.

Step 3: **ADJUST THE LEVELERS ON THE BASE OF THE PEDESTAL IF NEEDED TO LEVEL THE TABLE** 