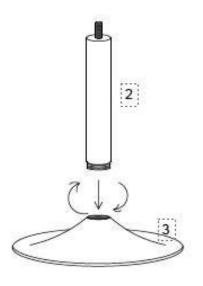

## STEP 1:

ATTACH THE PEDESTAL COLUMN TO THE BASE BY SCREWING IT TOGETHER AS SHOWN. TIGHTEN COMPLETELY.

STEP 2:

CAREFULLY PLACE THE TABLETOP ON THE THREADED SHAFT OF THE PEDESTAL COLUMN. SLOWLY ROTATE THE TABLETOP UNTIL TIGHT.