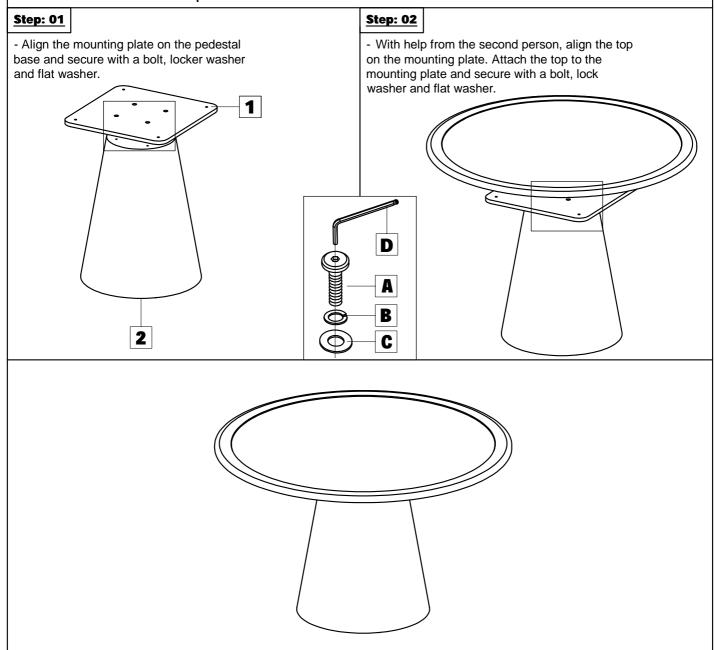

| Parts key |               |       |                |  |  |
|-----------|---------------|-------|----------------|--|--|
| No        | Code          | Qty   | Description    |  |  |
| 1         | NASH50BLKP29  | 1 pc  | Mounting Plate |  |  |
| 2         | 2271-NASHP01F | 8 pcs | Floor Glide    |  |  |

| Table Hardware - 2271-NASH50TBLK |             |             |       |       |  |  |
|----------------------------------|-------------|-------------|-------|-------|--|--|
| No                               | Description |             |       | Qty   |  |  |
| Α                                |             | Bolt        | M8x35 | 8 pcs |  |  |
| В                                | 9           | Lock washer | M8    | 8 pcs |  |  |
| С                                | 9           | Flat washer | M8x18 | 8 pcs |  |  |
| D                                |             | Allen Key   | K4    | 1 pc  |  |  |