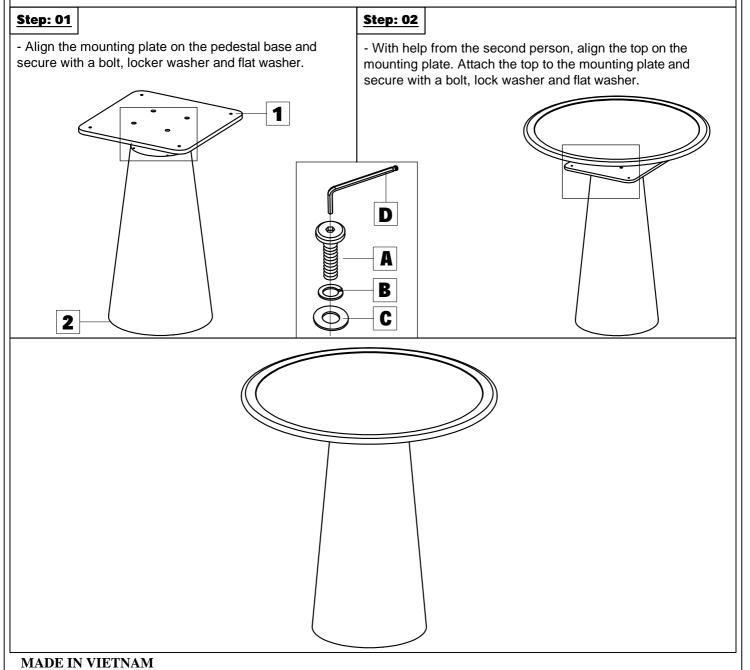

| Parts key |               |       |                |    | Table Hardware - 2271-NASH45TBLK |             |       |       |  |
|-----------|---------------|-------|----------------|----|----------------------------------|-------------|-------|-------|--|
| No        | Code          | Qty   | Description    | No | Description                      |             |       | Qty   |  |
| 1         | NASH454BLKP29 | 1 Pc  | Mounting plate | A  | Omm                              | Bolt        | M8x35 | 8 Pcs |  |
| 2         | 2271-NASHP01F | 8 Pcs | Floor glide    | В  | 9                                | Lock washer | M8    | 8 Pcs |  |
|           |               |       |                | С  | 0                                | Flat washer | M8x18 | 8 Pcs |  |
|           |               |       |                | D  | $\sim$                           | Allen Key   | K4    | 1 Pc  |  |

**PLEASE NOTE:** Assembly requires two people. Follow directions step by step. Do not use power tools to assemble.