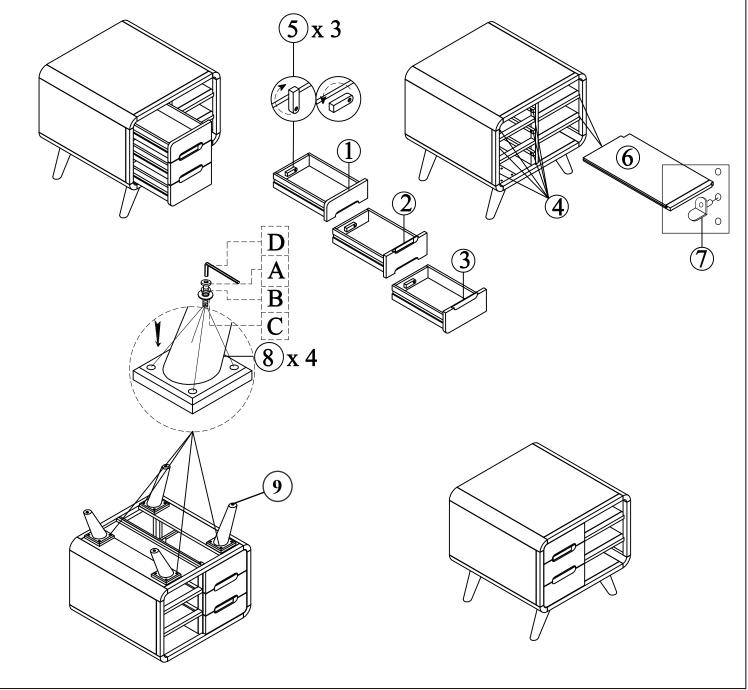

| Hardware Kit #2240-6 P01 |   |                                |        |  |
|--------------------------|---|--------------------------------|--------|--|
| No                       |   | Description                    | Qty    |  |
| A                        | 9 | Bolt 5/16" x 1.5"              | 16 Pcs |  |
| В                        |   | Lock washer 5/16"              | 16 Pcs |  |
| C                        | 0 | Flat washer 5/16 x 3/4" 16 Pcs |        |  |
| D                        |   | Allen Key 5/32"                | 1Pc    |  |

| Parts key |             |       |                        |  |  |
|-----------|-------------|-------|------------------------|--|--|
| No        | Code        | Qty   | Description            |  |  |
| 1         | 2240-6P05T  | 1 Pc  | Top Complete Drawer    |  |  |
| 2         | 2240-6P05M  | 1 Pc  | Middle Complete Drawer |  |  |
| 3         | 2240-6P05B  | 1 Pc  | Bottom Complete Drawer |  |  |
| 4         | 2240- 6P06  | 6 Pcs | Drawer Glide           |  |  |
| 5         | 2240- 6P05A | 3 Pcs | Drawer Stop            |  |  |
| 6         | 2240-6P08   | 2 Pcs | Shelf                  |  |  |
| 7         | 2240-P08P   | 8 Pcs | Shelf Pin              |  |  |
| 8         | 2240-6P02   | 4 Pcs | Wooden legs            |  |  |
| 9         | 2240P01L    | 4 Pcs | Floor Leveler          |  |  |