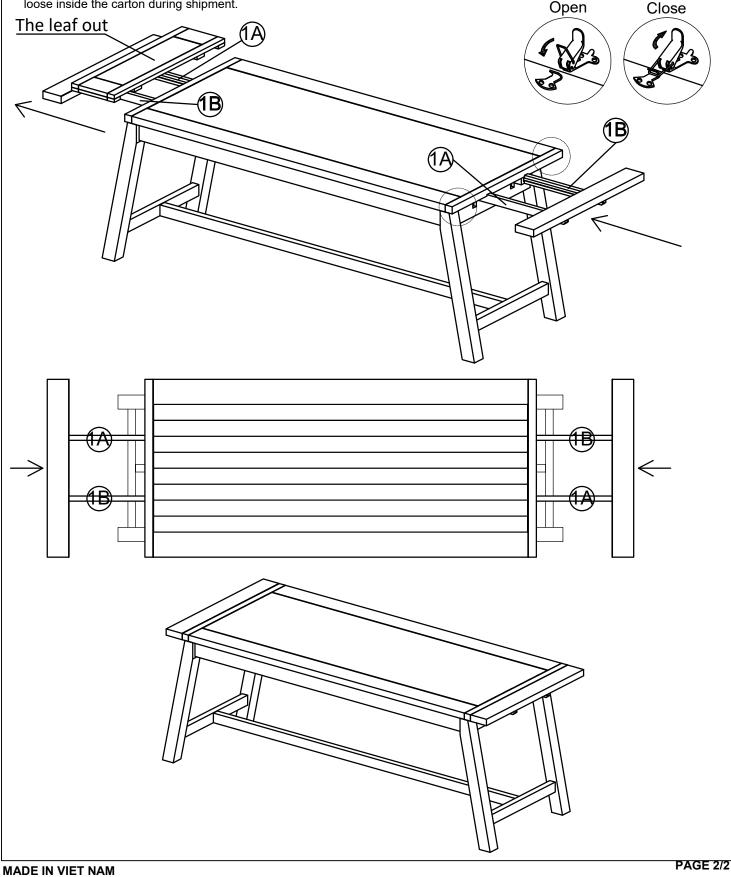

## **TELLURIDE DRIFTWOOD**

Thank you for purchasing this quality product. Be sure to check all packing material carefully for small parts that may have come loose inside the carton during shipment.

| Parts key |              |       |                                       | Hardware kit #1801-42P01 |             |                   |           |        |
|-----------|--------------|-------|---------------------------------------|--------------------------|-------------|-------------------|-----------|--------|
| No        | Code         | Qty   | Description                           | No                       | Description |                   |           | Qty    |
| 1A        | 2231-42P13NL | 2 pcs | Left Side Facing Extension Mechanism  | Α                        | Omm         | Bolt              | Ø7.8 x 50 | 6 pcs  |
| 1B        | 2231-42P13NR | 2 pcs | Right Side Facing Extension Mechanism | в                        | <b>C</b>    | Hex Nut           | Ø8        | 8 pcs  |
| 2         | 2231-42P02L  | 2 pcs | Left Side Facing Leg                  | с                        | Ď           | Semi lunar washer | Ø8 x 30   | 4 pcs  |
| 3         | 2231-42P02R  | 2 pcs | Right Side Facing Leg                 | D                        | 0           | Lock washer       | Ø8        | 14 pcs |
| 4         | 2231-42P11   | 1 pc  | Center Connecting Stretcher           | _                        | -           |                   |           |        |
| 5         | 2231-42P11S  | 2 pcs | Side Stretcher                        | E                        | 0           | Big Flat washer   | Ø10 x 22  | 8 pcs  |
| 6         | 2231P01F     | 4 pcs | Floor Glide                           | F                        | 0           | Small Flat washer | Ø8 x 16   | 2 pcs  |
|           |              |       |                                       | G                        |             | Allen Key         | K4        | 1 pc   |