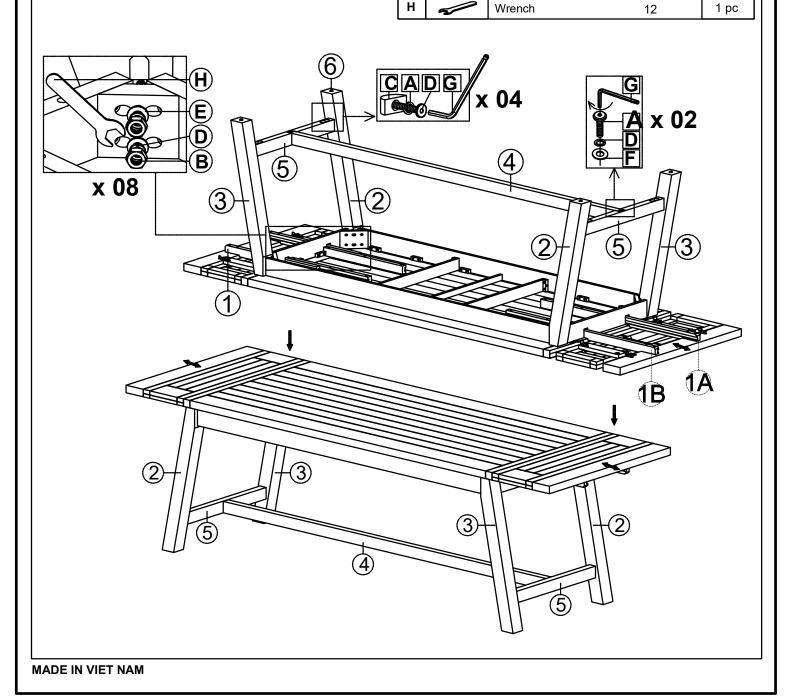

## **TELLURIDE DRIFTWOOD**

Thank you for purchasing this quality product. Be sure to check all packing material carefully for small parts that may have come loose inside the carton during shipment.

| Parts key |              |       |                                       | Hardware kit #1801-42P01 |             |                   |           |        |
|-----------|--------------|-------|---------------------------------------|--------------------------|-------------|-------------------|-----------|--------|
| No        | Code         | Qty   | Description                           | No                       | Description |                   |           | Qty    |
| 1A        | 2231-42P13NL | 2 pcs | Left Side Facing Extension Mechanism  | Α                        | Omm         | Bolt              | Ø7.8 x 50 | 6 pcs  |
| 1B        | 2231-42P13NR | 2 pcs | Right Side Facing Extension Mechanism | в                        | <b>C</b>    | Hex Nut           | Ø8        | 8 pcs  |
| 2         | 2231-42P02L  | 2 pcs | Left Side Facing Leg                  | с                        | Ď           | Semi lunar washer | Ø8 x 30   | 4 pcs  |
| 3         | 2231-42P02R  | 2 pcs | Right Side Facing Leg                 | D                        | 0           | Lock washer       | Ø8        | 14 pcs |
| 4         | 2231-42P11   | 1 pc  | Center Connecting Stretcher           | _                        | -           |                   |           |        |
| 5         | 2231-42P11S  | 2 pcs | Side Stretcher                        | E                        | 0           | Big Flat washer   | Ø10 x 22  | 8 pcs  |
| 6         | 2231P01F     | 4 pcs | Floor Glide                           | F                        | 0           | Small Flat washer | Ø8 x 16   | 2 pcs  |
|           |              |       |                                       | G                        |             | Allen Key         | K4        | 1 pc   |