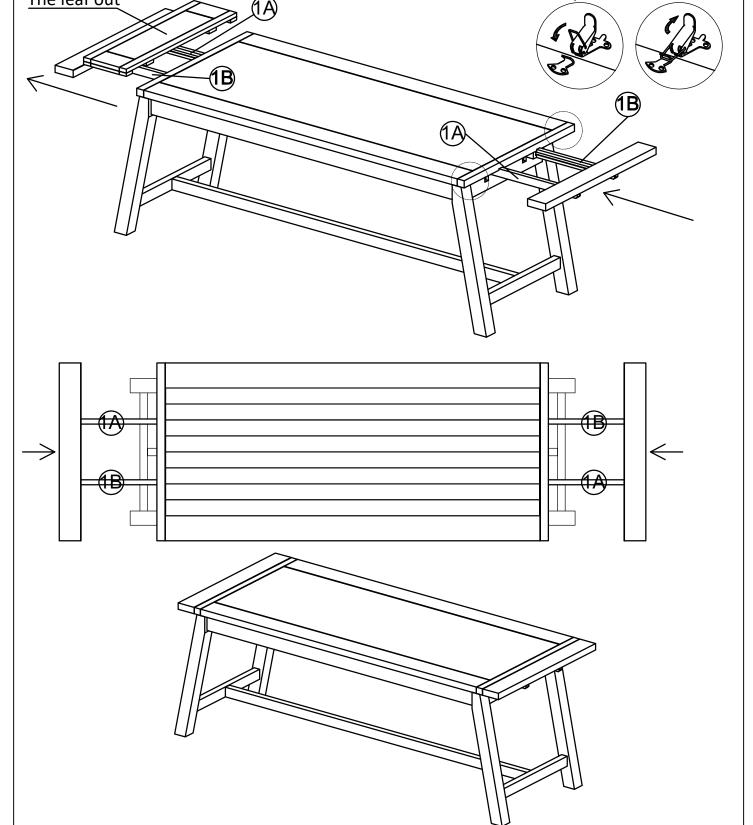

pcs | Floor Glide                           | F                         | 9           | Small Flat washer | Ø8 x 16   | 2 pcs  |
|           |               | •     | •                                     | G                         |             | Allen Key         | K4        | 1 pc   |
|           |               |       |                                       | н                         |             | Wrench            | 12        | 1 pc   |



### **JOFRAN** INC.

#### ASSEMBLY INSTRUCTIONS & PARTS IDENTIFICATION

MODEL # 2231 - 127

#### COUNTER HEIGHT TRESTLE TABLE TELLURIDE DRIFTWOOD

Thank you for purchasing this quality product. Be sure to check all packing material carefully for small parts that may have come loose inside the carton during shipment.

The leaf out

Open Close