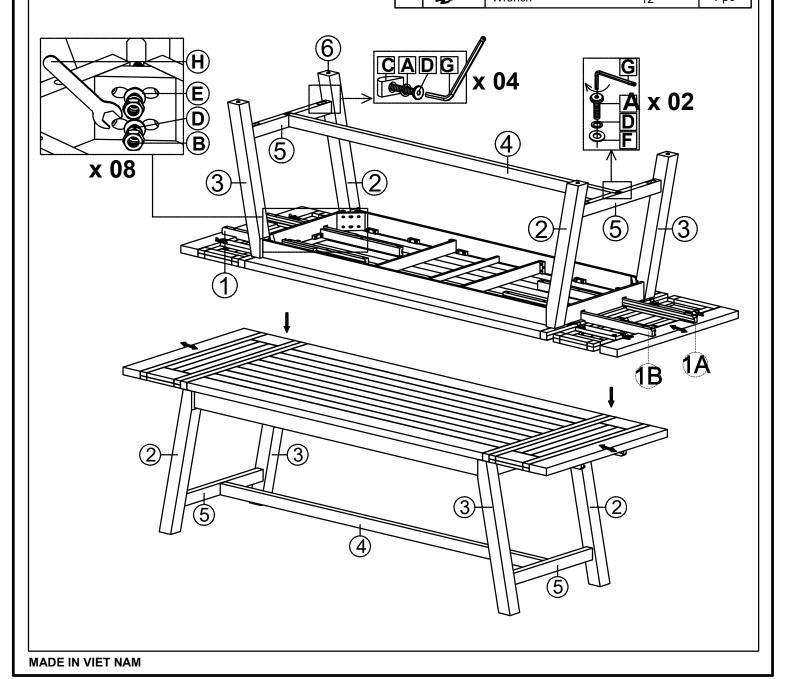

| Parts key |               |       |                                       | Hardware kit #1801-127P01 |             |                   |           |        |
|-----------|---------------|-------|---------------------------------------|---------------------------|-------------|-------------------|-----------|--------|
| No        | Code          | Qty   | Description                           | No                        | Description |                   |           | Qty    |
| 1A        | 2231-127P13NL | 2 pcs | Left Side Facing Extension Mechanism  | Α                         |             | Bolt              | Ø7.8 x 50 | 6 pcs  |
| 1B        | 2231-127P13NR | 2 pcs | Right Side Facing Extension Mechanism | В                         | •           | Hex Nut           | Ø8        | 8 pcs  |
| 2         | 2231-127P02L  | 2 pcs | Left Side Facing Leg                  | С                         |             | Semi lunar washer | Ø8 x 30   | 4 pcs  |
| 3         | 2231-127P02R  | 2 pcs | Right Side Facing Leg                 | D                         |             | Lock washer       | Ø8        | 14 pcs |
| 4         | 2231-127P11   | 1 pc  | Center Connecting Stretcher           |                           | •           |                   |           |        |
| 5         | 2231-127P11S  | 2 pcs | Side Stretcher                        | E                         | 0           | Big Flat washer   | Ø10 x 22  | 8 pcs  |
| 6         | 2231P01F      | 4 pcs | Floor Glide                           | F                         | 9           | Small Flat washer | Ø8 x 16   | 2 pcs  |
|           |               | •     | •                                     | G                         |             | Allen Key         | K4        | 1 pc   |
|           |               |       |                                       | н                         |             | Wrench            | 12        | 1 pc   |