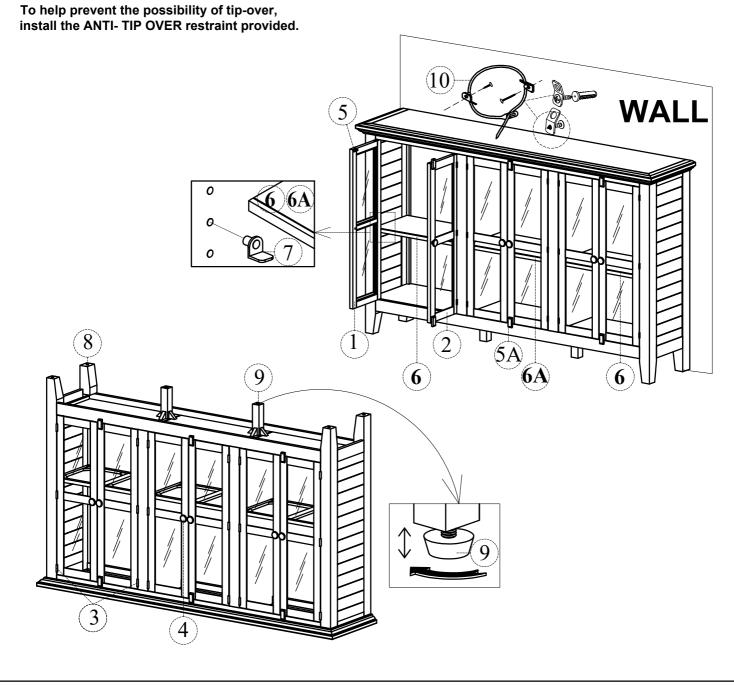

| Parts key |            |        |                         |    |             |        |                |
|-----------|------------|--------|-------------------------|----|-------------|--------|----------------|
| No        | Code       | Qty    | Description             | No | Code        | Qty    | Description    |
| 1         | 212570P07L | 3 Pcs  | Left Facing Glass Door  | 6  | 2125-70P08S | 2 Pcs  | Side Shelf     |
| 2         | 212570P07R | 3 Pcs  | Right Facing Glass Door | 6A | 2125-70P08M | 1 Pc   | Middle Shelf   |
| 3         | 2125P07H   | 18 Pcs | Door Hinge              | 7  | 2125P08P    | 12 Pcs | Shelf Pin      |
| 4         | 2125P04    | 6 Sets | Pull w/Screw            | 8  | 2125P01F    | 4 Pcs  | Floor Glide    |
| 5         | 2125P01D   | 6 Sets | Door Catch              | 9  | 2125P01L    | 2 Pcs  | Floor Leveler  |
| 5A        | 2125P07T   | 6 Pcs  | Door Tab                | 10 | 2125P01AT   | 1 set  | Anti - tip kit |