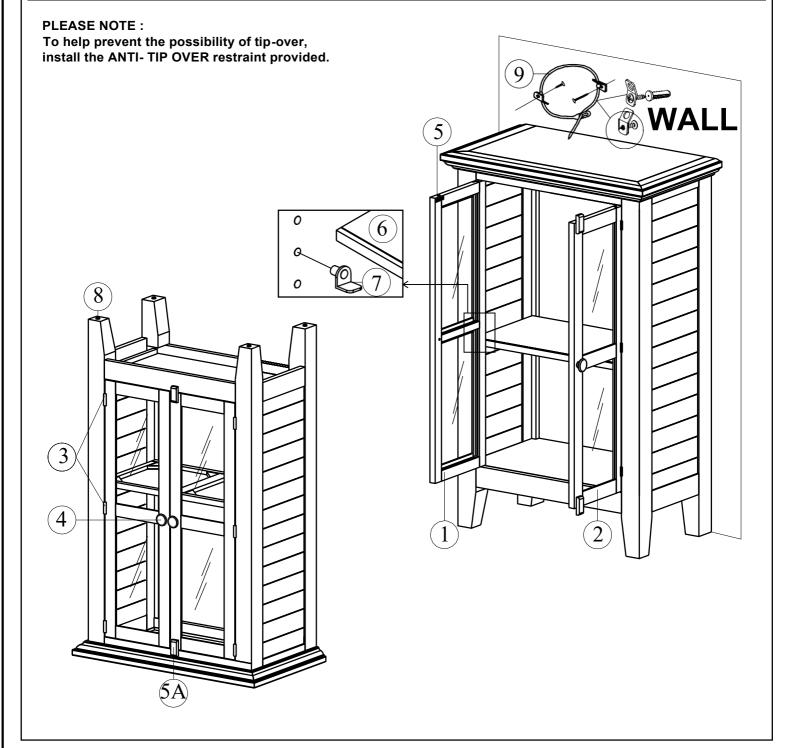

## ASSEMBLY INSTRUCTIONS & PARTS IDENTIFICATION MODEL # 2125-32 RUSTIC SHORES 2 DOORS ACCENT CABINET – GREY WASH

Thank you for purchasing this quality product. Be sure to check all packing material carefully for small parts that may have come loose inside the carton during shipment

| Parts key |             |        |                         |    |            |       |                |
|-----------|-------------|--------|-------------------------|----|------------|-------|----------------|
| No        | Code        | Qty    | Description             | No | Code       | Qty   | Description    |
| 1         | 2125-32P07L | 1 Pc   | Left Facing Glass Door  | 5A | 2125P07T   | 2 Pcs | Door Tab       |
| 2         | 2125-32P07R | 1 Pc   | Right Facing Glass Door | 6  | 2125-32P08 | 1 Pc  | Shelf          |
| 3         | 2125P07H    | 6 Pcs  | Door Hinge              | 7  | 2125P08P   | 4 Pcs | Shelf Pin      |
| 4         | 2125P04     | 2 Sets | Pull w/Screw            | 8  | 2125P01F   | 4 Pcs | Floor Glide    |
| 5         | 2125P01D    | 2 Sets | Door Catch              | 9  | 2125P01AT  | 1 set | Anti - tip kit |