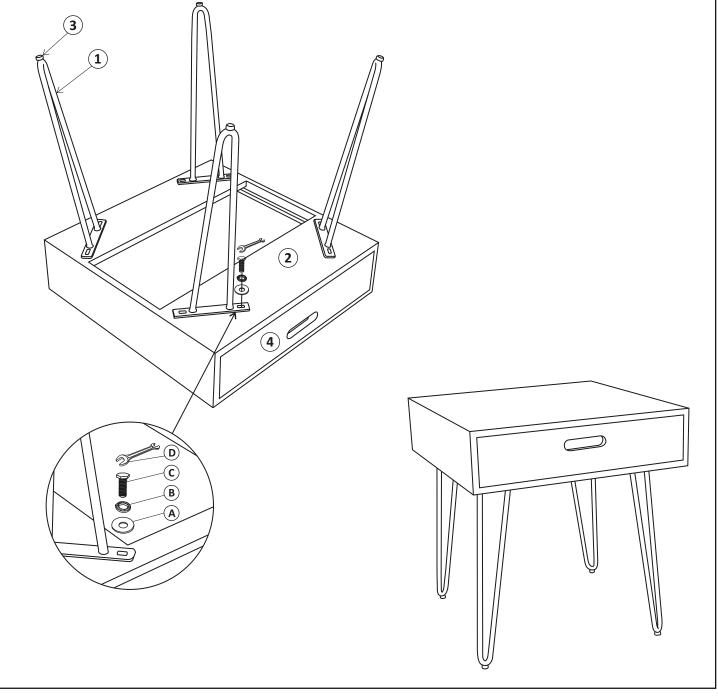

## ASSEMBLY INSTRUCTIONS & PARTS IDENTIFICATION MODEL # 2085-3 END TABLE

Thank you for purchasing this quality product. Be sure to check all packing material carefully for small parts that may have come loose inside the carton during shipment.

| Key Parts |            |       |                  |  |  |
|-----------|------------|-------|------------------|--|--|
| No.       | Code       | Qty.  | Description      |  |  |
| 1         | 2085-3P02  | 4 Pcs | Legs             |  |  |
| 2         | 2085-3P05  | 1 Pc  | Complete Drawers |  |  |
| 3         | 2085P01L   | 4 Pcs | Floor Levelers   |  |  |
| 4         | 2085-3P05A | 1 Pc  | Drawer Stopper   |  |  |

| Hardware Kit (2085P01) |   |              |       |  |  |
|------------------------|---|--------------|-------|--|--|
| No.                    |   | Qty.         |       |  |  |
| Α                      | 0 | Flat Washer  | 8 Pcs |  |  |
| В                      |   | Lock Washer  | 8 Pcs |  |  |
| С                      |   | Bolt 8x25 mm | 8 Pcs |  |  |
| D                      | 2 | Key Wrench   | 1 Pc  |  |  |