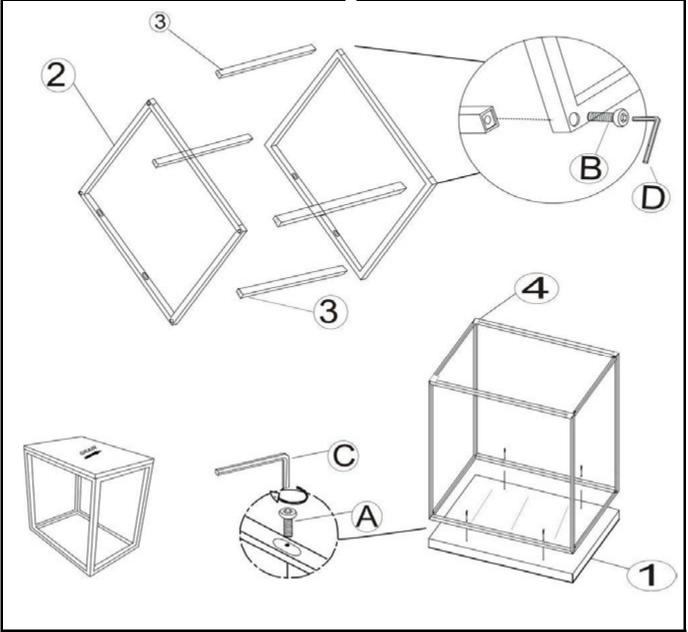

| KEY PARTS |             |      |                   |  |  |
|-----------|-------------|------|-------------------|--|--|
| NO.       | CODE        | QTY  | Description       |  |  |
| 1         | 2058-7P54   | 1PCS | TABLE TOP         |  |  |
| 2         | 2058-7P53   | 2PCS | SIDE LEG ASSEMBLY |  |  |
| 3         | 2058-7P13FB | 4PCS | STRETCHER         |  |  |
| 4         | 2058P01F    | 4PCS | FLOOR GLIDE       |  |  |

| HARDWARE KIT (2058-7P01) |           |              |      |  |  |
|--------------------------|-----------|--------------|------|--|--|
| NO.                      | SPEC.     | Description  | QTY  |  |  |
| Α                        | M8 X 40MM | BOLT         | 4PCS |  |  |
| В                        | M6 X 45MM | BOLT         | 8PCS |  |  |
| С                        | 5 MM      | ALLEN WRENCH | 1PCS |  |  |
| D                        | 4 MM      | ALLEN WRENCH | 1PCS |  |  |