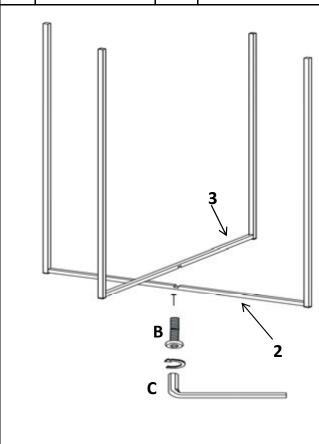

| KEY PARTS |            |      |                    |  |  |
|-----------|------------|------|--------------------|--|--|
| NO.       | CODE       | QTY  | Description        |  |  |
| 1         | 2058-6P54  | 1PCS | TABLE TOP          |  |  |
| 2         | 2058-6P53L | 1PCS | LOWER LEG ASSEMBLY |  |  |
| 3         | 2058-6P53U | 1PCS | UPPER LEG ASSEMBLY |  |  |
| 4         | 2058P01L   | 4PCS | LEVELERS           |  |  |

| _   |                          |              |      |  |  |  |
|-----|--------------------------|--------------|------|--|--|--|
|     | HARDWARE KIT (2058-6P01) |              |      |  |  |  |
| NO. | SPEC. Description        |              | QTY  |  |  |  |
| Α   | 1/2"x1/2"L               | BOLT         | 4PCS |  |  |  |
| В   | 1/2"x3/4"L               | BOLT         | 1PCS |  |  |  |
| С   | 4 MM                     | ALLEN WRENCH | 1PCS |  |  |  |