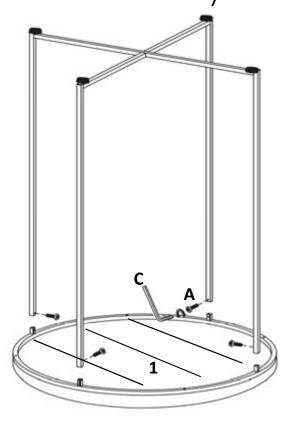

| KEY PARTS |            |      |                    |  |  |
|-----------|------------|------|--------------------|--|--|
| NO.       | CODE       | QTY  | Description        |  |  |
| 1         | 2058-6P54  | 1PCS | TABLE TOP          |  |  |
| 2         | 2058-6P53L | 1PCS | LOWER LEG ASSEMBLY |  |  |
| 3         | 2058-6P53U | 1PCS | UPPER LEG ASSEMBLY |  |  |
| 4         | 2058P01L   | 4PCS | LEVELERS           |  |  |

| _   |                          |              |      |  |  |  |
|-----|--------------------------|--------------|------|--|--|--|
|     | HARDWARE KIT (2058-6P01) |              |      |  |  |  |
| NO. | SPEC. Description        |              | QTY  |  |  |  |
| Α   | 1/2"x1/2"L               | BOLT         | 4PCS |  |  |  |
| В   | 1/2"x3/4"L               | BOLT         | 1PCS |  |  |  |
| С   | 4 MM                     | ALLEN WRENCH | 1PCS |  |  |  |