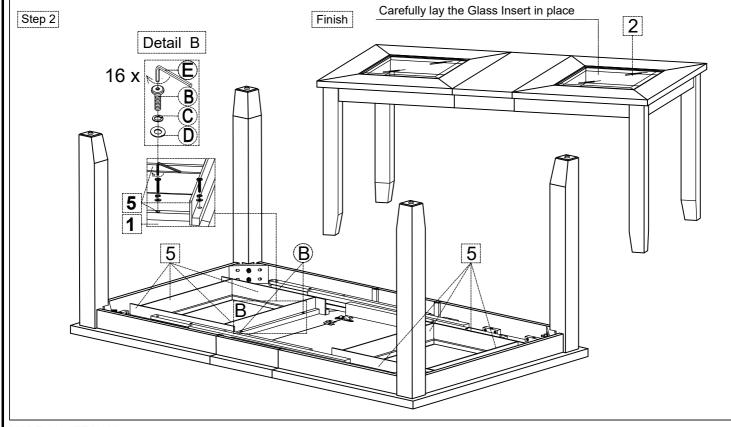

| Parts key |             |        |                     | Hardware kit # 2005-66P01 |    |             |         |        |
|-----------|-------------|--------|---------------------|---------------------------|----|-------------|---------|--------|
| No        | Code        | Qty    | Description         | No                        |    | Description |         | Qty    |
| 1         | 2005-66P24  | 1 pc   | Table Top           | Α                         | 9  | Hex nut     | M8      | 08 pcs |
| 2         | 2005-66P09  | 2 pcs  | Glass Insert        | В                         |    | Bolt        | M6 x 30 | 16 pcs |
| 3         | 2005-66P02  | 4 pcs  | Legs                |                           | -  |             |         |        |
| 4         | 2005-66P13  | 2 sets | Extension Mechanism | С                         |    | Lock washer | M8      | 24 pcs |
| 5         | 2005-66P09S | 8 pcs  | Shield              | D                         | 0  | Flat washer | M8 x 18 | 24 pcs |
| 6         | 2005-66P13L | 4 sets | Extension Lock      | Е                         |    | Allen key   | K4      | 01 pc  |
| 7         | 2005-66P01F | 4 pcs  | Floor Glide         | F                         |    |             | 12      |        |
|           | •           |        |                     | F .                       | -3 | Key wrench  | 12      | 01 pc  |