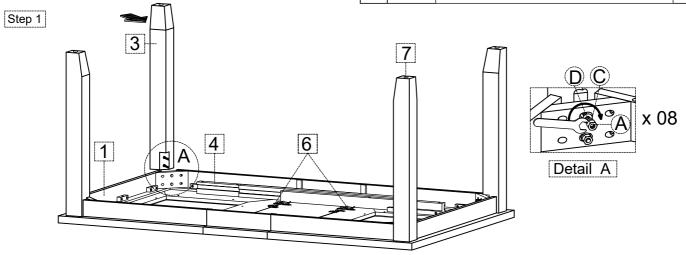

| Parts key |             |        |                     | Hardware kit # 2005-66P01 |    |             |         |        |
|-----------|-------------|--------|---------------------|---------------------------|----|-------------|---------|--------|
| No        | Code        | Qty    | Description         | No                        |    | Description |         | Qty    |
| 1         | 2005-66P24  | 1 pc   | Table Top           | Α                         | 9  | Hex nut     | M8      | 08 pcs |
| 2         | 2005-66P09  | 2 pcs  | Glass Insert        | В                         |    | Bolt        | M6 x 30 | 16 pcs |
| 3         | 2005-66P02  | 4 pcs  | Legs                |                           | -  |             |         |        |
| 4         | 2005-66P13  | 2 sets | Extension Mechanism | С                         |    | Lock washer | M8      | 24 pcs |
| 5         | 2005-66P09S | 8 pcs  | Shield              | D                         | 0  | Flat washer | M8 x 18 | 24 pcs |
| 6         | 2005-66P13L | 4 sets | Extension Lock      | Е                         |    | Allen key   | K4      | 01 pc  |
| 7         | 2005-66P01F | 4 pcs  | Floor Glide         | F                         |    |             | 12      |        |
|           | •           |        |                     | F .                       | -3 | Key wrench  | 12      | 01 pc  |