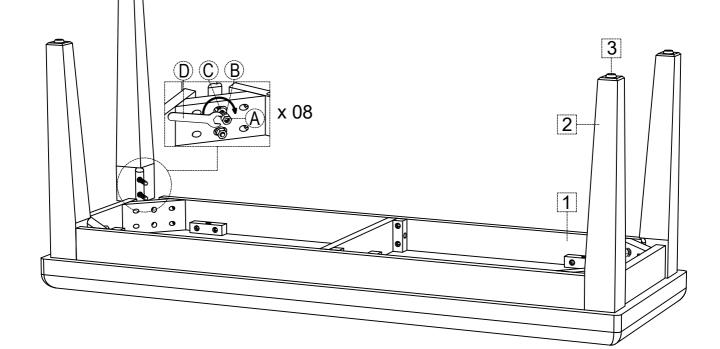

| Parts key |               |       |             | Hardware kit # 2003-45KDP46 |         |             |         |       |
|-----------|---------------|-------|-------------|-----------------------------|---------|-------------|---------|-------|
| No        | Code          | Qty   | Description | No                          |         | Description |         | Qty   |
| 1         | 2003-45KDP41  | 1 pc  | Bench Top   | А                           | Ð       | Hex nut     | M8      | 8 pcs |
| 2         | 2003-45KDP42  | 4 pcs | Leg         | В                           | Q       | Lock washer | M8      | 8 pcs |
| 3         | 2003-45KDP01F | 4 pcs | Floor Glide | С                           | $\odot$ | Flat washer | M8 x 18 | 8 pcs |
|           |               |       |             | D                           | - CC    | Key Wrench  | 13      | 1 pc  |