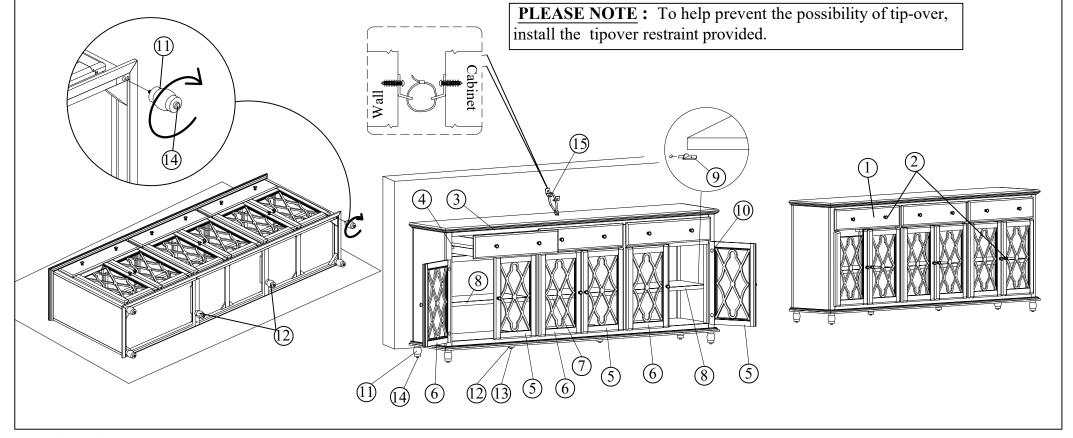

## ASSEMBLY INSTRUCTION & PARTS IDENTIFICATION MODEL #1999-86 CONSOLE/ MEDIA UNIT

Thank you for purchasing this quality product. Be sure to check all packing material carefully for small parts that may have come loose inside the carton during shipment.

| Parts key |             |         |                   |    |             |        |                  |    |           |       |               |
|-----------|-------------|---------|-------------------|----|-------------|--------|------------------|----|-----------|-------|---------------|
| No        | Code        | Qty     | Description       | No | Code        | Qty    | Description      | No | Code      | Qty   | Description   |
| 1         | 1999-86P05  | 3 Pcs   | Drawer Complete   | 6  | 1999-86P07L | 3 Pcs  | Left Facing Door | 11 | 1999P02   | 4 Pcs | Leg           |
| 2         | 1999P04     | 12 Sets | Knob w/ Screw     | 7  | 1999-86P08M | 1 Pc   | Middle Shelf     | 12 | 1999P02M  | 2 Pcs | Middle Leg    |
| 3         | 1999P05A    | 3 Sets  | Drawer Stop       | 8  | 1999-86P08S | 2 Pcs  | Side Shelf       | 13 | 1999P01L  | 2 Pcs | Floor Leveler |
| 4         | 1999-86P06  | 3 Sets  | Drawer Glide      | 9  | 1999P08P    | 12 Pcs | Shelf pin        | 14 | 1999P01F  | 4 Pcs | Floor Glide   |
| 5         | 1999-86P07R | 3 Pcs   | Right Facing Door | 10 | 1999P07H    | 12 Pcs | Door Hinge       | 15 | 1999P01AT | 1 Set | Anti-tip kit  |