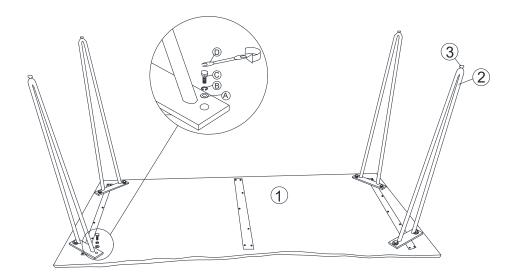

| Key Parts |                                         |                        |                                   |  |  |
|-----------|-----------------------------------------|------------------------|-----------------------------------|--|--|
| No        | Code                                    | Qty                    | Description                       |  |  |
| 1 2 3     | 1981-72P24<br>1981-72P02<br>1981-72P01L | 1 pc<br>4 pcs<br>4 pcs | Table top<br>Leg<br>Floor Leveler |  |  |

| Hardware kit(1981P01) |             |                            |                |  |  |
|-----------------------|-------------|----------------------------|----------------|--|--|
| No                    | Description |                            | Qty            |  |  |
| A<br>B                | 0           | Flat washer<br>Lock washer | 8 pcs<br>8 pcs |  |  |
| C                     |             | Bolt 8x30 mm<br>Key wrench | 8 pcs<br>1 pc  |  |  |