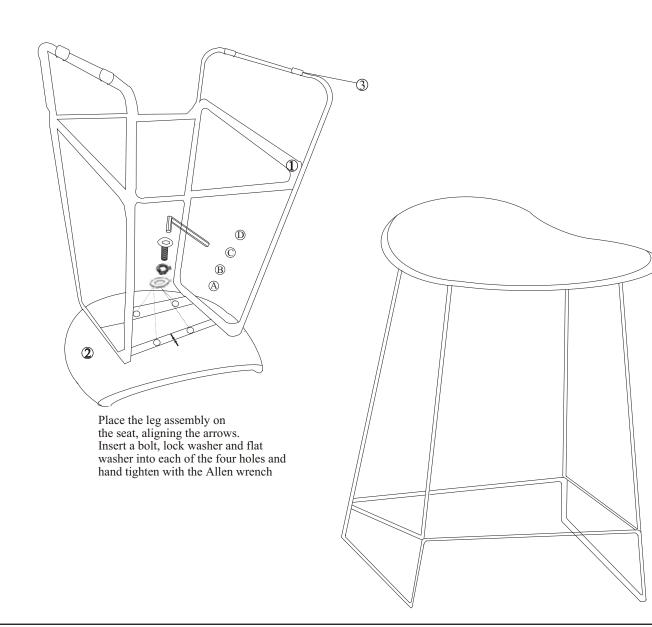

## ASSEMBLY INSTRUCTIONS & PARTS IDENTIFICATION MODEL # 1981-BS160KD

BACKLESS STOOL

Thank you for purchasing this quality product. Be sure to check all packing material carefully for small parts that may have come loose inside the carton during shipment.

| <b>Key Parts</b> |                  |     |              |  |  |  |  |
|------------------|------------------|-----|--------------|--|--|--|--|
| No               | Code             | Qty | Description  |  |  |  |  |
| 1                | 1981-BS160KDP42B | 1pc | Leg assembly |  |  |  |  |
|                  | 1981-BS160KDP41  | 1pc | Seat         |  |  |  |  |
| 3                | 1981-BS160KDP01F | 4pc | Floor glide  |  |  |  |  |

| Hardware kit(1981-BS160KDP46) |                        |                        |                         |  |  |  |
|-------------------------------|------------------------|------------------------|-------------------------|--|--|--|
| No                            | <b>Description</b> Qty |                        |                         |  |  |  |
| Α                             | 0                      | Flat washer            | 4 pcs                   |  |  |  |
| В                             | O                      | Lock washer            | 4 pcs                   |  |  |  |
| C                             | 0                      | Allen key bolt 8x30 mm | 4 pcs<br>4 pcs<br>4 pcs |  |  |  |
| D                             |                        | Allen key              | 1 pc                    |  |  |  |