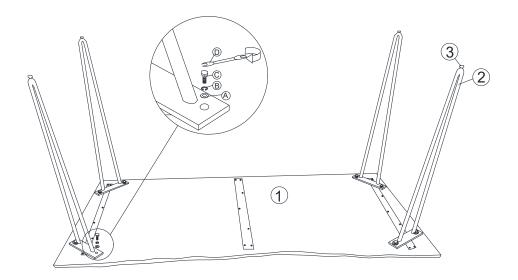

## ASSEMBLY INSTRUCTIONS & PARTS IDENTIFICATION MODEL # 1981-72 COUNTER HEIGHT TABLE

Thank you for purchasing this quality product. Be sure to check all packing material carefully for small parts that may have come loose inside the carton during shipment.

| Key Parts   |                                         |                        |                                   |  |  |  |
|-------------|-----------------------------------------|------------------------|-----------------------------------|--|--|--|
| No          | Code                                    | Qty                    | Description                       |  |  |  |
| 1<br>2<br>3 | 1981-72P24<br>1981-72P02<br>1981-72P01L | 1 pc<br>4 pcs<br>4 pcs | Table top<br>Leg<br>Floor Leveler |  |  |  |

| Hardware kit(1981P01) |             |                            |                |  |
|-----------------------|-------------|----------------------------|----------------|--|
| No                    | Description |                            | Qty            |  |
| AB                    | 0           | Flat washer<br>Lock washer | 8 pcs<br>8 pcs |  |
| C                     |             | Bolt 8x30 mm<br>Key wrench | 8 pcs<br>1 pc  |  |