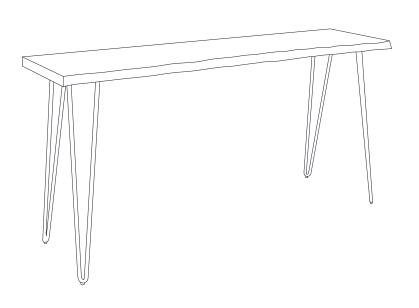

## ASSEMBLY INSTRUCTIONS & PARTS IDENTIFICATION MODEL # 1981-72 COUNTER HEIGHT TABLE

Thank you for purchasing this quality product. Be sure to check all packing material carefully for small parts that may have come loose inside the carton during shipment.

| Key Parts   |                                         |                        |                                   |  |  |  |
|-------------|-----------------------------------------|------------------------|-----------------------------------|--|--|--|
| No          | Code                                    | Qty                    | Description                       |  |  |  |
| 1<br>2<br>3 | 1981-72P24<br>1981-72P02<br>1981-72P01L | 1 pc<br>4 pcs<br>4 pcs | Table top<br>Leg<br>Floor Leveler |  |  |  |