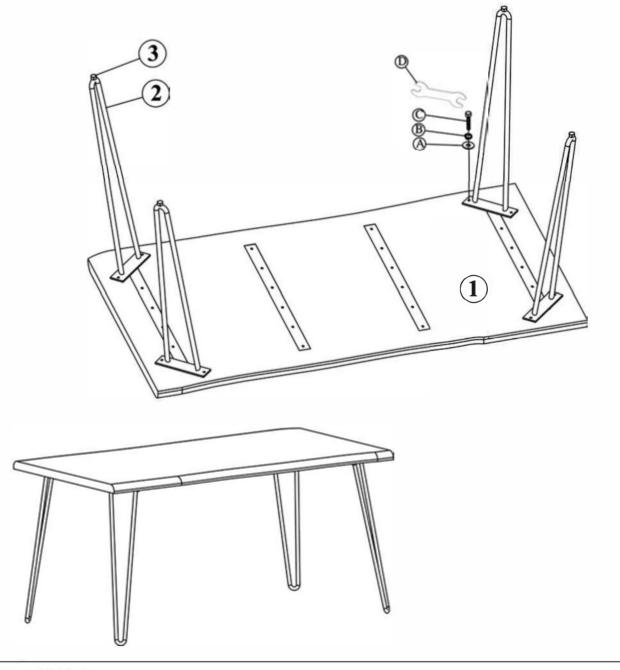

| Key Parts |            |       |               |  |  |
|-----------|------------|-------|---------------|--|--|
| No        | Code       | Qty   | Description   |  |  |
| 1         | 1981-60P24 | 1 pc  | Table top     |  |  |
| 2         | 1981-60P02 | 4 pcs | Leg           |  |  |
| 3         | 1981P01L   | 4 pcs | Floor Leveler |  |  |

|    | Hardware kit (1981P01 ) |             |       |  |  |  |
|----|-------------------------|-------------|-------|--|--|--|
| No | Description             |             |       |  |  |  |
| Α  | 0                       | Flat washer | 8 pcs |  |  |  |
| В  | 0                       | Lock washer | 8 pcs |  |  |  |
| С  |                         | Bolt 8x30mm | 8 pcs |  |  |  |
| D  | 23                      | Key wrench  | 1 pc  |  |  |  |