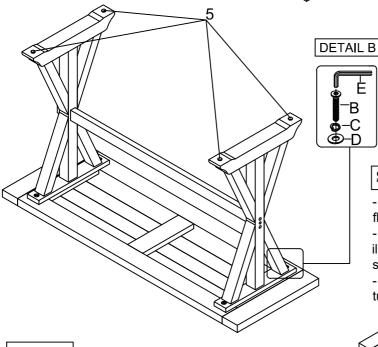

#### STEP 2

- Carefully lay Table Top upside down on a smooth flat surface to prevent scratches.

**DETAIL A** 

- Affix bottom frame to the Table Top as shown in illustration. Insert a Flat Washer, Lock Washer and short bolt (B) .
- Tighten screws with provided Allen Key (E) by turning clockwise until secure. (See Detail B).

| Hardware kit (1920-4TP01) |                                         |                         |       |  |  |
|---------------------------|-----------------------------------------|-------------------------|-------|--|--|
| No                        | Description Q'Ty                        |                         |       |  |  |
| A                         | (a)==================================== | Long Bolt 1/4"x 2"      | 2 pcs |  |  |
| В                         | <u></u>                                 | Short Bolt 1/4"x 1 3/8" | 4 pcs |  |  |
| C                         | 0                                       | Lock washer 5/16"       | 6 pcs |  |  |
| D                         | 0                                       | Flat washer 5/16"       | 6 pcs |  |  |
| E                         |                                         | Allen Key Ø4            | 1 pc  |  |  |