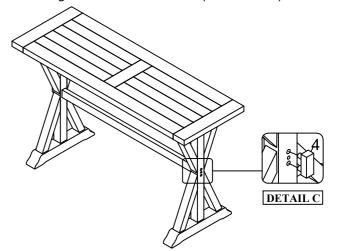

| Leg Assembly  | 2 Pcs |  |
| 3         | 1920-4P11  | Stretcher     | 1 Pc  |  |
| 4         | 1920-4P11C | Stretcher Cap | 2 Pcs |  |
| 5         | 1920-4P01F | Floor Glide   | 4 Pcs |  |

#### STEP 1

- Insert Stretchers between the legs, using Flat Washer (D), Lock Washer (C) and long bolt (A),
- Tighten screws with provided Allen Key (E) by turning clockwise until secure. (See Detail A).



#### STEP 2

- Carefully lay Table Top upside down on a smooth flat surface to prevent scratches.

**DETAIL A** 

- Affix bottom frame to the Table Top as shown in illustration. Insert a Flat Washer, Lock Washer and short bolt (B) .
- Tighten screws with provided Allen Key (E) by turning clockwise until secure. (See Detail B).

### STEP 3

- Insert Stretcher Cap to bottom frame. (See Detail C).