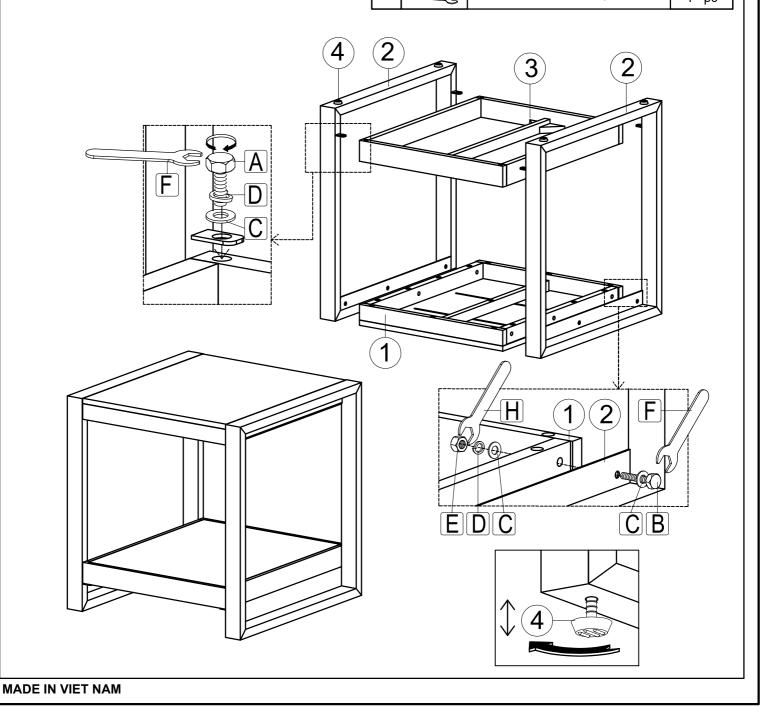

## ASSEMBLY INSTRUCTIONS & PARTS IDENTIFICATION MODEL # 1890-3 PINNACLE END TABLE

Thank you for purchasing this quality product. Be sure to check all packing material carefully for small parts that may have come loose inside the carton during shipment.

| Parts key |           |       |               |    | Hardware kit # 1890-3P01 |             |           |        |  |
|-----------|-----------|-------|---------------|----|--------------------------|-------------|-----------|--------|--|
| No        | Code      | Qty   | Description   | No | Description              |             |           | Qty    |  |
| 1         | 1890-3P54 | 1 pc  | Table top     | Α  |                          | Hex Bolt    | M6 x 15mm | 4 pcs  |  |
| 2         | 1890-3P53 | 2 pcs | Leg assembly  | В  |                          | Hex Bolt    | M6 x 35mm | 6 pcs  |  |
| 3         | 1890-3P08 | 1 pc  | Shelf         |    |                          | Flat washer | M6 x 16   | 16 pcs |  |
| 4         | 1890P01L  | 4 pcs | Floor leveler |    |                          | Lock washer | M6        | · ·    |  |
|           |           |       |               |    |                          | LOCK Washer | -         | 10 pcs |  |
|           |           |       |               | E  |                          | Hex Nut     | M6        | 6 pcs  |  |
|           |           |       |               | F  | <u> </u>                 | Wrench      | 10        | 1 pc   |  |
|           |           |       |               | Н  |                          | Wrench      | 10        | 1 pc   |  |