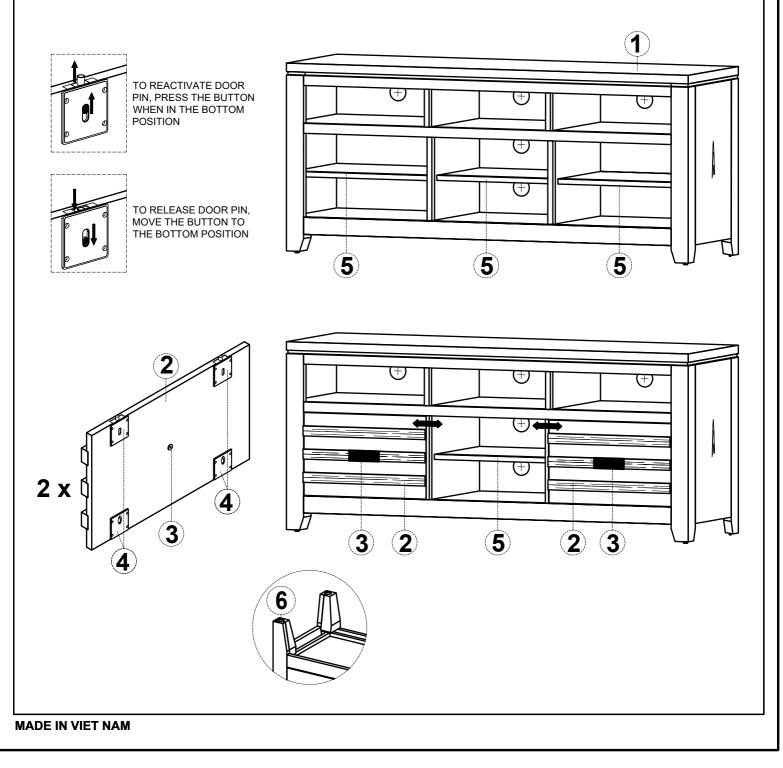

## ASSEMBLY INSTRUCTIONS & PARTS IDENTIFICATION MODEL # 1856 - 50 ALTAMONTE SLIDING 2 DOORS 50" CONSOLE BRUSHED WALNUT FINISH

Thank you for purchasing this quality product. Be sure to check all packing material carefully for small parts that may have come loose inside the carton during shipment.

|    | Parts key  |        |               |    |            |        |                                       |  |
|----|------------|--------|---------------|----|------------|--------|---------------------------------------|--|
| No | Code       | Qty    | Description   | No | Code       | Qty    | Description                           |  |
| 1  | 1856-50P51 | 1 pc   | Storage Box   | 4  | 1856P07S   | 4 sets | Sliding Wheel & Lock w/Screws - 2 pcs |  |
| 2  | 1856-50P07 | 2 pcs  | Sliding Door  | 5  | 1856-50P08 | 3 pcs  | Shelf                                 |  |
| 3  | 1856P04    | 2 sets | Pull w/Screws | 6  | 1856P01F   | 4 pcs  | Floor Glide                           |  |