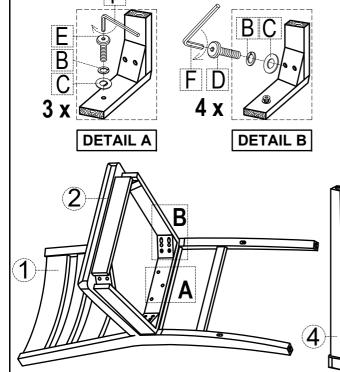

Do not over wet. Do not use solvents to spot clean.

shampoo or foam upholstery cleaner.

STEP 1

- Carefully lay Chair Back flat on a smooth flat surface to prevent scratches.
- Attach Complete Seat to Chair Back by inserting a Flat Washer, Lock Washer and Short bolt into each of the hole on the back of the seat. Tighten screws with provided Allen Key by turning clockwise until secure. (See Detail A).

DETAIL C

Screws (I) using a Screwdriver (not provide). - Be sure to level the chair prior to tightening front leg nuts with wrench provided (G).

MADE IN VIET NAM

**STEP 2**