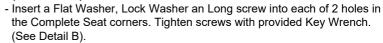

Do not over wet. Do not use solvents to spot clean.

shampoo or foam upholstery cleaner.

STEP 1

- Carefully lay Chair Back flat on a smooth flat surface to prevent scratches.
- Attach Complete Seat to Chair Back by inserting a Flat Washer, Lock Washer and Short bolt into each of the hole on the back of the seat. Tighten screws with provided Allen Key by turning clockwise until secure. (See Detail A).