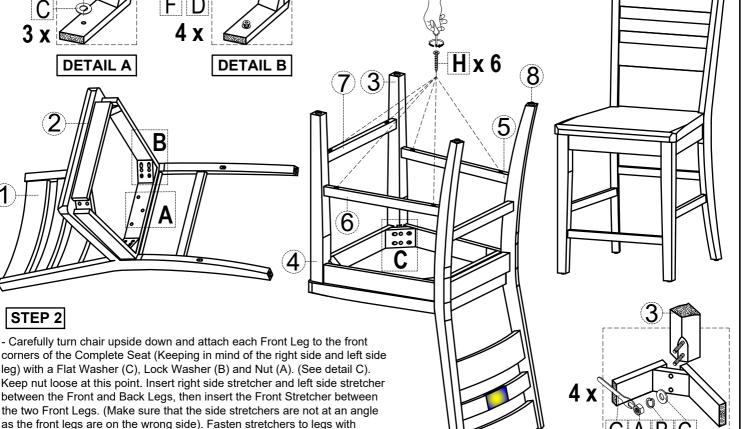

DETAIL C

Screws (I) using a Screwdriver (not provide). - Be sure to level the chair prior to tightening front leg nuts with wrench provided (G).

MADE IN VIET NAM

**STEP 2**