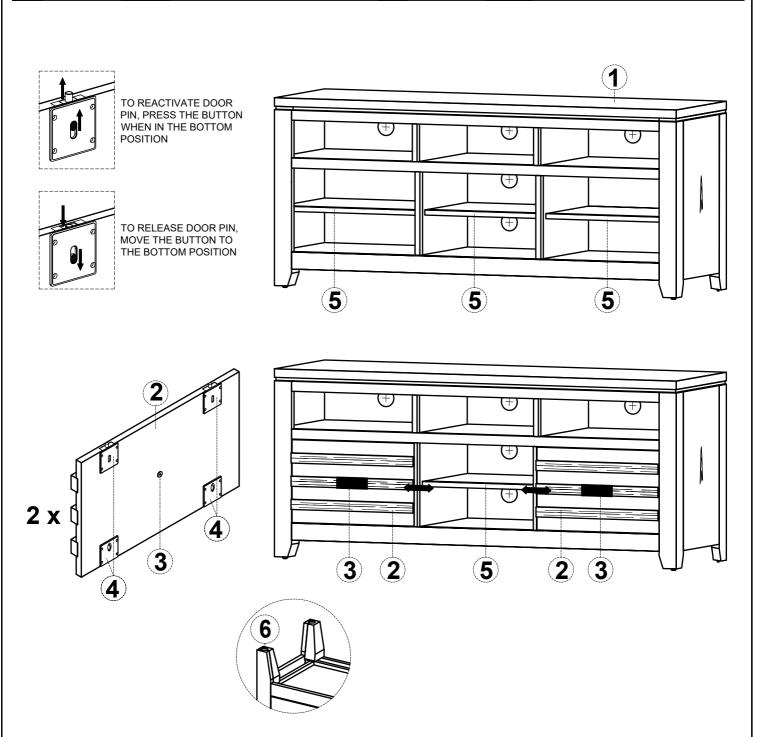

| Parts key |            |        |               |    |            |        |                                       |
|-----------|------------|--------|---------------|----|------------|--------|---------------------------------------|
| No        | Code       | Qty    | Description   | No | Code       | Qty    | Description                           |
| 1         | 1854-60P51 | 1 pc   | Storage Box   | 4  | 1854P07S   | 4 sets | Sliding wheel & Lock w/Screws - 2 pcs |
| 2         | 1854-60P07 | 2 pcs  | Sliding Door  | 5  | 1854-60P08 | 3 pcs  | Shelf                                 |
| 3         | 1854P04    | 2 sets | Pull w/Screws | 6  | 1854P01F   | 4 pcs  | Floor Glide                           |