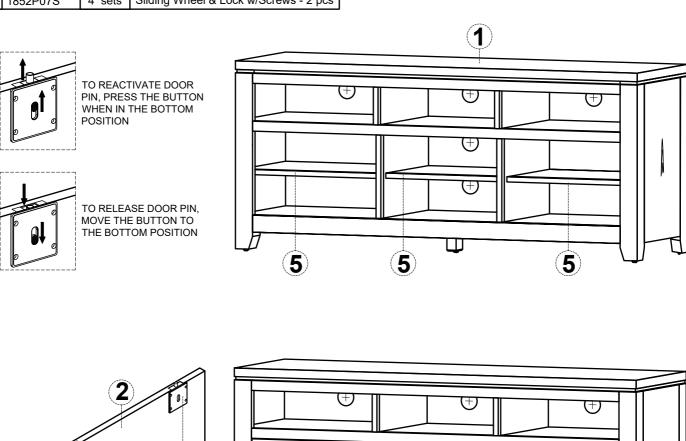

| Parts key |            |        |                                       |    |            |       |               |
|-----------|------------|--------|---------------------------------------|----|------------|-------|---------------|
| No        | Code       | Qty    | Description                           | No | Code       | Qty   | Description   |
| 1         | 1852-70P51 | 1 pc   | Storage Box                           | 5  | 1852-70P08 | 3 psc | Shelf         |
| 2         | 1852-70P07 | 2 pcs  | Sliding Door                          | 6  | 1852P01F   | 4 pcs | Floor Glide   |
| 3         | 1852P04    | 2 sets | Pull w/Screws                         | 7  | 1852P01L   | 1 pc  | Floor Leveler |
| 4         | 1852P07S   | 4 sets | Sliding Wheel & Lock w/Screws - 2 pcs |    | -          |       |               |