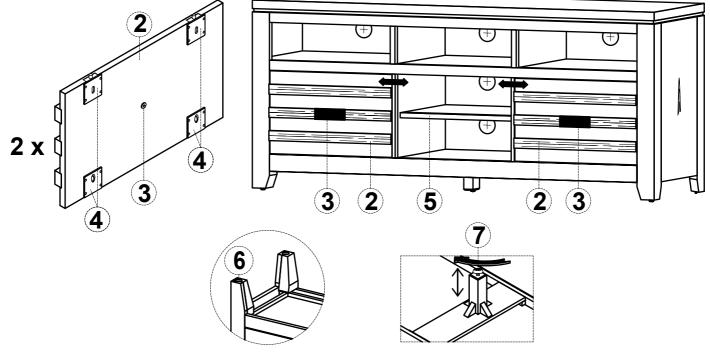

| Parts key |            |        |                                       |    |            |       |               |
|-----------|------------|--------|---------------------------------------|----|------------|-------|---------------|
| No        | Code       | Qty    | Description                           | No | Code       | Qty   | Description   |
| 1         | 1852-70P51 | 1 pc   | Storage Box                           | 5  | 1852-70P08 | 3 psc | Shelf         |
| 2         | 1852-70P07 | 2 pcs  | Sliding Door                          | 6  | 1852P01F   | 4 pcs | Floor Glide   |
| 3         | 1852P04    | 2 sets | Pull w/Screws                         | 7  | 1852P01L   | 1 pc  | Floor Leveler |
| 4         | 1852P07S   | 4 sets | Sliding Wheel & Lock w/Screws - 2 pcs |    | -          |       |               |