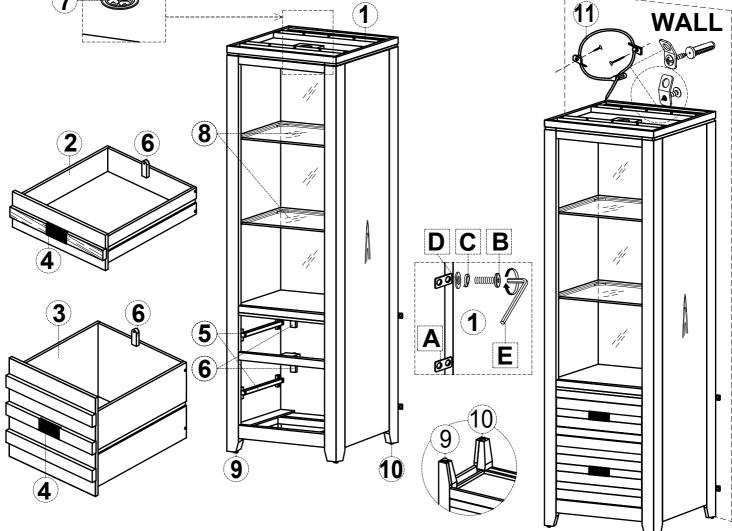

| Parts key |             |        |                        |    |            |       |                   |
|-----------|-------------|--------|------------------------|----|------------|-------|-------------------|
| No        | Code        | Qty    | Description            | No | Code       | Qty   | Description       |
| 1         | 1852-22P51  | 1 pc   | Storage Box            | 7  | 1852P17    | 1 pc  | Single Spot Light |
| 2         | 1852-22P05T | 1 pc   | Top Drawer Complete    | 8  | 1852-22P08 | 2 pcs | Glass Shelf       |
| 3         | 1852-22P05B | 1 pc   | Bottom Drawer Complete | 9  | 1852P01L   | 2 pcs | Floor Leveler     |
| 4         | 1852-22P04  | 2 sets | Pull w/Screws          | 10 | 1852P01F   | 2 pcs | Floor Glide       |
| 5         | 1852-22P06  | 4 pcs  | Drawer Glide           | 11 | 1852P01AT  | 1 pc  | Anti - tip kit    |
| 6         | 1852D05A    | 2 ncc  | Drawer Stop            |    | -          |       | <del>-</del>      |