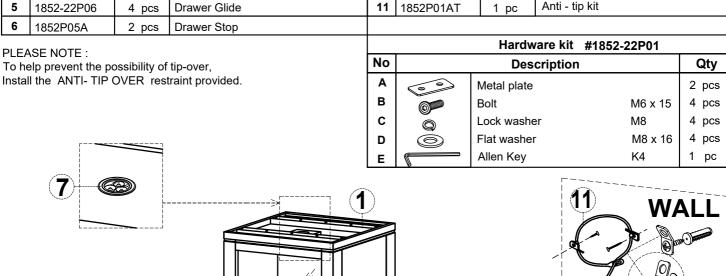

| Parts key |             |        |                        |    |            |       |                   |
|-----------|-------------|--------|------------------------|----|------------|-------|-------------------|
| No        | Code        | Qty    | Description            | No | Code       | Qty   | Description       |
| 1         | 1852-22P51  | 1 pc   | Storage Box            | 7  | 1852P17    | 1 pc  | Single Spot Light |
| 2         | 1852-22P05T | 1 pc   | Top Drawer Complete    | 8  | 1852-22P08 | 2 pcs | Glass Shelf       |
| 3         | 1852-22P05B | 1 pc   | Bottom Drawer Complete | 9  | 1852P01L   | 2 pcs | Floor Leveler     |
| 4         | 1852-22P04  | 2 sets | Pull w/Screws          | 10 | 1852P01F   | 2 pcs | Floor Glide       |
| 5         | 1852-22P06  | 4 pcs  | Drawer Glide           | 11 | 1852P01AT  | 1 pc  | Anti - tip kit    |
| 6         | 1852D05A    | 2 ncc  | Drawer Stop            |    | -          |       | <del>-</del>      |