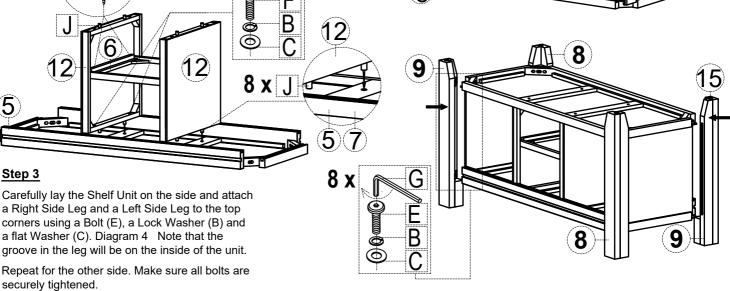

#### Step 1

4 x

Lay the top of the Storage Box upside down on a clean padded surface to prevent scratching. Insert the Wood Dowels (J) into the Vertical Panel ends.

Attach the two Storage Box Vertical Panels to the top shelf using a Short Bolt (F), a Lock Washer (B) and a Flat Washer (C) using the Allen key provided.

Attach the Middle Shelf to the Vertical Panels using the four Wood Screws (I).

| Hardware kit #1851-72P01 |        |                                                 |              |    |     |  |  |  |  |
|--------------------------|--------|-------------------------------------------------|--------------|----|-----|--|--|--|--|
| )                        |        | Description                                     |              |    | Qty |  |  |  |  |
|                          | •      | Hex nut M8                                      |              | 4  | pcs |  |  |  |  |
|                          | Q      | Lock washer                                     | Ø8           | 28 | pcs |  |  |  |  |
|                          | 0      | Flat washer                                     | Ø8 x 16mm    | 28 | pcs |  |  |  |  |
|                          | 0      | Long bolt-Attaching Leg Extension               | 5/6" x 180mm | 8  | pcs |  |  |  |  |
|                          | 0      | Medium bolt Attaching Leg                       |              | 8  | pcs |  |  |  |  |
|                          | 0      | Short bolt Attaching Top/Bottom Panel M6 x 30mm |              |    | pcs |  |  |  |  |
|                          |        | Allen key                                       | K4           | 1  | рс  |  |  |  |  |
|                          | $\sim$ | Key wrench                                      | 13           | 1  | рс  |  |  |  |  |
|                          | *)     | Wooden Screw                                    | Ø4 x 25mm    | 6  | pcs |  |  |  |  |
|                          |        | Wooden Dowel                                    | Ø10 x 20mm   | 8  | pcs |  |  |  |  |

#### Step 2

Attach the bottom of the Storage Box to the Vertical Partitions using a Short Bolt (F), a Lock Washer (B) and a Flat Washer (C). Slide the Side Panels into the grooves on the Top and Bottom Panels as show in the diagram.