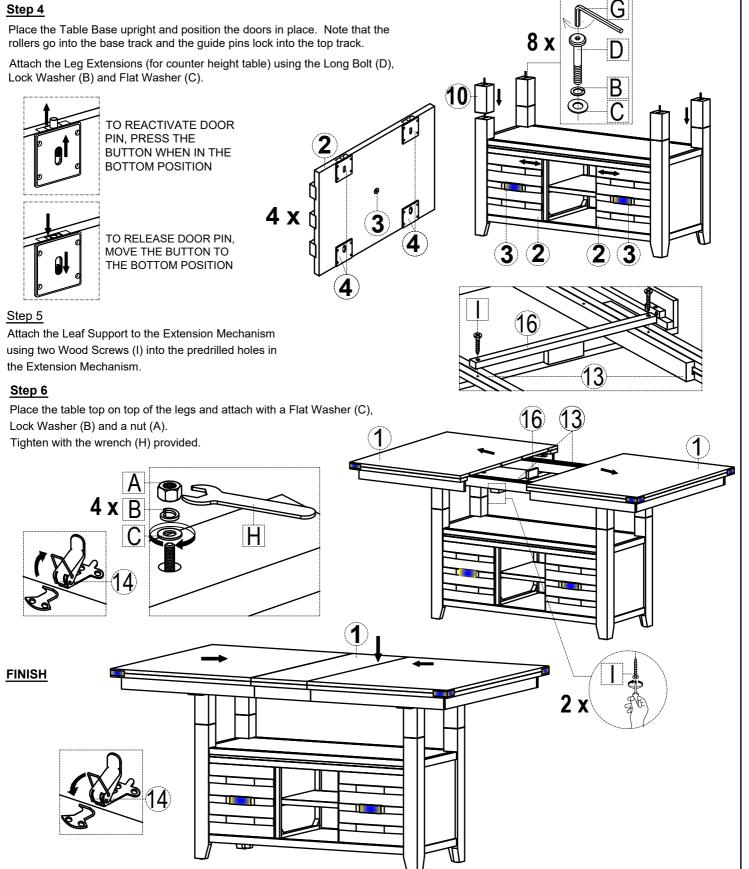

K4           | 1  | рс  |  |  |  |  |
|                          | $\sim$ | Key wrench                                      | 13           | 1  | рс  |  |  |  |  |
|                          | *)     | Wooden Screw                                    | Ø4 x 25mm    | 6  | pcs |  |  |  |  |
|                          |        | Wooden Dowel                                    | Ø10 x 20mm   | 8  | pcs |  |  |  |  |

#### Step 2

Attach the bottom of the Storage Box to the Vertical Partitions using a Short Bolt (F), a Lock Washer (B) and a Flat Washer (C). Slide the Side Panels into the grooves on the Top and Bottom Panels as show in the diagram.





G

2 x

# **OFRAN** INC.

### **ASSEMBLY INSTRUCTIONS &** PARTS IDENTIFICATION MODEL #1851 - 72 ALTAMONTE HIGH/LOW **RECT TABLE**

### Step 4



MADE IN VIET NAM