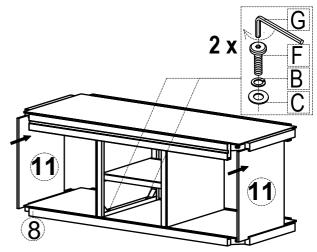

#### Step 2

Attach the bottom of the Storage Box to the Vertical Partitions using a Short Bolt (F), a Lock Washer (B) and a Flat Washer (C). Slide the Side Panels into the grooves on the Top and Bottom Panels as show in the diagram.

G

2 x