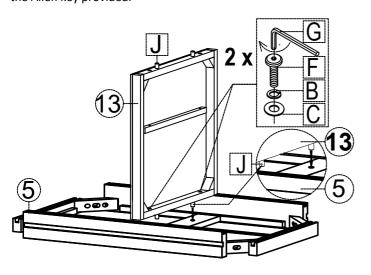

### Step 1

**17** 1851-60P36

Lay the top of the Storage Box upside down on a clean padded surface to prevent scratching. Insert the Wood Dowels (J) into the Vertical Panel ends.

1 pc

Leaf Support

Attach the Storage Box Vertical Panel to the Top Panel with a Short Bolt (F), a Lock Washer (B) and a Flat Washer (C) using the Allen key provided.

Carefully lay the Shelf Unit on the side and attach a Right Side Leg and a Left Side Leg to the top corners using a Bolt (E), a Lock Washer (B) and a flat Washer (C).

Note that the groove in the leg will be on the inside of the unit. Repeat for the other side. Make sure all bolts are securely tightened. el to the Vertical Panel with a Short Bolt and a Flat Washer (C) using the Allen key

to the grooves on the Top and Bottom agram.

**MADE IN VIET NAM** Page: 1/2