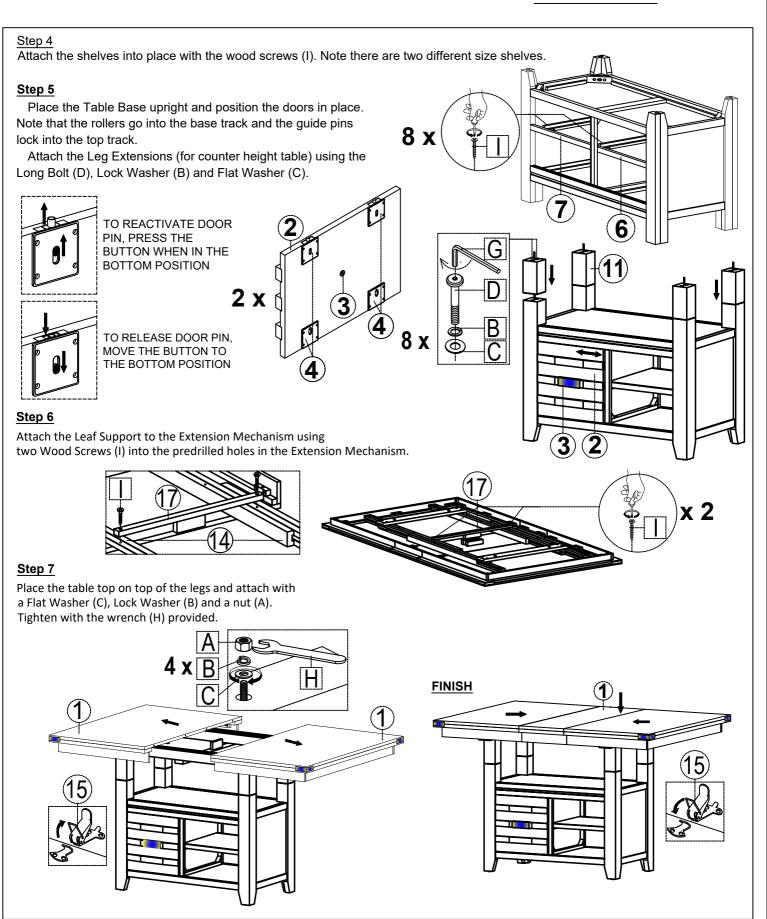

Dowels (J) into the Vertical Panel ends.

1 pc

Leaf Support

Attach the Storage Box Vertical Panel to the Top Panel with a Short Bolt (F), a Lock Washer (B) and a Flat Washer (C) using the Allen key provided.



Carefully lay the Shelf Unit on the side and attach a Right Side Leg and a Left Side Leg to the top corners using a Bolt (E), a Lock Washer (B) and a flat Washer (C).

Note that the groove in the leg will be on the inside of the unit. Repeat for the other side. Make sure all bolts are securely tightened. el to the Vertical Panel with a Short Bolt and a Flat Washer (C) using the Allen key

to the grooves on the Top and Bottom agram.





**MADE IN VIET NAM** Page: 1/2

# **JOFRAN** INC.

ASSEMBLY INSTRUCTIONS &
PARTS IDENTIFICATION
MODEL # 1851 - 60
ALTAMONTE HIGH/LOW
RECT TABLE



MADE IN VIET NAM Page: 2/2