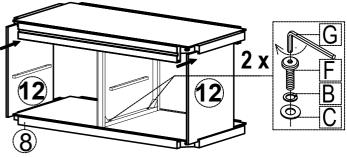

### Step 1

**17** 1851-60P36

Lay the top of the Storage Box upside down on a clean padded surface to prevent scratching. Insert the Wood Dowels (J) into the Vertical Panel ends.

1 pc

Leaf Support

Attach the Storage Box Vertical Panel to the Top Panel with a Short Bolt (F), a Lock Washer (B) and a Flat Washer (C) using the Allen key provided.