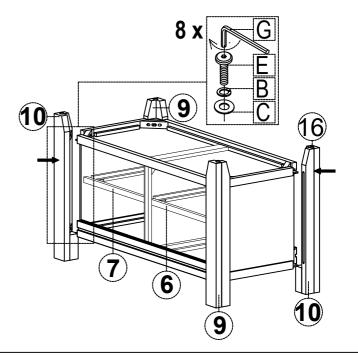

Carefully lay the Shelf Unit on the side and attach a Right Side Leg and a Left Side Leg to the top corners using a Bolt (E), a Lock Washer (B) and a flat Washer (C).

Note that the groove in the leg will be on the inside of the unit. Repeat for the other side. Make sure all bolts are securely tightened. el to the Vertical Panel with a Short Bolt and a Flat Washer (C) using the Allen key