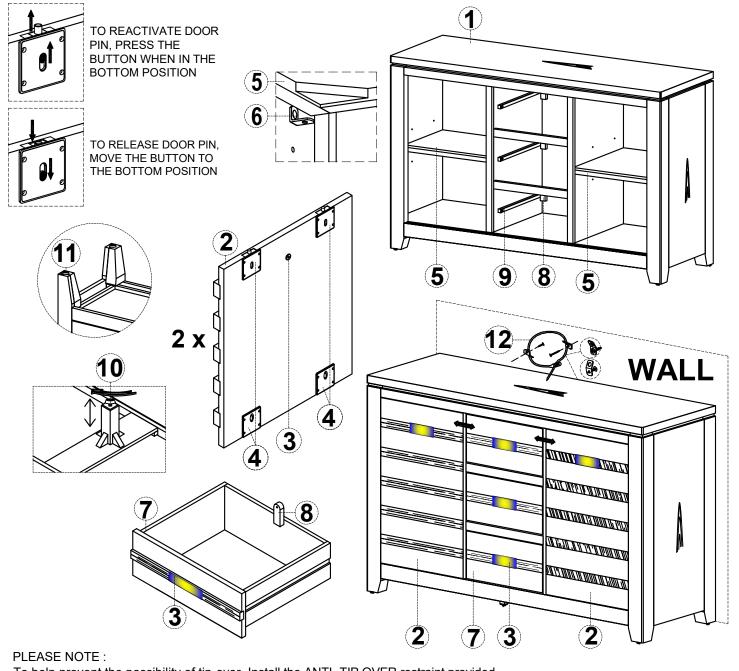

| Parts key |            |        |                                       |    |             |       |                 |
|-----------|------------|--------|---------------------------------------|----|-------------|-------|-----------------|
| No        | Code       | Qty    | Description                           | No | Code        | Qty   | Description     |
| 1         | 1851-54P51 | 1 pc   | Storage Box                           | 7  | 1851-54P05  | 3 pcs | Drawer complete |
| 2         | 1851-54P07 | 2 pcs  | Sliding Door                          | 8  | 1851-54P05A | 3 pcs | Drawer stop     |
| 3         | 1851P04    | 5 sets | Pull w/Screw                          | 9  | 1851-54P06  | 6 pcs | Drawer glide    |
| 4         | 1851P07S   | 4 sets | Sliding Wheel & Lock w/Screws - 2 pcs | 10 | 1851P01L    | 1 pc  | Floor leveler   |
| 5         | 1851-54P08 | 2 pcs  | Shelf                                 | 11 | 1851P01F    | 4 pcs | Floor Glide     |
| 6         | 1851P08P   | 8 pcs  | Shelf Pin                             | 12 | 1851P01AT   | 1 set | Anti-Tip Kit    |