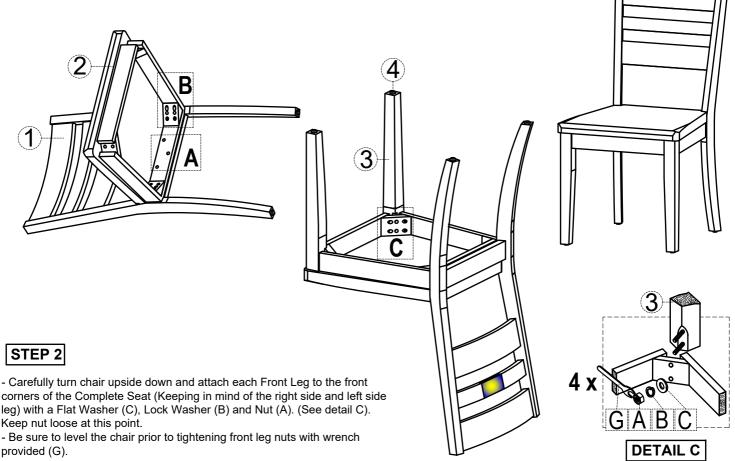

| Parts key                                                                               |               |       |               |    | Hardware kit: #1851 - 420KDP46 |             |             |        |
|-----------------------------------------------------------------------------------------|---------------|-------|---------------|----|--------------------------------|-------------|-------------|--------|
| No                                                                                      | Code          | Qty   | Description   | No |                                |             | Description | Qty    |
| 1                                                                                       |               | 1 pc  | Chair Back    | Α  | 9                              | Hex nut     | M8          | 4 pcs  |
| 2                                                                                       | 1851-420KDP41 | 1 pc  | Complete Seat | В  |                                | Lock washer | Ø8          | 11 pcs |
| 3                                                                                       | 1851-420KDP42 | 2 pcs | Front Leg     | С  | 0                              | Flat washer | Ø8 x 18mm   | 11 pcs |
| 4                                                                                       | 1851P01F      | 4 pcs | Floor Glide   | D  | 9                              | Long bolt   | M6 x 80mm   | 4 pcs  |
| Fabric Content : 73%POLYESTER / 27%COTTON Cleaning Code W : Clean only with water-based |               |       |               | Е  | 0                              | Short bolt  | M6 x 40mm   | 3 pcs  |
|                                                                                         |               |       |               | F  |                                | Allen key   | K4          | 1 pc   |
| shampoo or foam upholstery cleaner.                                                     |               |       |               | G  | ~                              | Key wrench  | 13          | 1 pc   |