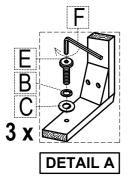

| Parts key                                                                               |               |       |               |    | Hardware kit: #1851 - 420KDP46 |             |             |        |
|-----------------------------------------------------------------------------------------|---------------|-------|---------------|----|--------------------------------|-------------|-------------|--------|
| No                                                                                      | Code          | Qty   | Description   | No |                                |             | Description | Qty    |
| 1                                                                                       |               | 1 pc  | Chair Back    | Α  | 9                              | Hex nut     | M8          | 4 pcs  |
| 2                                                                                       | 1851-420KDP41 | 1 pc  | Complete Seat | В  |                                | Lock washer | Ø8          | 11 pcs |
| 3                                                                                       | 1851-420KDP42 | 2 pcs | Front Leg     | С  | 0                              | Flat washer | Ø8 x 18mm   | 11 pcs |
| 4                                                                                       | 1851P01F      | 4 pcs | Floor Glide   | D  | 9                              | Long bolt   | M6 x 80mm   | 4 pcs  |
| Fabric Content : 73%POLYESTER / 27%COTTON Cleaning Code W : Clean only with water-based |               |       |               | Е  | 0                              | Short bolt  | M6 x 40mm   | 3 pcs  |
|                                                                                         |               |       |               | F  |                                | Allen key   | K4          | 1 pc   |
| shampoo or foam upholstery cleaner.                                                     |               |       |               | G  | ~                              | Key wrench  | 13          | 1 pc   |

## STEP 1

- Carefully lay Chair Back flat on a smooth flat surface to prevent scratches.
- Attach Complete Seat to Chair Back by inserting a Flat Washer, Lock Washer and Short bolt into each of the hole on the back of the seat. Tighten screws with provided Allen Key by turning clockwise until secure. (See Detail A).
- Insert a Flat Washer, Lock Washer an Long screw into each of 2 holes in the Complete Seat corners. Tighten screws with provided Allen Key. (See Detail B).