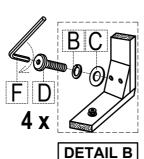

| Parts key                                                                               |               |       |               |    | Hardware kit: #1851 - 420KDP46 |             |             |        |
|-----------------------------------------------------------------------------------------|---------------|-------|---------------|----|--------------------------------|-------------|-------------|--------|
| No                                                                                      | Code          | Qty   | Description   | No |                                |             | Description | Qty    |
| 1                                                                                       |               | 1 pc  | Chair Back    | Α  | 9                              | Hex nut     | M8          | 4 pcs  |
| 2                                                                                       | 1851-420KDP41 | 1 pc  | Complete Seat | В  |                                | Lock washer | Ø8          | 11 pcs |
| 3                                                                                       | 1851-420KDP42 | 2 pcs | Front Leg     | С  | 0                              | Flat washer | Ø8 x 18mm   | 11 pcs |
| 4                                                                                       | 1851P01F      | 4 pcs | Floor Glide   | D  | 9                              | Long bolt   | M6 x 80mm   | 4 pcs  |
| Fabric Content : 73%POLYESTER / 27%COTTON Cleaning Code W : Clean only with water-based |               |       |               | Е  | 0                              | Short bolt  | M6 x 40mm   | 3 pcs  |
|                                                                                         |               |       |               | F  |                                | Allen key   | K4          | 1 pc   |
| shampoo or foam upholstery cleaner.                                                     |               |       |               | G  | ~                              | Key wrench  | 13          | 1 pc   |

## STEP 1

- Carefully lay Chair Back flat on a smooth flat surface to prevent scratches.
- Attach Complete Seat to Chair Back by inserting a Flat Washer, Lock Washer and Short bolt into each of the hole on the back of the seat. Tighten screws with provided Allen Key by turning clockwise until secure. (See Detail A).
- Insert a Flat Washer, Lock Washer an Long screw into each of 2 holes in the Complete Seat corners. Tighten screws with provided Allen Key. (See Detail B).