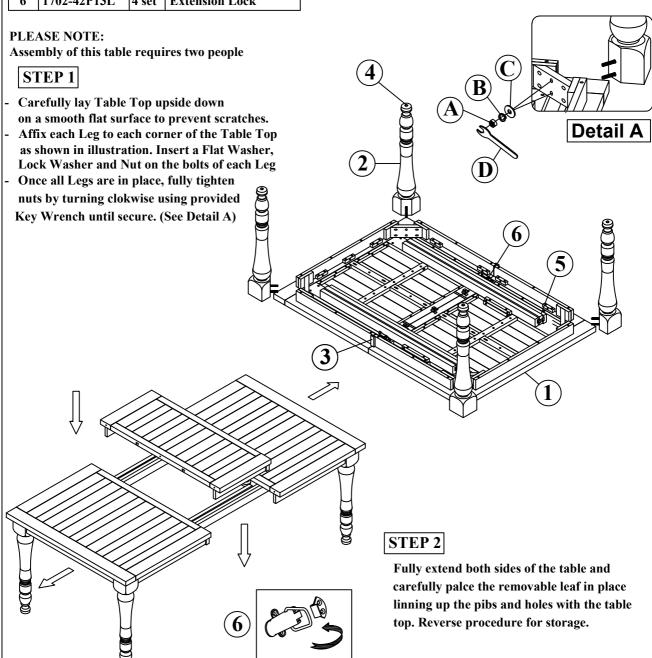

## MADISON COUNTY EXT TABLE

Thank you for purchasing this quality product. Be sure to check all packing material carefully for small parts that may have come loose inside the carton during shipment

| Key Parts |             |       |                       |  |  |
|-----------|-------------|-------|-----------------------|--|--|
| No        | Code        | Qty   | Description           |  |  |
| 1         | 1702-42P24  |       | Table Top             |  |  |
| 2         | 1702-42P02  | 4 pcs | Table Leg             |  |  |
| 3         | 1702-42P01A | 1 pc  | Apron spacer          |  |  |
| 4         | 1702-42P01F | 4 pcs | Floor Glide           |  |  |
| 5         | 1702-42P13  | 2 set | Extension Mechanism   |  |  |
| 6         | 1702-42P13L | 4 set | <b>Extension Lock</b> |  |  |

| Hardware kit (1702-42P01) |             |                  |       |  |  |
|---------------------------|-------------|------------------|-------|--|--|
| No                        | Description |                  | Q'Ty  |  |  |
| Α                         | 9           | Hexa Nut Ø8      | 8 pcs |  |  |
| В                         | 0           | Lock Washer Ø8.5 | 8 pcs |  |  |
| С                         | 9           | Flat Washer Ø8.5 | 8 pcs |  |  |
| D                         | <b>S</b>    | Key Wrench       | 1 pc  |  |  |