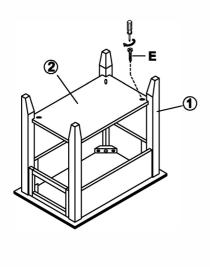

Carefully place the table top upside-down on a smooth, flat surface to prevent scretches during assembly. Attach four legs to the table top with Allen bolt (B), Lock washer (C) and Flat washer (D), loosely tightening with provided Allen wrench (A). Do not completely tighten bolts at this point.