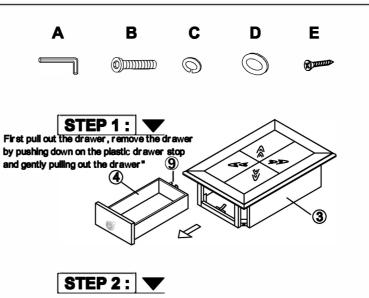

|     | Wood Part List |                |      |  |  |
|-----|----------------|----------------|------|--|--|
| No. | Parts          | Description    | Q'ty |  |  |
| 1   | 1031-7P02      | Leg            | 4pcs |  |  |
| 2   | 1031-7P08      | Shelf          | 1pc  |  |  |
| 3   | 1031-7P51      | Storage Box    | 1pc  |  |  |
| 4   | 1031-7P05      | Drawer         | 1pc  |  |  |
| 5   | 1031P01F       | Floor Glide    | 4pcs |  |  |
| 6   | 1031-7P04      | Knobs/Screws   | 2pcs |  |  |
| 0   | 1031P05A       | Drawer Stopper | 1pc  |  |  |
| 8   | 1031-7P06      | Drawer Gilde   | 1pc  |  |  |
| 9   | 1031P06D       | Drawer support | 1pc  |  |  |

## STEP 4 : 🗨

Carefully turn the assembled table the upright position, put back the drawer, assembly is now complete.

Made in Vietnam