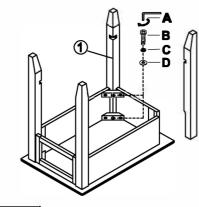

## STEP 3 : 🗸

insert the shelf between the three legs and attach the fourth leg with a bolt, lock washer and flat washer Secure the shelf to the legs using screws (E)" Once the shelf is in place fully tighten all bolts and screws