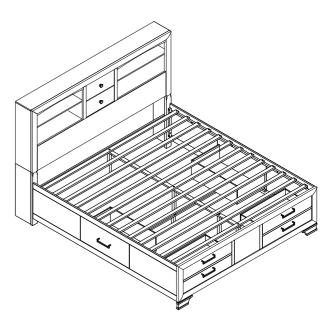

## COMPLETED QUEEN BOOKCASE HEADBOARD

NOTE : MUST TIGHTEN SCREWS PERIODICALLY. WITH USE SCREW MAY BECOME LOOSE. CHECK TIGHTNESS OF ALL SCREWS EVERY 6-8 WEEKS. CLEANING INSTRUCTION : AFTER ASSEMBLE, CLEAN & POLISH THE COMPLETED PARTS IF NECESSARY WITH SOFT CLOTH AND INDUSTRIAL RECOGNIZED FURNITURE POLISH.