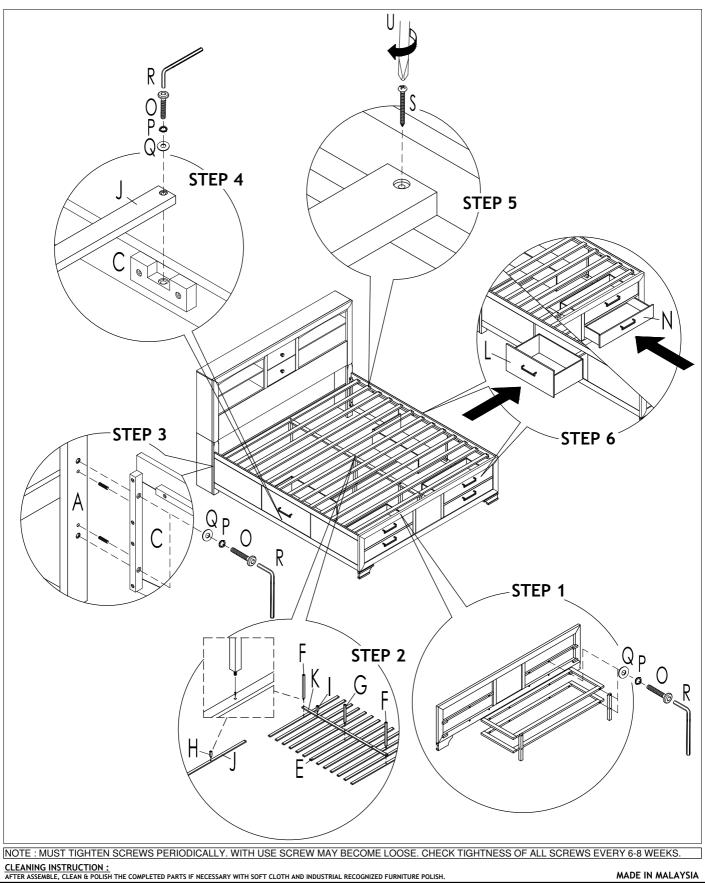

## COMPLETED QUEEN BOOKCASE HEADBOARD

NOTE : MUST TIGHTEN SCREWS PERIODICALLY. WITH USE SCREW MAY BECOME LOOSE. CHECK TIGHTNESS OF ALL SCREWS EVERY 6-8 WEEKS. CLEANING INSTRUCTION : AFTER ASSEMBLE, CLEAN & POLISH THE COMPLETED PARTS IF NECESSARY WITH SOFT CLOTH AND INDUSTRIAL RECOGNIZED FURNITURE POLISH.