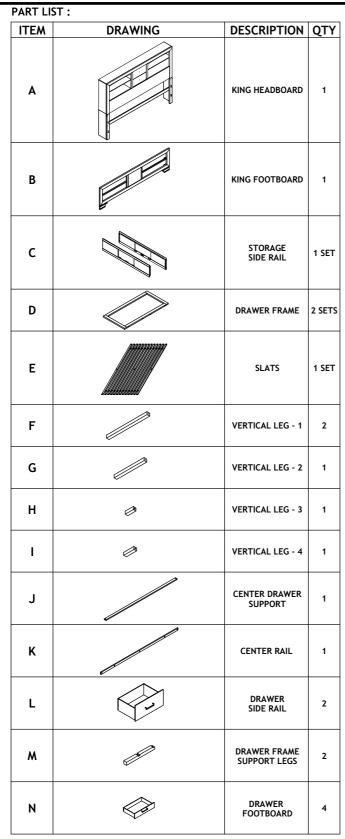

HARDWARE LIST :

Thank you for purchasing this quality product. Be sure to check all packing material carefully for small parts that may have come loose inside the carton during shipment.

| ITEM | DRAWING | DESCRIPTION                    | QTY |
|------|---------|--------------------------------|-----|
| 0    | O       | JCBC SCREW<br>( M6 x 35mm )    | 22  |
| Р    | Ø       | SPRING WASHER<br>( M8 )        | 22  |
| Q    | 0       | FLAT WASHER<br>( M8 x 18mm )   | 22  |
| R    |         | ALLEN KEY<br>( M4 x 65mm )     | 1   |
| S    |         | PANHEAD SCREW<br>( M4 x 32mm ) | 26  |
| т    |         | Ø8 x 30mm                      | 8   |
| U    |         | SCREW DRIVER(*)                | 1   |

(\*) The manufacturer does not provide ITEM U