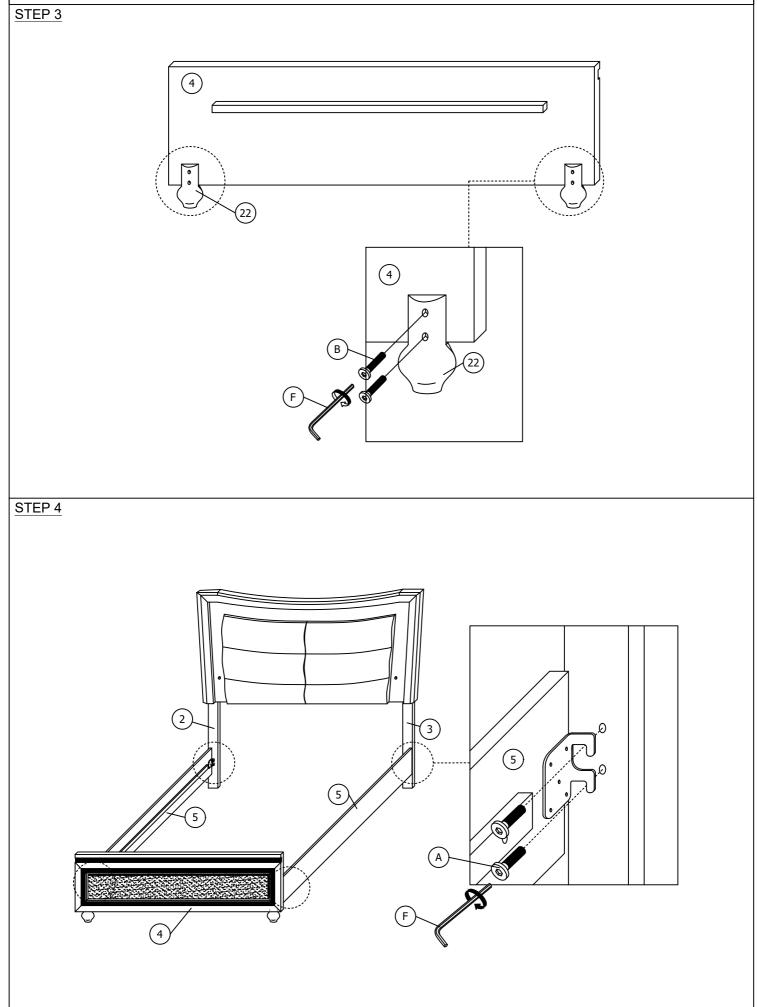

## "DO NOT OVERTIGHT ANY HARDWARE"

| PARTS LIST |                                     |         |       |  |
|------------|-------------------------------------|---------|-------|--|
| ITEM       | DESCRIPTION                         | DRAWING | QTY   |  |
| 1          | HEADBOARD                           |         | 1 PC  |  |
| 2          | HEADBOARD SUPPORT LEG - (L)         |         | 1 PC  |  |
| 3          | HEADBOARD SUPPORT LEG - (R)         |         | 1 PC  |  |
| 4          | FOOTBOARD                           |         | 1 PC  |  |
| 5          | SIDE RAIL (i)                       |         | 2 PCS |  |
| 6          | SLAT                                | ·       | 4 PCS |  |
| 7          | SUPPORT LEG<br>(WITH PLASTIC COVER) |         | 4 PCS |  |
| 22         | FOOTBOARD LEG                       |         | 2 PCS |  |
|            |                                     | ·       |       |  |

| COLLETE-WHITE-QB / FB ASSEMBLY INSTRUCTION |                           |         |        |  |  |
|--------------------------------------------|---------------------------|---------|--------|--|--|
| HARDWARES LIST                             |                           |         |        |  |  |
| ITEM                                       | DESCRIPTION               | DRAWING | QTY    |  |  |
| A                                          | JCBB SCREW M8 x 16MM      |         | 8 PCS  |  |  |
| В                                          | JCBB SCREW M8 x 40MM      |         | 12 PCS |  |  |
| С                                          | SPRING WASHER M8 x 14MM   |         | 8 PCS  |  |  |
| D                                          | SPRING WASHER M8 x 22MM   |         | 8 PCS  |  |  |
| E                                          | CSK C/B SCREW (M4 x 32MM) |         | 8 PCS  |  |  |
| F                                          | M5 ALLEN KEY (65MM)       |         | 1 PC   |  |  |
| G                                          | PLUG WITH CONNECTOR WIRE  |         | 1 PC   |  |  |
|                                            |                           |         |        |  |  |