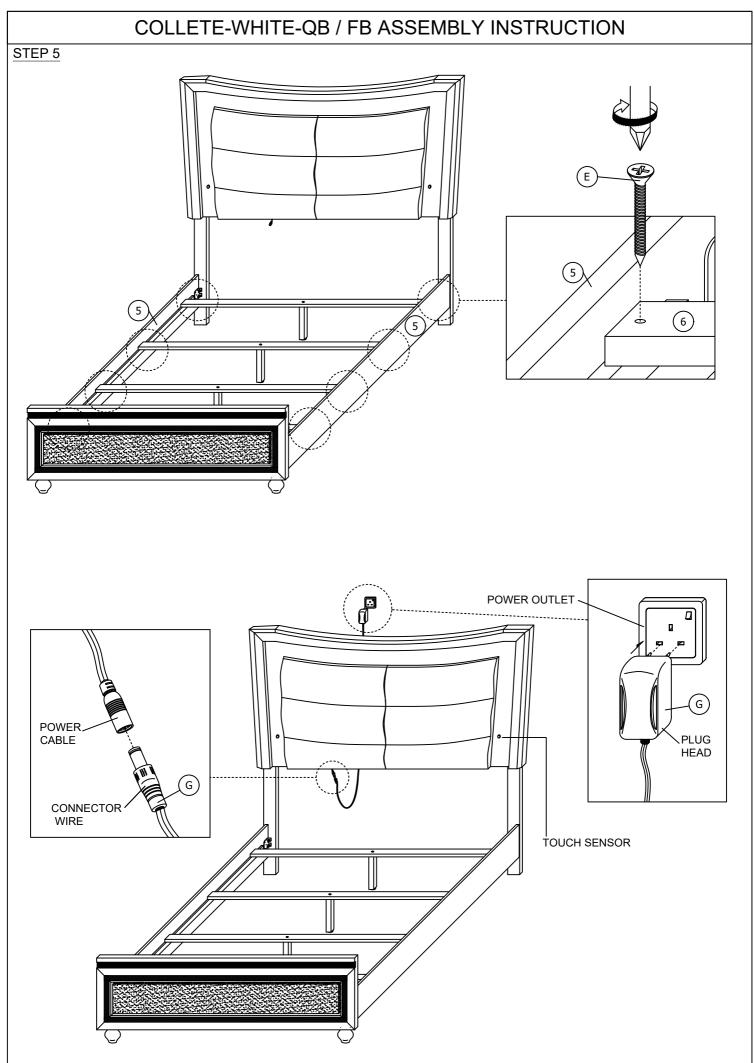

## "DO NOT OVERTIGHT ANY HARDWARE"

| PARTS LIST |                                     |         |       |  |
|------------|-------------------------------------|---------|-------|--|
| ITEM       | DESCRIPTION                         | DRAWING | QTY   |  |
| 1          | HEADBOARD                           |         | 1 PC  |  |
| 2          | HEADBOARD SUPPORT LEG - (L)         |         | 1 PC  |  |
| 3          | HEADBOARD SUPPORT LEG - (R)         |         | 1 PC  |  |
| 4          | FOOTBOARD                           |         | 1 PC  |  |
| 5          | SIDE RAIL (i)                       |         | 2 PCS |  |
| 6          | SLAT                                | ·       | 4 PCS |  |
| 7          | SUPPORT LEG<br>(WITH PLASTIC COVER) |         | 4 PCS |  |
| 22         | FOOTBOARD LEG                       |         | 2 PCS |  |
|            |                                     | ·       |       |  |

| COLLETE-WHITE-QB / FB ASSEMBLY INSTRUCTION |                           |         |        |  |  |
|--------------------------------------------|---------------------------|---------|--------|--|--|
| HARDWARES LIST                             |                           |         |        |  |  |
| ITEM                                       | DESCRIPTION               | DRAWING | QTY    |  |  |
| A                                          | JCBB SCREW M8 x 16MM      |         | 8 PCS  |  |  |
| В                                          | JCBB SCREW M8 x 40MM      |         | 12 PCS |  |  |
| С                                          | SPRING WASHER M8 x 14MM   |         | 8 PCS  |  |  |
| D                                          | SPRING WASHER M8 x 22MM   |         | 8 PCS  |  |  |
| E                                          | CSK C/B SCREW (M4 x 32MM) |         | 8 PCS  |  |  |
| F                                          | M5 ALLEN KEY (65MM)       |         | 1 PC   |  |  |
| G                                          | PLUG WITH CONNECTOR WIRE  |         | 1 PC   |  |  |
|                                            |                           |         |        |  |  |