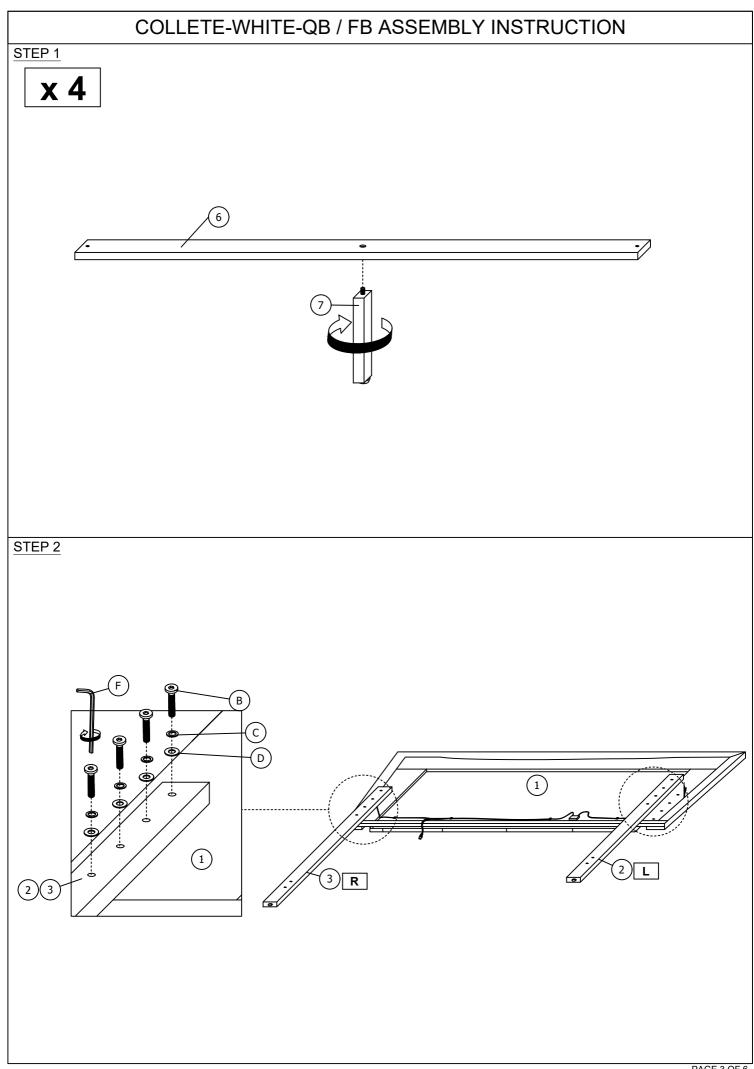

## "DO NOT OVERTIGHT ANY HARDWARE"

| PARTS LIST |                                     |         |       |  |
|------------|-------------------------------------|---------|-------|--|
| ITEM       | DESCRIPTION                         | DRAWING | QTY   |  |
| 1          | HEADBOARD                           |         | 1 PC  |  |
| 2          | HEADBOARD SUPPORT LEG - (L)         |         | 1 PC  |  |
| 3          | HEADBOARD SUPPORT LEG - (R)         |         | 1 PC  |  |
| 4          | FOOTBOARD                           |         | 1 PC  |  |
| 5          | SIDE RAIL (i)                       |         | 2 PCS |  |
| 6          | SLAT                                | ·       | 4 PCS |  |
| 7          | SUPPORT LEG<br>(WITH PLASTIC COVER) |         | 4 PCS |  |
| 22         | FOOTBOARD LEG                       |         | 2 PCS |  |
|            |                                     | ·       |       |  |

| COLLETE-WHITE-QB / FB ASSEMBLY INSTRUCTION |                           |         |        |  |  |
|--------------------------------------------|---------------------------|---------|--------|--|--|
| HARDWARES LIST                             |                           |         |        |  |  |
| ITEM                                       | DESCRIPTION               | DRAWING | QTY    |  |  |
| A                                          | JCBB SCREW M8 x 16MM      |         | 8 PCS  |  |  |
| В                                          | JCBB SCREW M8 x 40MM      |         | 12 PCS |  |  |
| С                                          | SPRING WASHER M8 x 14MM   |         | 8 PCS  |  |  |
| D                                          | SPRING WASHER M8 x 22MM   |         | 8 PCS  |  |  |
| E                                          | CSK C/B SCREW (M4 x 32MM) |         | 8 PCS  |  |  |
| F                                          | M5 ALLEN KEY (65MM)       |         | 1 PC   |  |  |
| G                                          | PLUG WITH CONNECTOR WIRE  |         | 1 PC   |  |  |
|                                            |                           |         |        |  |  |