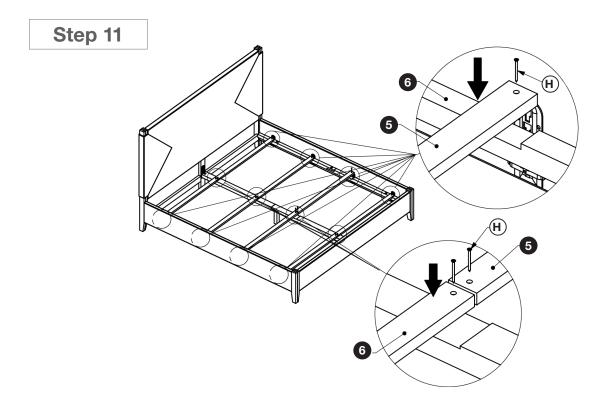

Please do not discard any of the packaging until you have checked all the parts and hardware have been supplied. Before you begin assembly, decide on the height you would like to set the cross bars as they can be adjusted to desired distance from the floor (10"-13"). Follow instructions closely as deviation from them may void your warranty and present a possible safety risk. It is recommended that assembly is done on a soft surface like carpet to avoid any damage. Though not necessary, it is advised that assembly be completed by a team of at least two people.