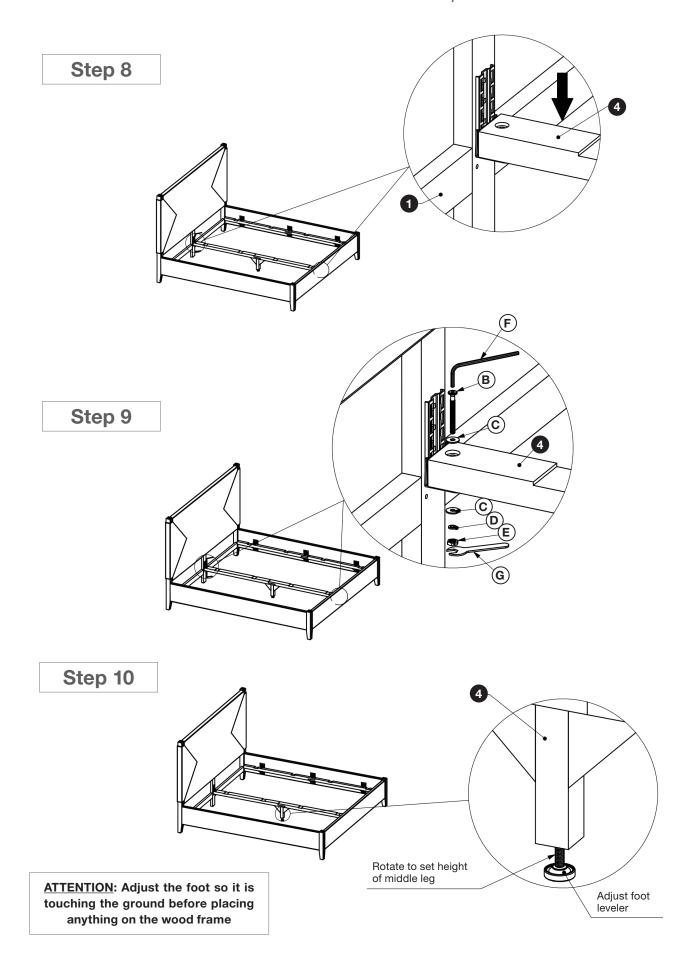

Please do not discard any of the packaging until you have checked all the parts and hardware have been supplied. Before you begin assembly, decide on the height you would like to set the cross bars as they can be adjusted to desired distance from the floor (10"-13"). Follow instructions closely as deviation from them may void your warranty and present a possible safety risk. It is recommended that assembly is done on a soft surface like carpet to avoid any damage. Though not necessary, it is advised that assembly be completed by a team of at least two people.