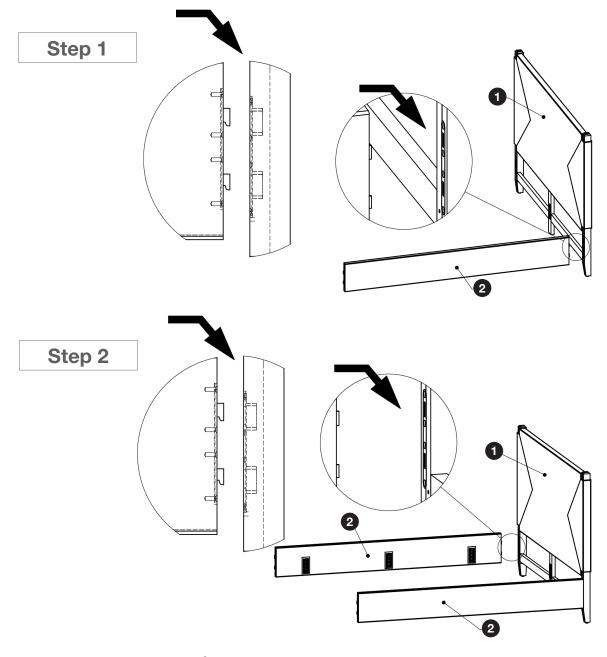

| PARTS CHECKLIST |  |                      |  |  |  |
|-----------------|--|----------------------|--|--|--|
| 1               |  | Headboard (1pc)      |  |  |  |
| 2               |  | Side Rail (2pcs)     |  |  |  |
| 3               |  | Footboard (1pc)      |  |  |  |
| 4               |  | Middle Support (1pc) |  |  |  |
| 5               |  | Cross Bar (8pcs)     |  |  |  |
| 6               |  | Side Bar (2pcs)      |  |  |  |