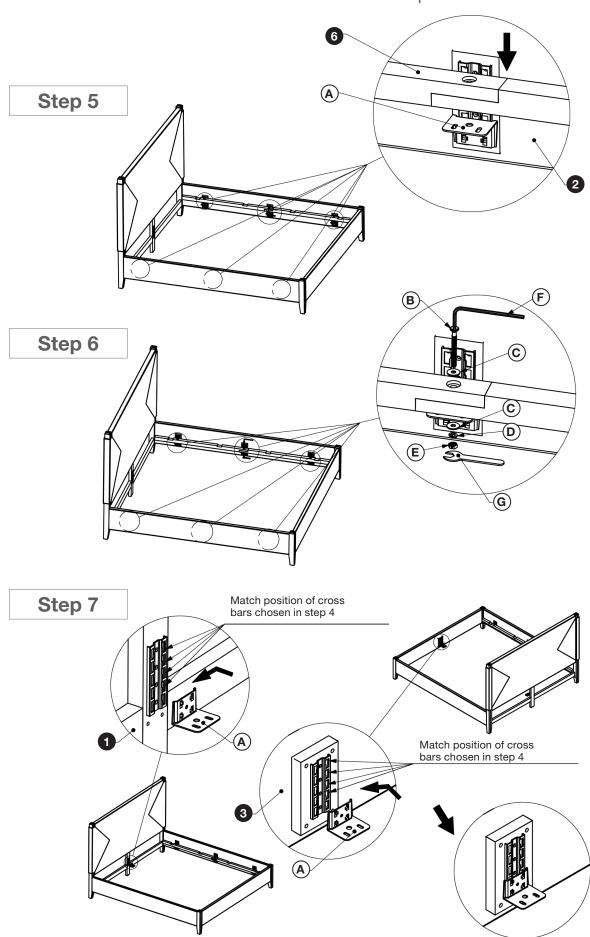

Please do not discard any of the packaging until you have checked all the parts and hardware have been supplied. Before you begin assembly, decide on the height you would like to set the cross bars as they can be adjusted to desired distance from the floor (10"-13"). Follow instructions closely as deviation from them may void your warranty and present a possible safety risk. It is recommended that assembly is done on a soft surface like carpet to avoid any damage. Though not necessary, it is advised that assembly be completed by a team of at least two people.