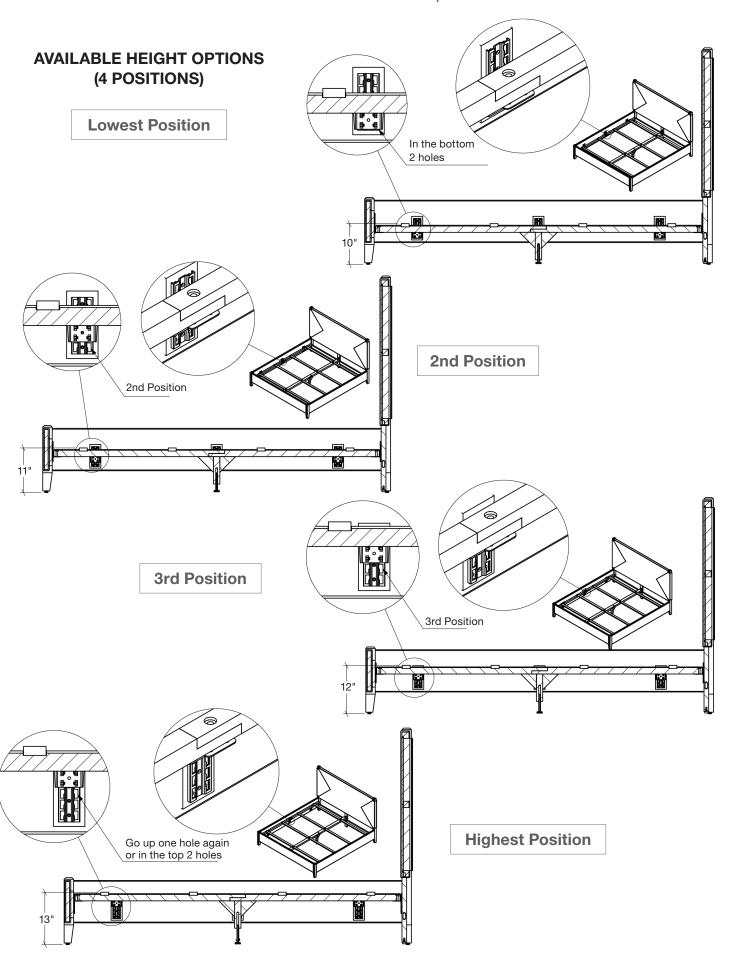

Please do not discard any of the packaging until you have checked all the parts and hardware have been supplied. Before you begin assembly, decide on the height you would like to set the cross bars as they can be adjusted to desired distance from the floor (10"-13"). Follow instructions closely as deviation from them may void your warranty and present a possible safety risk. It is recommended that assembly is done on a soft surface like carpet to avoid any damage. Though not necessary, it is advised that assembly be completed by a team of at least two people.