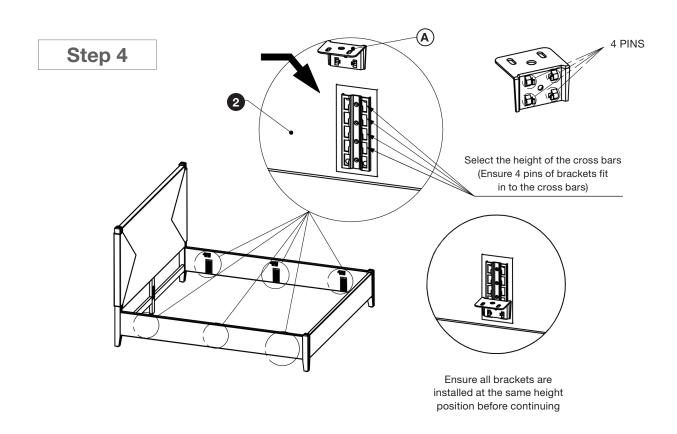

| PARTS CHECKLIST |  |                      |  |  |  |
|-----------------|--|----------------------|--|--|--|
| 1               |  | Headboard (1pc)      |  |  |  |
| 2               |  | Side Rail (2pcs)     |  |  |  |
| 3               |  | Footboard (1pc)      |  |  |  |
| 4               |  | Middle Support (1pc) |  |  |  |
| 5               |  | Cross Bar (8pcs)     |  |  |  |
| 6               |  | Side Bar (2pcs)      |  |  |  |