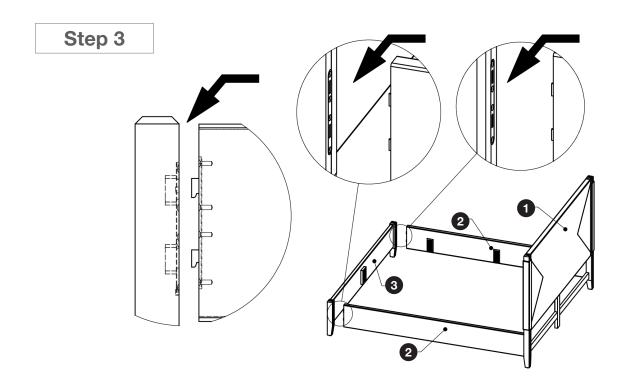

| PARTS CHECKLIST |  |                      |  |  |  |
|-----------------|--|----------------------|--|--|--|
| 1               |  | Headboard (1pc)      |  |  |  |
| 2               |  | Side Rail (2pcs)     |  |  |  |
| 3               |  | Footboard (1pc)      |  |  |  |
| 4               |  | Middle Support (1pc) |  |  |  |
| 5               |  | Cross Bar (8pcs)     |  |  |  |
| 6               |  | Side Bar (2pcs)      |  |  |  |