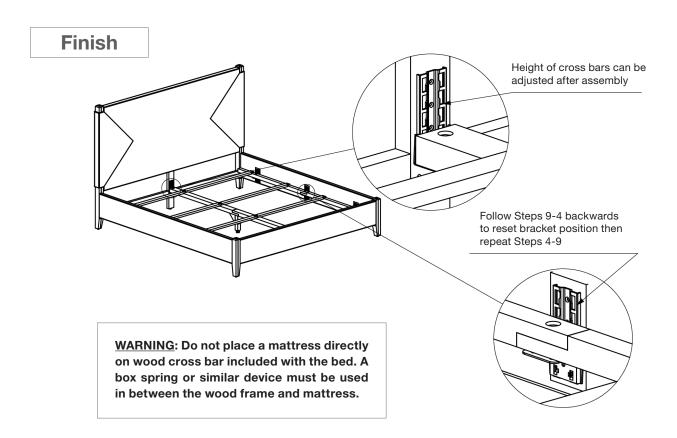

Please do not discard any of the packaging until you have checked all the parts and hardware have been supplied. Before you begin assembly, decide on the height you would like to set the cross bars as they can be adjusted to desired distance from the floor (10"-13"). Follow instructions closely as deviation from them may void your warranty and present a possible safety risk. It is recommended that assembly is done on a soft surface like carpet to avoid any damage. Though not necessary, it is advised that assembly be completed by a team of at least two people.