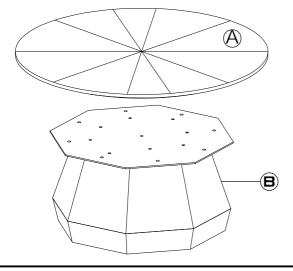

| Code | Components | Qty |
|------|------------|-----|
| A) T | ABLE TOP   | xO1 |

B LEG

xO1

80x