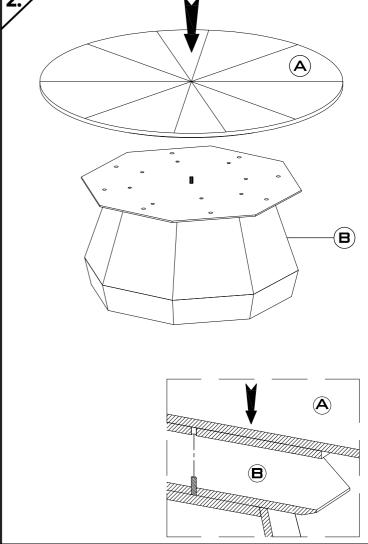

| Code | Components | Qty |
|------|------------|-----|
| A) T | ABLE TOP   | xO1 |

B LEG

xO1

80x