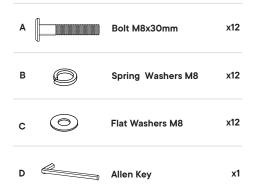

### Provided hardware:

Wait!

Missing parts or hardware? Need assistance? Contact us before returning your item. We're here to help! 609.256.9000 • cs@modway.com