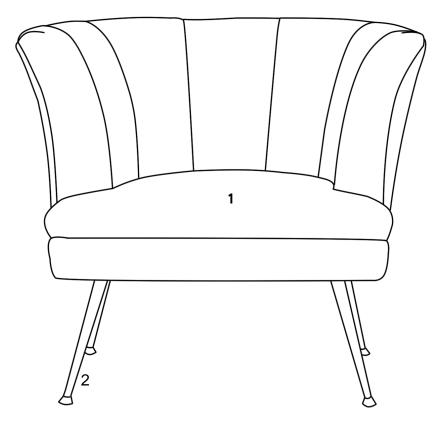

#### COMPONENTS

| 1 | Chair Body | x1 |
|---|------------|----|
| 2 | Chair Legs | x4 |

BOTTOM

Unzip the bottom facing pocket to locate 4 Legs (2) & Hardware pack.