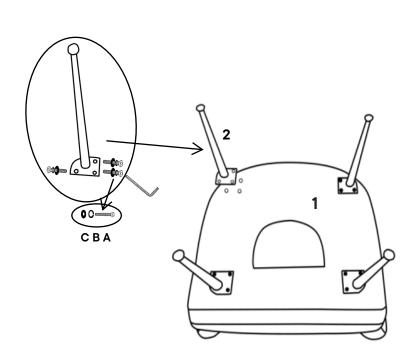

#### COMPONENTS

| 1 | Chair Body | x1 |
|---|------------|----|
| 2 | Chair Legs | x4 |

BOTTOM

Unzip the bottom facing pocket to locate 4 Legs (2) & Hardware pack.