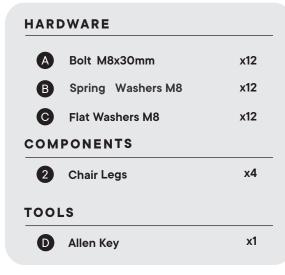

#### COMPONENTS

| 1 | Chair Body | x1 |
|---|------------|----|
| 2 | Chair Legs | x4 |

BOTTOM

Unzip the bottom facing pocket to locate 4 Legs (2) & Hardware pack.