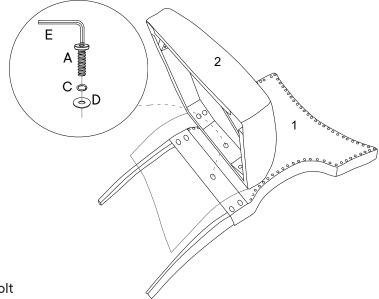

# Step 1

| x1<br>x1<br>x1 |
|----------------|
|                |
| x1             |
|                |
| x1             |
|                |
| x1             |
| x1             |
|                |

NOTE: Do not fully tighten the bolt

# Step 2

| IAKI     | DWARE              |    |
|----------|--------------------|----|
| B        | Bolt M8x90mm       | x4 |
| 0        | Spring Washer M8   | х4 |
| D        | Flat Washer M8     | x4 |
| <b>3</b> | Allen Key          | x1 |
| ОМ       | PONENTS            |    |
| 0        | Chair Back         | x1 |
| 2        | Chair Seat & Frame | x1 |

 ${f NOTE}$ : Do not fully tighten the bolt