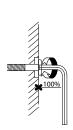

# Step 4

**NOTE:** To assist with leveling the chair, place a heavy object or have an adult sit on the Chair Seat (2) to pressure the chair for leveling and fully tighten all bolts with Allen Key (E) to secure all legs.