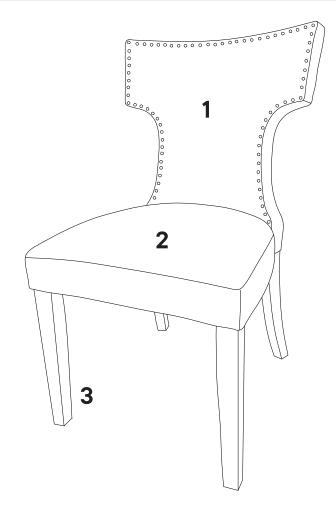

### Furniture components:

| 1 | Chair Back         | x1 |
|---|--------------------|----|
| 2 | Chair Seat & Frame | x1 |
| 3 | Front Legs         | x2 |