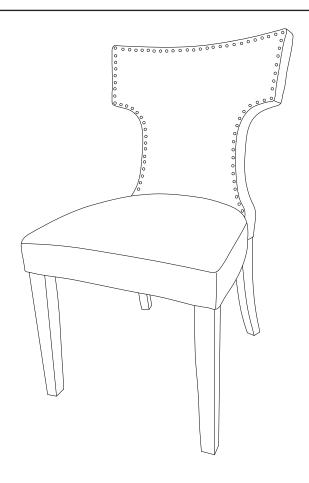

| PONENTS            |           |
| 0        | Chair Back         | x1        |
| 2        | Chair Seat & Frame | x1        |
|          |                    |           |
| 3        | Front Legs         | <b>x2</b> |



# Step 4



**NOTE:** To assist with leveling the chair, place a heavy object or have an adult sit on the Chair Seat (2) to pressure the chair for leveling and fully tighten all bolts with Allen Key (E) to secure all legs.



## Great job!

Your chair is complete and ready to enjoy.



#### CARING FOR YOUR ITEM

Indoor use only.

Not contract grade.

Spot clean using a non-abrasive cloth and a mild cleaner.

Never use harsh chemicals, as they could damage the finish or integrity of the item.

## 







Tag us @modway\_furniture and #modway for a chance to be featured.