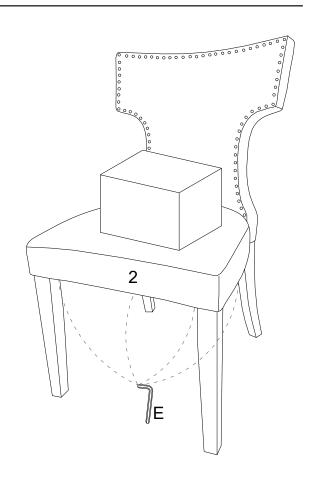

# Step 4

**NOTE:** To assist with leveling the chair, place a heavy object or have an adult sit on the Chair Seat (2) to pressure the chair for leveling and fully tighten all bolts with Allen Key (E) to secure all legs.