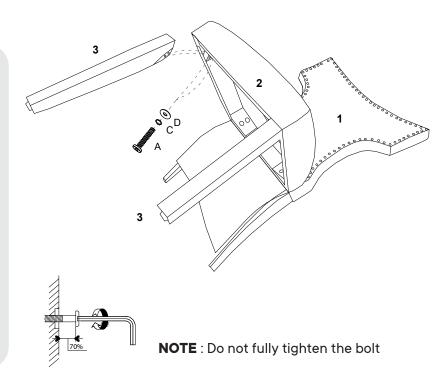

# Step 3

| HARI     | OWARE              |           |
|----------|--------------------|-----------|
| A        | Bolt M8x57mm       | x4        |
| 0        | Spring Washer M8   | x4        |
| D        | Flat Washer M8     | <b>x4</b> |
| <b>3</b> | Allen Key          | x1        |
| сом      | PONENTS            |           |
| 0        | Chair Back         | x1        |
| 2        | Chair Seat & Frame | x1        |
|          |                    |           |
| 3        | Front Legs         | <b>x2</b> |