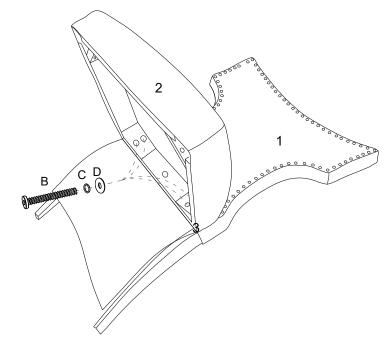

# Step 1

| x1<br>x1<br>x1 |
|----------------|
|                |
| x1             |
|                |
| x1             |
|                |
| x1             |
| x1             |
|                |

NOTE: Do not fully tighten the bolt

 ${f NOTE}$ : Do not fully tighten the bolt