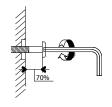

# Step 1

| x1<br>x1<br>x1 |
|----------------|
|                |
| x1             |
|                |
| x1             |
|                |
| x1             |
| x1             |
|                |

NOTE: Do not fully tighten the bolt

 ${f NOTE}$ : Do not fully tighten the bolt