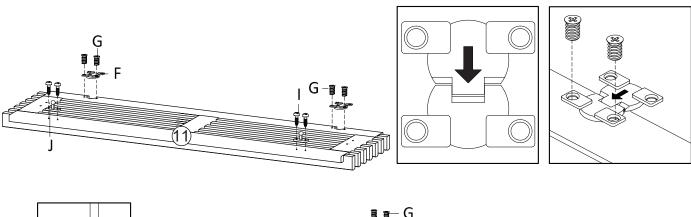

Px8

STEP 13:

| E E E | aae |     | and | ()))))))))))))) | Hardware required.       |
|-------|-----|-----|-----|-----------------|--------------------------|
| Fx4   | Gx8 | lx8 | Jx4 | Sx1             | Screwdriver not included |