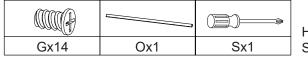

#### Hardware :

| A)    | Cambolt/Metal      | B) CamLock /Met  | al   | C)   | Dowel /Wood |      | D) Screw/Metal      |              | E) Lidstay/Metal,Plastic     |
|-------|--------------------|------------------|------|------|-------------|------|---------------------|--------------|------------------------------|
|       |                    |                  |      |      |             |      |                     | ( <b>4</b> ) | <u></u>                      |
| Ø6>   | x 35 mm x 12       | Ø 15 mm 🖤        | x12  | Ø8x  | : 30 mm     | x 34 | 5.5 x 55 mm         |              | 207 x 45.6 x 20.5 mm x 4     |
| F)    | Hinge Flappy/Metal | G) Screw/Metal   |      | H)   | Screw/Metal |      | I) Screw/Metal      |              | J) Stopper Clamp/Plastic     |
|       |                    | aage             |      |      |             |      |                     |              |                              |
| 41 x  | 39.5 x 5.5 mm x 4  | M 6.5 x 12 mm    | x 42 | M 3. | 5 x 13 mm   | x 8  | M 3.5 x 13 mm       | x 16         | x4                           |
| K)    | Foam Pad/Spon      | L) Wedge/Plastic |      | M)   | Screw/Metal |      | N) Key/Metal        |              | O) Anti-Deflection Bar/Metal |
|       |                    |                  |      | ,    |             |      | ,<br>               | D            | ,                            |
| 19 x  | 33 x 2 mm x 4      | 9 x 14 x 10 mm   | x 10 | M 3. | 5 x 15.5 mm | x 10 | L 4                 | x 1          | x 1                          |
| P)    | Shelf Pin/Metal    | Q) Screw Cup/Pla | stic | R)   | Screw/Metal |      | S)                  | x 1          |                              |
|       |                    |                  |      | M    |             | 0    |                     | ۲            |                              |
| Ø 5 x | x 15 mm x 8        | Ø 15 mm          | x 8  | M 7  | x 50 mm     | x 8  | Screwdriver (Not In | clude)       |                              |