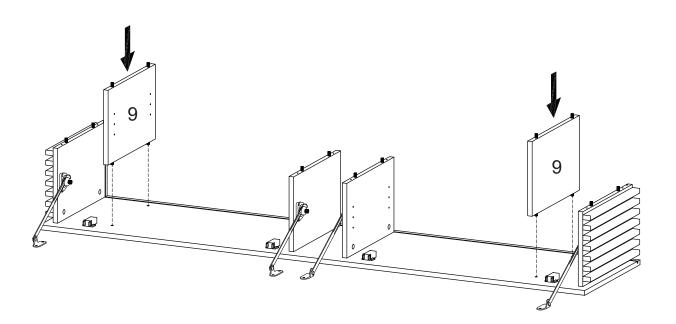

Components:

| 1 | Top Board    | x1 | 2  | Bottom Board | x1 | 3  | Side Board Left   | x1 | 4  | Side Board Right   | x1 |
|---|--------------|----|----|--------------|----|----|-------------------|----|----|--------------------|----|
| 5 | Assembly Leg | x2 | 6  | Support 2    | x2 | 7  | Centre Board Left | x1 | 8  | Centre Board Right | x1 |
| 9 | Centre Board | x2 | 10 | Adjustable   | x2 | 11 | Frame Door        | x2 | 12 | Back Board         | x1 |