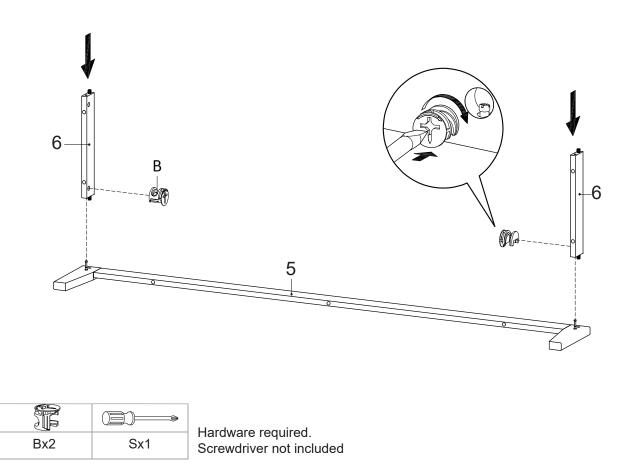

Components:

| 1 | Top Board    | x1 | 2  | Bottom Board | x1 | 3  | Side Board Left   | x1 | 4  | Side Board Right   | x1 |
|---|--------------|----|----|--------------|----|----|-------------------|----|----|--------------------|----|
| 5 | Assembly Leg | x2 | 6  | Support 2    | x2 | 7  | Centre Board Left | x1 | 8  | Centre Board Right | x1 |
| 9 | Centre Board | x2 | 10 | Adjustable   | x2 | 11 | Frame Door        | x2 | 12 | Back Board         | x1 |