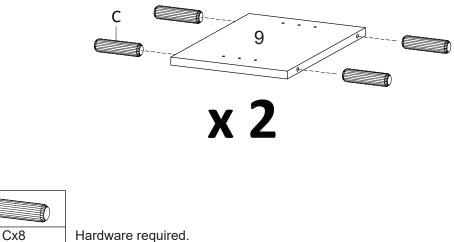

|
|       |                    |                  |      | M    |             | 0    |                     | ۲            |                              |
| Ø 5 x | x 15 mm x 8        | Ø 15 mm          | x 8  | M 7  | x 50 mm     | x 8  | Screwdriver (Not In | clude)       |                              |



Components:



| 1 | Top Board    | x1 | 2  | Bottom Board | x1 | 3  | Side Board Left   | x1 | 4  | Side Board Right   | x1 |
|---|--------------|----|----|--------------|----|----|-------------------|----|----|--------------------|----|
| 5 | Assembly Leg | x2 | 6  | Support 2    | x2 | 7  | Centre Board Left | x1 | 8  | Centre Board Right | x1 |
| 9 | Centre Board | x2 | 10 | Adjustable   | x2 | 11 | Frame Door        | x2 | 12 | Back Board         | x1 |



Gx12

lx8

Jx4

Ax8



Ex4

Hardware required.

Cx16

Sx1

STEP 3:



















Hardware required. Screwdriver not included











STEP 9:



|     |     | Hardware required.       |
|-----|-----|--------------------------|
| Bx2 | Sx1 | Screwdriver not included |

STEP 10:









Hardware required.

Px8

STEP 13:







| E E E | aae |     | and | ()))))))))))))) | Hardware required.       |
|-------|-----|-----|-----|-----------------|--------------------------|
| Fx4   | Gx8 | lx8 | Jx4 | Sx1             | Screwdriver not included |





STEP 15:



**STEP 16:** 

Lx10

Mx10

Sx1



Screwdriver not included

Assembly is complete. The TV Stand is ready to enjoy now!