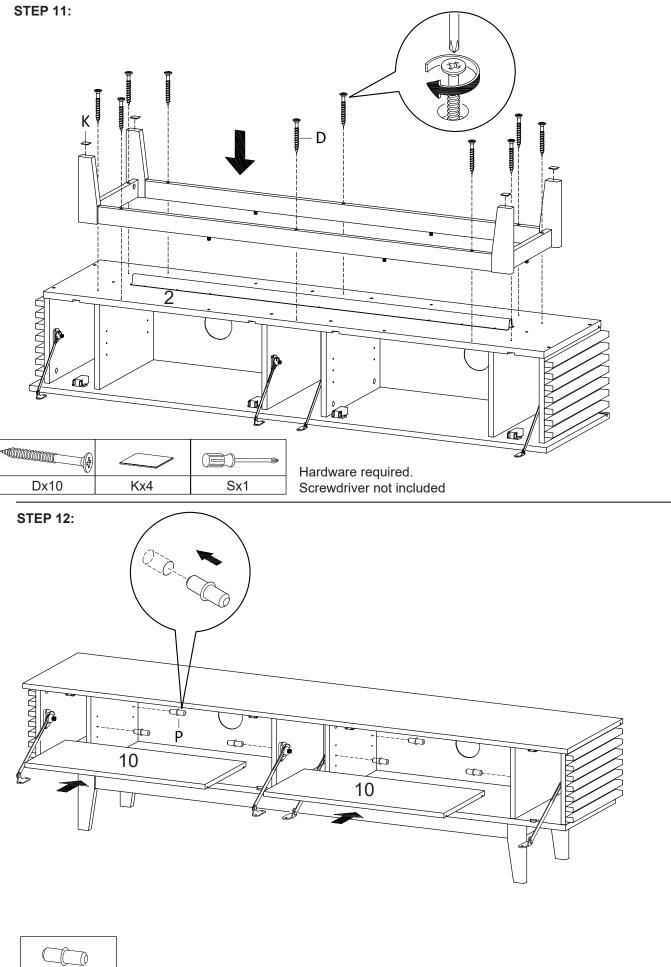

STEP 3:

Hardware required. Screwdriver not included

STEP 9:

|     |     | Hardware required.       |
|-----|-----|--------------------------|
| Bx2 | Sx1 | Screwdriver not included |

STEP 10:

Hardware required.