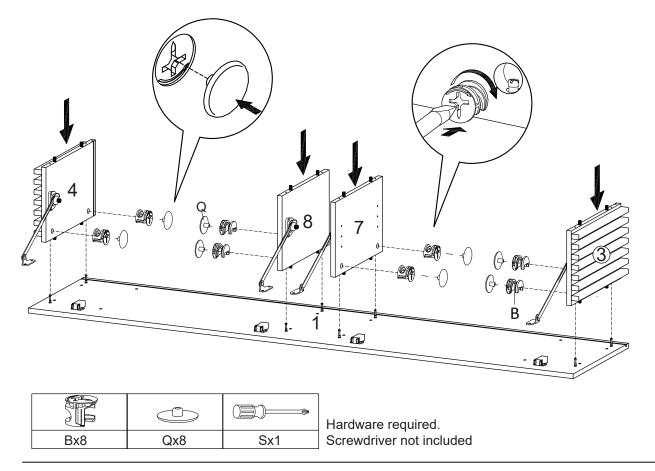

STEP 3:

Hardware required. Screwdriver not included

STEP 9:

|     |     | Hardware required.       |
|-----|-----|--------------------------|
| Bx2 | Sx1 | Screwdriver not included |

STEP 10:

Hardware required.