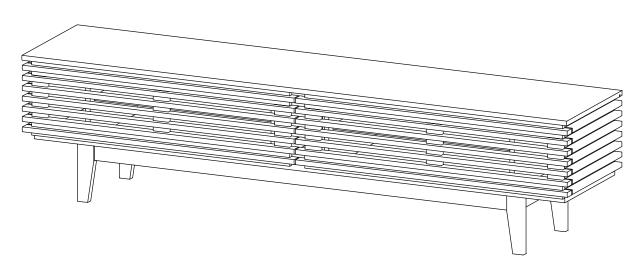

STEP 15:

**STEP 16:** 

Lx10

Mx10

Sx1

Screwdriver not included

Assembly is complete. The TV Stand is ready to enjoy now!