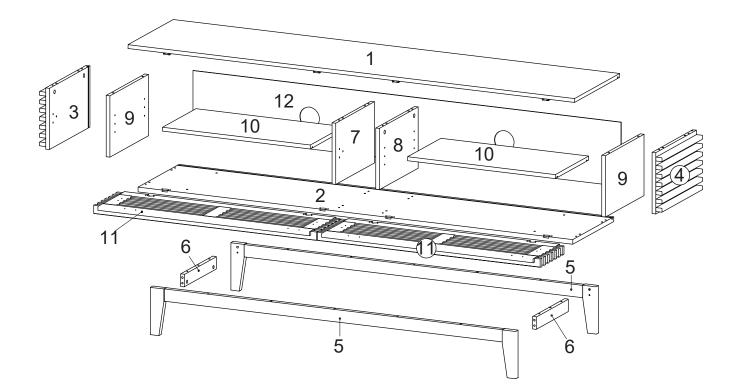

Components:

| 1 | Top Board    | x1 | 2  | Bottom Board | x1 | 3  | Side Board Left   | x1 | 4  | Side Board Right   | x1 |
|---|--------------|----|----|--------------|----|----|-------------------|----|----|--------------------|----|
| 5 | Assembly Leg | x2 | 6  | Support 2    | x2 | 7  | Centre Board Left | x1 | 8  | Centre Board Right | x1 |
| 9 | Centre Board | x2 | 10 | Adjustable   | x2 | 11 | Frame Door        | x2 | 12 | Back Board         | x1 |