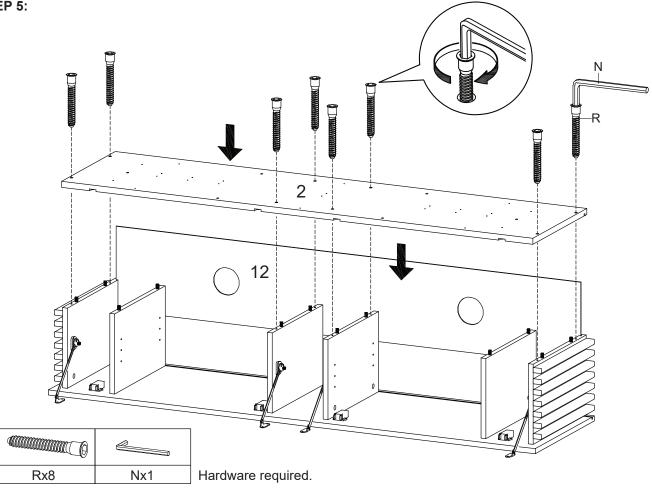

Components:

| 1 | Top Board    | x1 | 2  | Bottom Board | x1 | 3  | Side Board Left   | x1 | 4  | Side Board Right   | x1 |
|---|--------------|----|----|--------------|----|----|-------------------|----|----|--------------------|----|
| 5 | Assembly Leg | x2 | 6  | Support 2    | x2 | 7  | Centre Board Left | x1 | 8  | Centre Board Right | x1 |
| 9 | Centre Board | x2 | 10 | Adjustable   | x2 | 11 | Frame Door        | x2 | 12 | Back Board         | x1 |