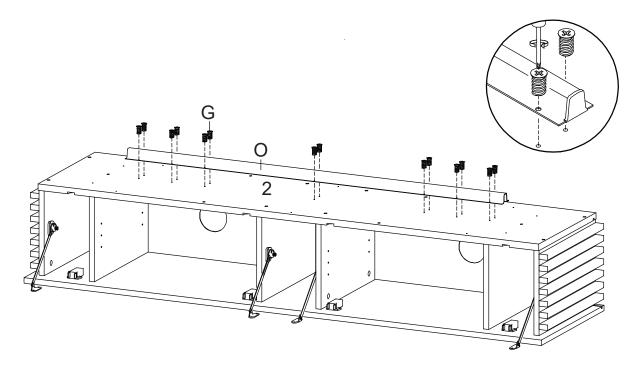

Components:

| 1 | Top Board    | x1 | 2  | Bottom Board | x1 | 3  | Side Board Left   | x1 | 4  | Side Board Right   | x1 |
|---|--------------|----|----|--------------|----|----|-------------------|----|----|--------------------|----|
| 5 | Assembly Leg | x2 | 6  | Support 2    | x2 | 7  | Centre Board Left | x1 | 8  | Centre Board Right | x1 |
| 9 | Centre Board | x2 | 10 | Adjustable   | x2 | 11 | Frame Door        | x2 | 12 | Back Board         | x1 |