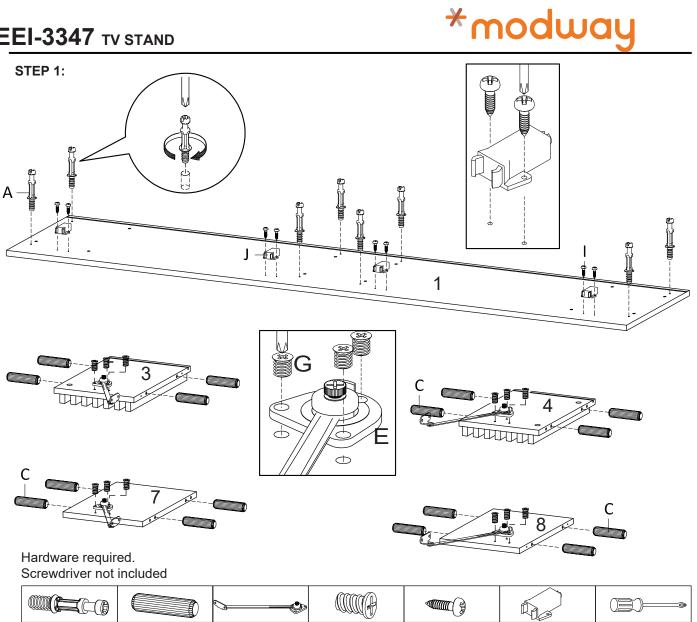

#### Hardware :

| A)    | Cambolt/Metal      | B) CamLock /Met  | al   | C)   | Dowel /Wood |      | D) Screw/Metal      |              | E) Lidstay/Metal,Plastic     |
|-------|--------------------|------------------|------|------|-------------|------|---------------------|--------------|------------------------------|
|       |                    |                  |      |      |             |      |                     | ( <b>4</b> ) | <u></u>                      |
| Ø6>   | x 35 mm x 12       | Ø 15 mm 🖤        | x12  | Ø8x  | : 30 mm     | x 34 | 5.5 x 55 mm         |              | 207 x 45.6 x 20.5 mm x 4     |
| F)    | Hinge Flappy/Metal | G) Screw/Metal   |      | H)   | Screw/Metal |      | I) Screw/Metal      |              | J) Stopper Clamp/Plastic     |
|       |                    | aage             |      |      |             |      |                     |              |                              |
| 41 x  | 39.5 x 5.5 mm x 4  | M 6.5 x 12 mm    | x 42 | M 3. | 5 x 13 mm   | x 8  | M 3.5 x 13 mm       | x 16         | x4                           |
| K)    | Foam Pad/Spon      | L) Wedge/Plastic |      | M)   | Screw/Metal |      | N) Key/Metal        |              | O) Anti-Deflection Bar/Metal |
|       |                    |                  |      | ,    |             |      | ,<br>               | D            | ,                            |
| 19 x  | 33 x 2 mm x 4      | 9 x 14 x 10 mm   | x 10 | M 3. | 5 x 15.5 mm | x 10 | L 4                 | x 1          | x 1                          |
| P)    | Shelf Pin/Metal    | Q) Screw Cup/Pla | stic | R)   | Screw/Metal |      | S)                  | x 1          |                              |
|       |                    |                  |      | M    |             | 0    |                     | ۲            |                              |
| Ø 5 x | x 15 mm x 8        | Ø 15 mm          | x 8  | M 7  | x 50 mm     | x 8  | Screwdriver (Not In | clude)       |                              |

Components:

| 1 | Top Board    | x1 | 2  | Bottom Board | x1 | 3  | Side Board Left   | x1 | 4  | Side Board Right   | x1 |
|---|--------------|----|----|--------------|----|----|-------------------|----|----|--------------------|----|
| 5 | Assembly Leg | x2 | 6  | Support 2    | x2 | 7  | Centre Board Left | x1 | 8  | Centre Board Right | x1 |
| 9 | Centre Board | x2 | 10 | Adjustable   | x2 | 11 | Frame Door        | x2 | 12 | Back Board         | x1 |