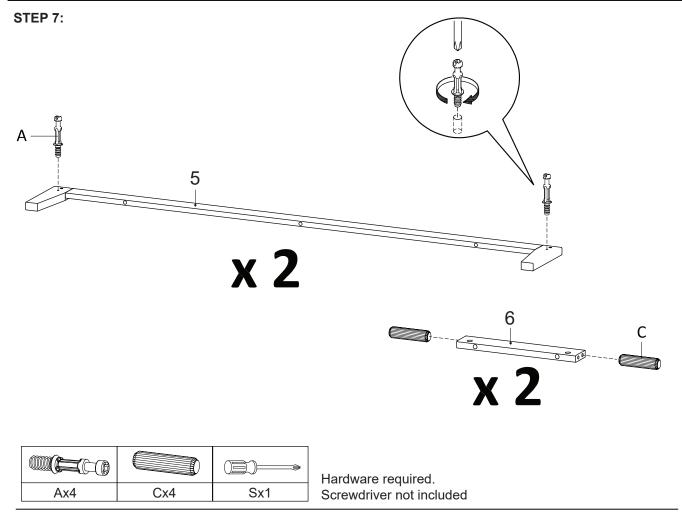

Components:

| 1 | Top Board    | x1 | 2  | Bottom Board | x1 | 3  | Side Board Left   | x1 | 4  | Side Board Right   | x1 |
|---|--------------|----|----|--------------|----|----|-------------------|----|----|--------------------|----|
| 5 | Assembly Leg | x2 | 6  | Support 2    | x2 | 7  | Centre Board Left | x1 | 8  | Centre Board Right | x1 |
| 9 | Centre Board | x2 | 10 | Adjustable   | x2 | 11 | Frame Door        | x2 | 12 | Back Board         | x1 |