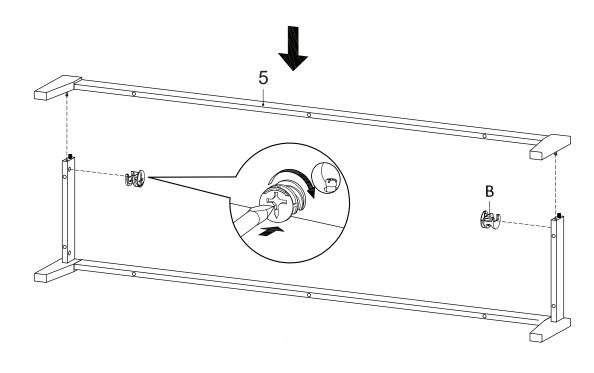

Components:

| 1 | Top Board    | x1 | 2  | Bottom Board | x1 | 3  | Side Board Left   | x1 | 4  | Side Board Right   | x1 |
|---|--------------|----|----|--------------|----|----|-------------------|----|----|--------------------|----|
| 5 | Assembly Leg | x2 | 6  | Support 2    | x2 | 7  | Centre Board Left | x1 | 8  | Centre Board Right | x1 |
| 9 | Centre Board | x2 | 10 | Adjustable   | x2 | 11 | Frame Door        | x2 | 12 | Back Board         | x1 |