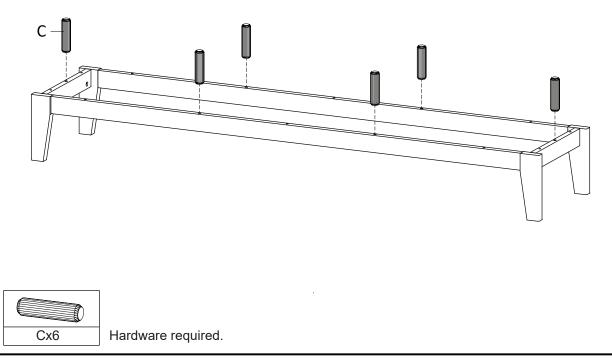

Components:

| 1 | Top Board    | x1 | 2  | Bottom Board | x1 | 3  | Side Board Left   | x1 | 4  | Side Board Right   | x1 |
|---|--------------|----|----|--------------|----|----|-------------------|----|----|--------------------|----|
| 5 | Assembly Leg | x2 | 6  | Support 2    | x2 | 7  | Centre Board Left | x1 | 8  | Centre Board Right | x1 |
| 9 | Centre Board | x2 | 10 | Adjustable   | x2 | 11 | Frame Door        | x2 | 12 | Back Board         | x1 |

Gx12

lx8

Jx4

Ax8

Ex4

Hardware required.

Cx16

Sx1