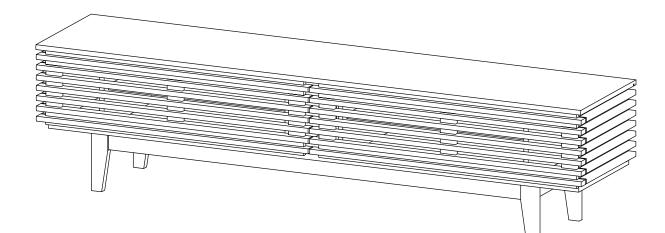

#### Thank you for purchasing the **MODWAY TV STAND!**

Before you start, here are some helpful advice:

- 1. We suggest you spend a short time reading through this leaflet and then follow the simple step-by-step instructions.
- 2. Owing to the size and weight of the TV Stand, we recommend that it is assembled by two adults, on a carpeted or padded area, in the room that it is intended for. Approximate assembly time: 60 minutes.
- 3. Please do not use any tools other than those provided or recommended in these instructions.
- 4. Please do not throw away any of the packaging or instructions until you have checked all the components and hardware and the furniture is fully assembled.
- 5. Assemble all components loosely until advised to tighten. Depending on use, it may be necessary to tighten the components from time to time, so please save the tools that have been provided.
- 6. Please keep all pieces out of reach of children.