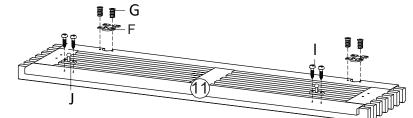

Px8

STEP 13:

| E E E | aae |     | and | ()))))))))))))) | Hardware required.       |
|-------|-----|-----|-----|-----------------|--------------------------|
| Fx4   | Gx8 | lx8 | Jx4 | Sx1             | Screwdriver not included |