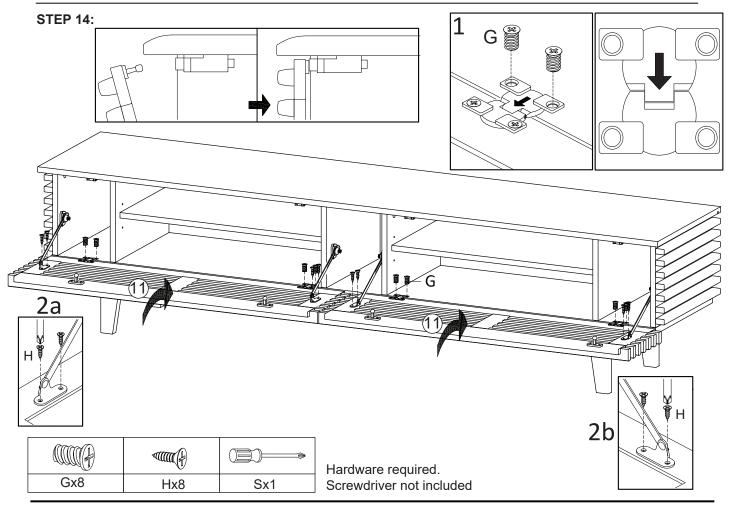

STEP 3:

Hardware required. Screwdriver not included

STEP 9:

|     |     | Hardware required.       |
|-----|-----|--------------------------|
| Bx2 | Sx1 | Screwdriver not included |

STEP 10:

Hardware required.