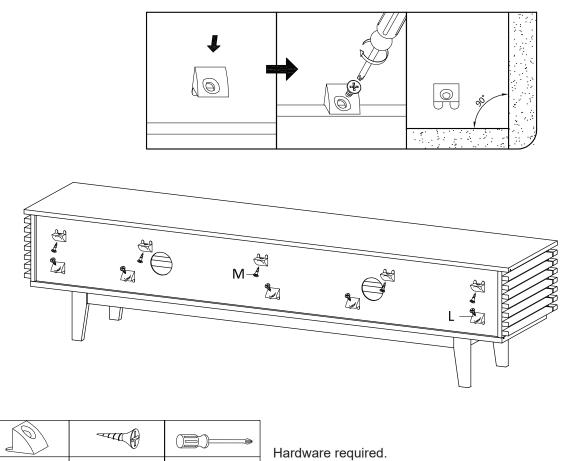

STEP 15:

**STEP 16:** 

Lx10

Mx10

Sx1

Screwdriver not included

Assembly is complete. The TV Stand is ready to enjoy now!