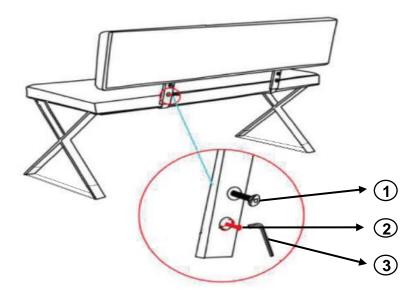

# ASSEMBLY INSTRUCTIONS COASTER FINE FURNITURE



Fine Furniture for every stage of life



REVISION 0 : 05/14/2019 REVISION 1 : 03/22/2021

PAGE 1 OF 3

COASTERFURNITURE.COM

# ITEM: 192503 ASSEMBLY INSTRUCTIONS



#### **ASSEMBLY TIPS:**

- 1. Remove hardware from box and sort by size.
- 2. Please check to see that all hardware and parts are present prior to start of assembly.
- 3. Please follow attached instructions in the same sequence as numbered to assure fast & easy assembly.



#### WARNING!

1. Don't attempt to repair or modify parts that are broken or defective. Please contact the store immediately.

2. This product is for home use only and not intended for commercial establishments.



# ITEM:192503

### **ASSEMBLY INSTRUCTIONS** <u>STEP 1</u>





## STEP 2



## STEP 3 COMPLETE



PAGE 3 OF 3