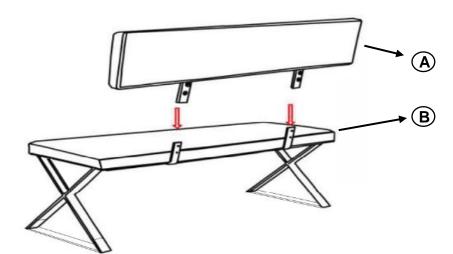

# ASSEMBLY INSTRUCTIONS COASTER FINE FURNITURE



Fine Furniture for every stage of life



REVISION 0 : 05/14/2019 REVISION 1 : 03/22/2021

PAGE 1 OF 3

COASTERFURNITURE.COM

# ITEM: 192503 ASSEMBLY INSTRUCTIONS



#### **ASSEMBLY TIPS:**

- 1. Remove hardware from box and sort by size.
- 2. Please check to see that all hardware and parts are present prior to start of assembly.
- 3. Please follow attached instructions in the same sequence as numbered to assure fast & easy assembly.



#### WARNING!

1. Don't attempt to repair or modify parts that are broken or defective. Please contact the store immediately.

2. This product is for home use only and not intended for commercial establishments.



# ITEM:192503

### **ASSEMBLY INSTRUCTIONS** <u>STEP 1</u>





## STEP 2



## STEP 3 COMPLETE



PAGE 3 OF 3