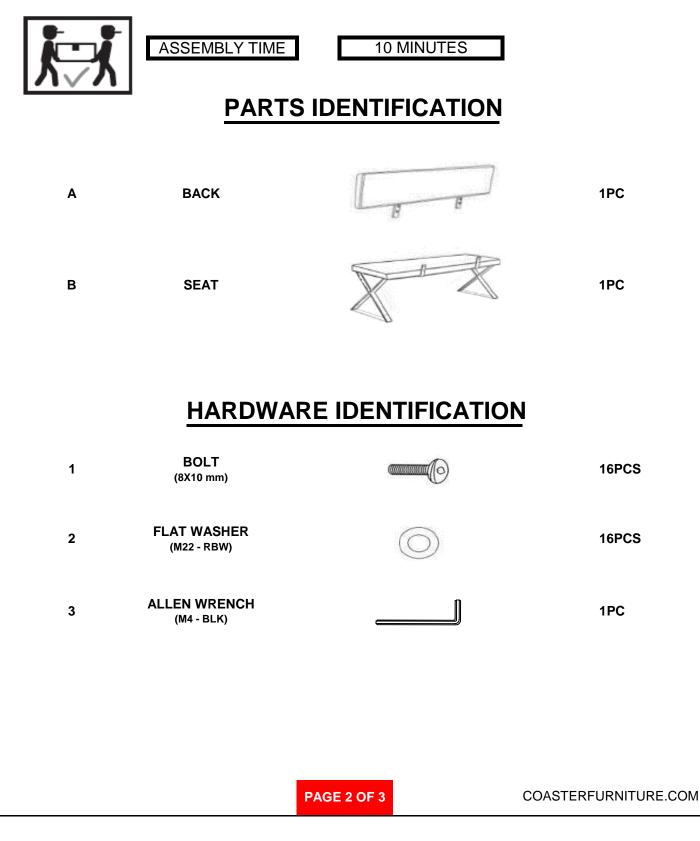

# ASSEMBLY INSTRUCTIONS COASTER FINE FURNITURE



Fine Furniture for every stage of life



REVISION 0 : 05/14/2019 REVISION 1 : 03/22/2021

PAGE 1 OF 3

COASTERFURNITURE.COM

# ITEM: 192503 ASSEMBLY INSTRUCTIONS



#### **ASSEMBLY TIPS:**

- 1. Remove hardware from box and sort by size.
- 2. Please check to see that all hardware and parts are present prior to start of assembly.
- 3. Please follow attached instructions in the same sequence as numbered to assure fast & easy assembly.



#### WARNING!

1. Don't attempt to repair or modify parts that are broken or defective. Please contact the store immediately.

2. This product is for home use only and not intended for commercial establishments.



# ITEM:192503

### **ASSEMBLY INSTRUCTIONS** <u>STEP 1</u>





## STEP 2



## STEP 3 COMPLETE



PAGE 3 OF 3