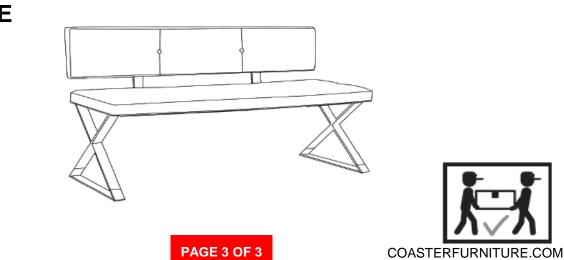

SSEMBLY INSTRUCTIONS COASTER FINE FURNITURE



Fine Furniture for every stage of life



REVISION 0 : 05/14/2019 REVISION 1 : 03/22/2021

PAGE 1 OF 3

COASTERFURNITURE.COM

# ITEM: 192503 ASSEMBLY INSTRUCTIONS



#### **ASSEMBLY TIPS:**

- 1. Remove hardware from box and sort by size.
- 2. Please check to see that all hardware and parts are present prior to start of assembly.
- 3. Please follow attached instructions in the same sequence as numbered to assure fast & easy assembly.



#### WARNING!

1. Don't attempt to repair or modify parts that are broken or defective. Please contact the store immediately.

2. This product is for home use only and not intended for commercial establishments.



# ITEM:192503

### **ASSEMBLY INSTRUCTIONS** <u>STEP 1</u>





## STEP 2



## STEP 3 COMPLETE



PAGE 3 OF 3