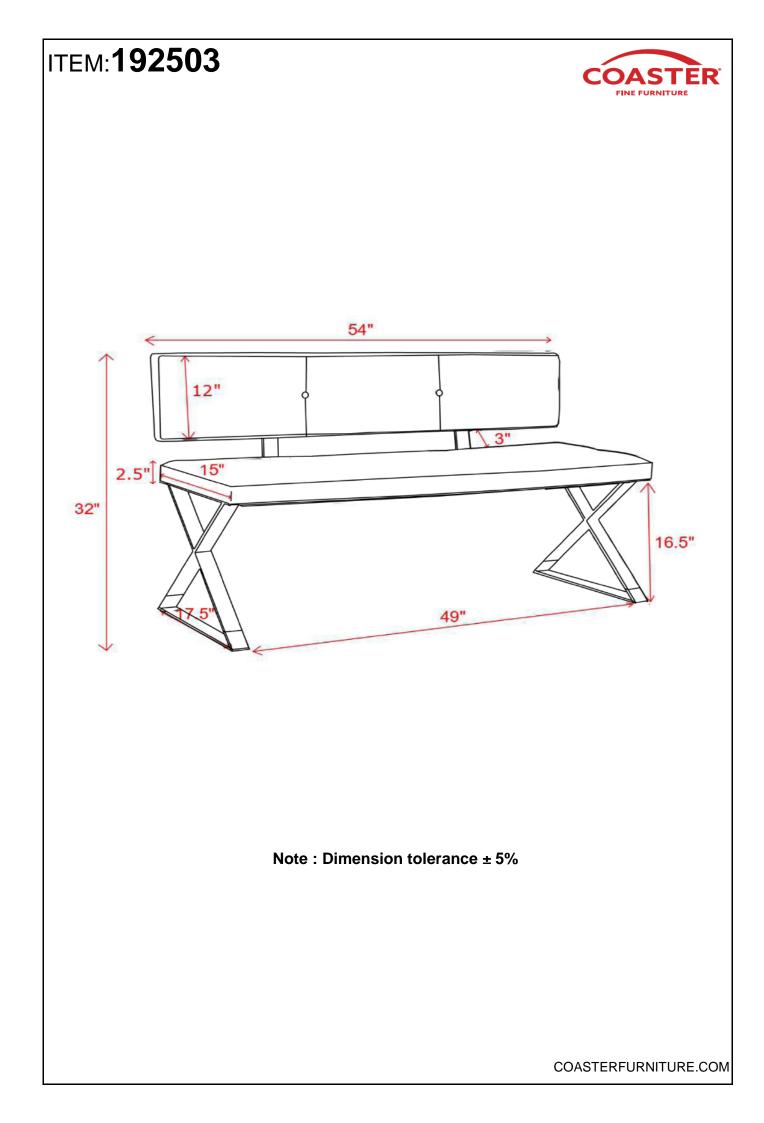

TIONS COASTER FINE FURNITURE



Fine Furniture for every stage of life



REVISION 0 : 05/14/2019 REVISION 1 : 03/22/2021

PAGE 1 OF 3

COASTERFURNITURE.COM

# ITEM: 192503 ASSEMBLY INSTRUCTIONS



#### **ASSEMBLY TIPS:**

- 1. Remove hardware from box and sort by size.
- 2. Please check to see that all hardware and parts are present prior to start of assembly.
- 3. Please follow attached instructions in the same sequence as numbered to assure fast & easy assembly.



#### WARNING!

1. Don't attempt to repair or modify parts that are broken or defective. Please contact the store immediately.

2. This product is for home use only and not intended for commercial establishments.



# ITEM:192503

### **ASSEMBLY INSTRUCTIONS** <u>STEP 1</u>





## STEP 2



## STEP 3 COMPLETE



PAGE 3 OF 3