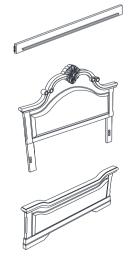

## PARTS IDENTIFICATION

### <u>B1 ( BOX 1)</u>

- A HEADBOARD PANEL
- B RIGHT HEADBOARD LEG
- C LEFT HEADBOARD LEG
- D FOOTBOARD
- E BED SLAT
- F BED SLAT SUPPORT WITH LEVELER

### B2 ( BOX 2)

G BED RAIL

HB 203191Q(B1) FROM BOX 1 HEADBOARD COMPLETE

D 203191Q(B1) FROM BOX 1 FOOTBOARD

1PC

1PC

1PC

1PC