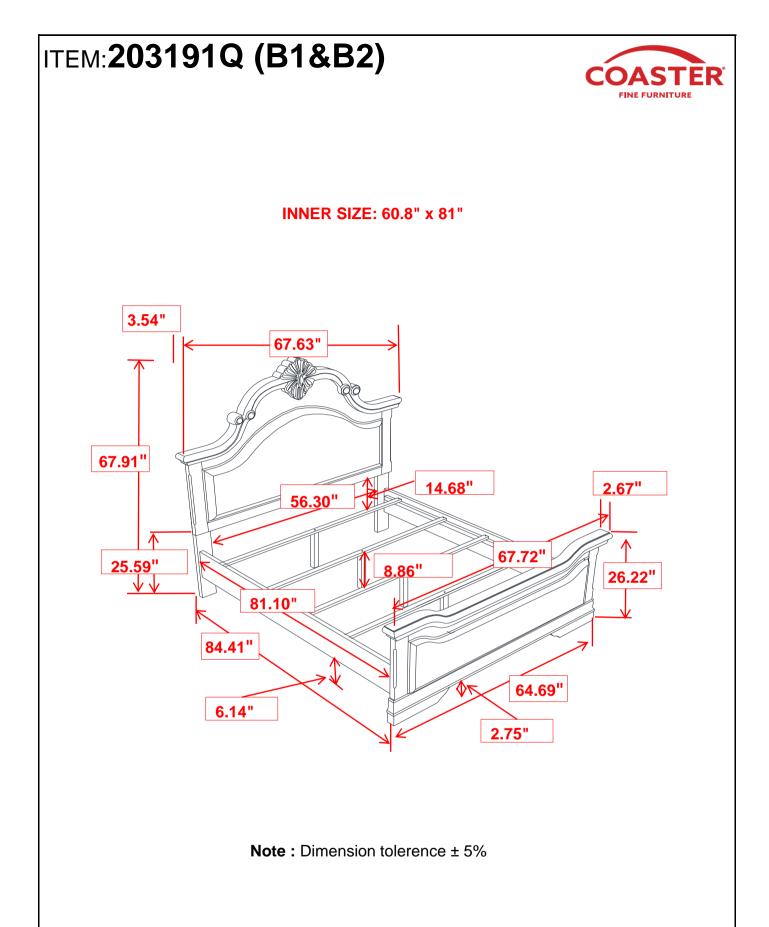

| 6PCS |
|---|--------------------------------------|--------------------------|------|
| 2 | LOCK WASHER<br>(1/4" - BLK)          | $\bigcirc$               | 6PCS |
| 3 | FLAT WASHER<br>(1/4"ID x 13mm - BLK) | $\bigcirc$               | 6PCS |
| 4 | ALLEN WRENCH<br>(M4 x 60mm - BLK)    |                          | 1PC  |
| 5 | FLAT HEAD SCREW<br>(M4 x 32mm - RBW) | ⊕ <i>100000000&gt;</i> > | 8PCS |

#### NOTE:

Phillips head screw driver is required in the assembly process; however, manufacturer does not provide this item.



## ITEM:203191Q (B1&B2) FR FINE FURNITURE **ASSEMBLY INSTRUCTIONS** STEP 1 STEP 2 Â 4 (2 1 A 3 STICKER 'L' **I** (**C** B STICKER 'R' Œ \*\*BACK VIEW\*\* B Note : Please put item on soft surface. STEP 3 3.1 3.2 ΉB G 3.3 G D G

PAGE 4 OF 5

COASTERFURNITURE.COM