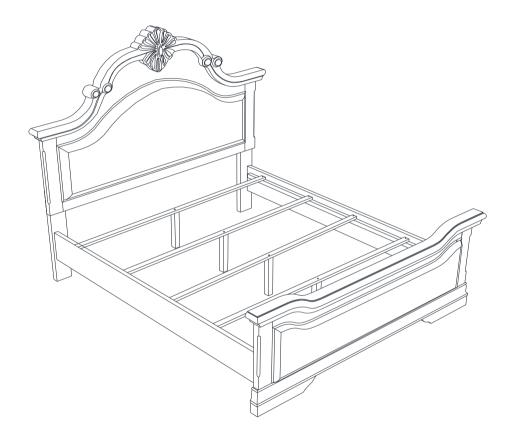

# ITEM:203191Q (B1&B2)

## ITEM:203191Q (B1&B2) FR FINE FURNITURE **ASSEMBLY INSTRUCTIONS** STEP 1 STEP 2 Â 4 (2 1 A 3 STICKER 'L' **I** (**C** B STICKER 'R' Œ \*\*BACK VIEW\*\* B Note : Please put item on soft surface. STEP 3 3.1 3.2 ΉB G 3.3 G D G

PAGE 4 OF 5

COASTERFURNITURE.COM