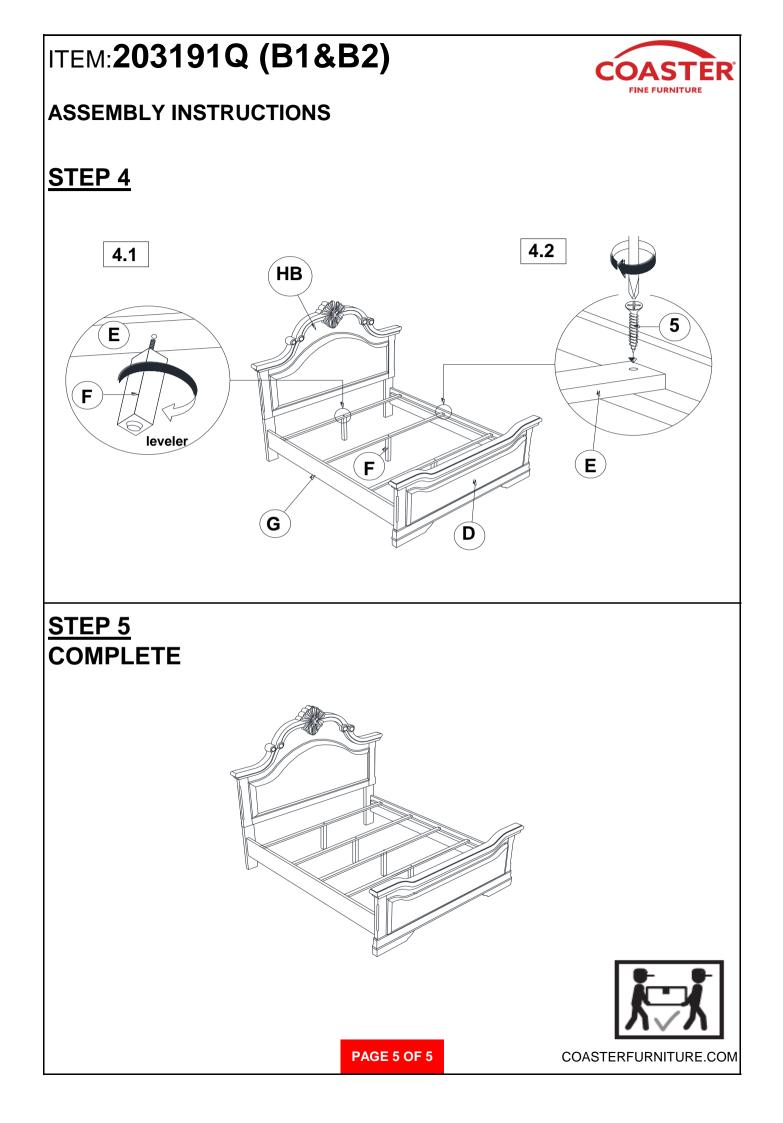

| 6PCS |
|---|--------------------------------------|--------------------------|------|
| 2 | LOCK WASHER<br>(1/4" - BLK)          | $\bigcirc$               | 6PCS |
| 3 | FLAT WASHER<br>(1/4"ID x 13mm - BLK) | $\bigcirc$               | 6PCS |
| 4 | ALLEN WRENCH<br>(M4 x 60mm - BLK)    |                          | 1PC  |
| 5 | FLAT HEAD SCREW<br>(M4 x 32mm - RBW) | ⊕ <i>100000000&gt;</i> > | 8PCS |

#### NOTE:

Phillips head screw driver is required in the assembly process; however, manufacturer does not provide this item.



## ITEM:203191Q (B1&B2) FR FINE FURNITURE **ASSEMBLY INSTRUCTIONS** STEP 1 STEP 2 Â 4 (2 1 A 3 STICKER 'L' **I** (**C** B STICKER 'R' Œ \*\*BACK VIEW\*\* B Note : Please put item on soft surface. STEP 3 3.1 3.2 ΉB G 3.3 G D G

PAGE 4 OF 5

COASTERFURNITURE.COM