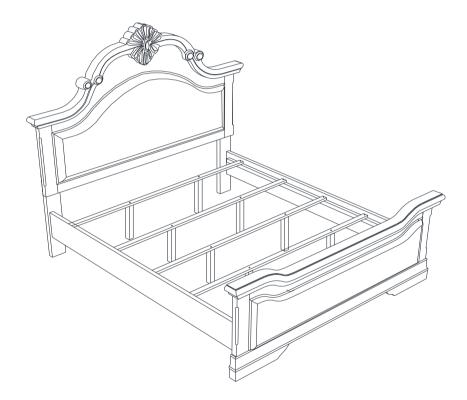

## <u>B1 ( BOX 1)</u>

**HEADBOARD PANEL** Α 1PC В **RIGHT HEADBOARD LEG** 1PC С LEFT HEADBOARD LEG 1PC FOOTBOARD 1PC D Ε **BED SLAT** 4PCS F **BED SLAT SUPPORT WITH LEVELER** 8PCS B2 (BOX 2) **BED RAIL** 2PCS G 203191KE(B1) FROM BOX 1 HB 1PC HEADBOARD COMPLETE 203191KE(B1) FROM BOX 1 D 1PC FOOTBOARD PAGE 2 OF5 COASTERFURNITURE.COM