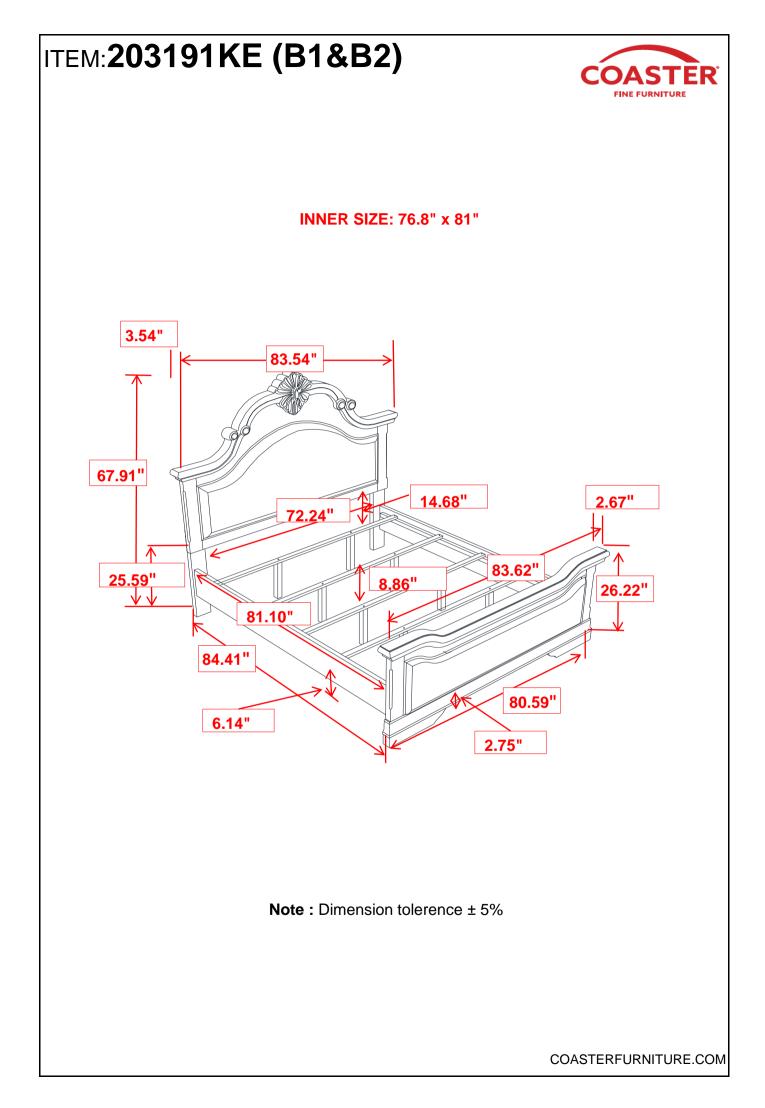

.

2. This product is for home use only and not intended for commercial establishments.

## HARDWARE IDENTIFICATION

## Z-B1 (BOX 1) - HARDWARE PACK IS LOCATED IN 203191KE (B1)

| 1 | BOLT<br>(M6 x 35mm - BLK)            |            | 6PCS |
|---|--------------------------------------|------------|------|
| 2 | LOCK WASHER<br>(1/4" - BLK)          | $\bigcirc$ | 6PCS |
| 3 | FLAT WASHER<br>(1/4"ID x 13mm - BLK) | $\bigcirc$ | 6PCS |
| 4 | ALLEN WRENCH<br>(M4 x 60mm - BLK)    |            | 1PC  |
| 5 | FLAT HEAD SCREW<br>(M4 x 32mm - RBW) |            | 8PCS |

#### NOTE:

Phillips head screw driver is required in the assembly process; however, manufacturer does not provide this item.

PAGE 3 OF 5

COASTERFURNITURE.COM

# ITEM: 203191KE (B1&B2)



PAGE 4 OF 5

COASTERFURNITURE.COM

FR