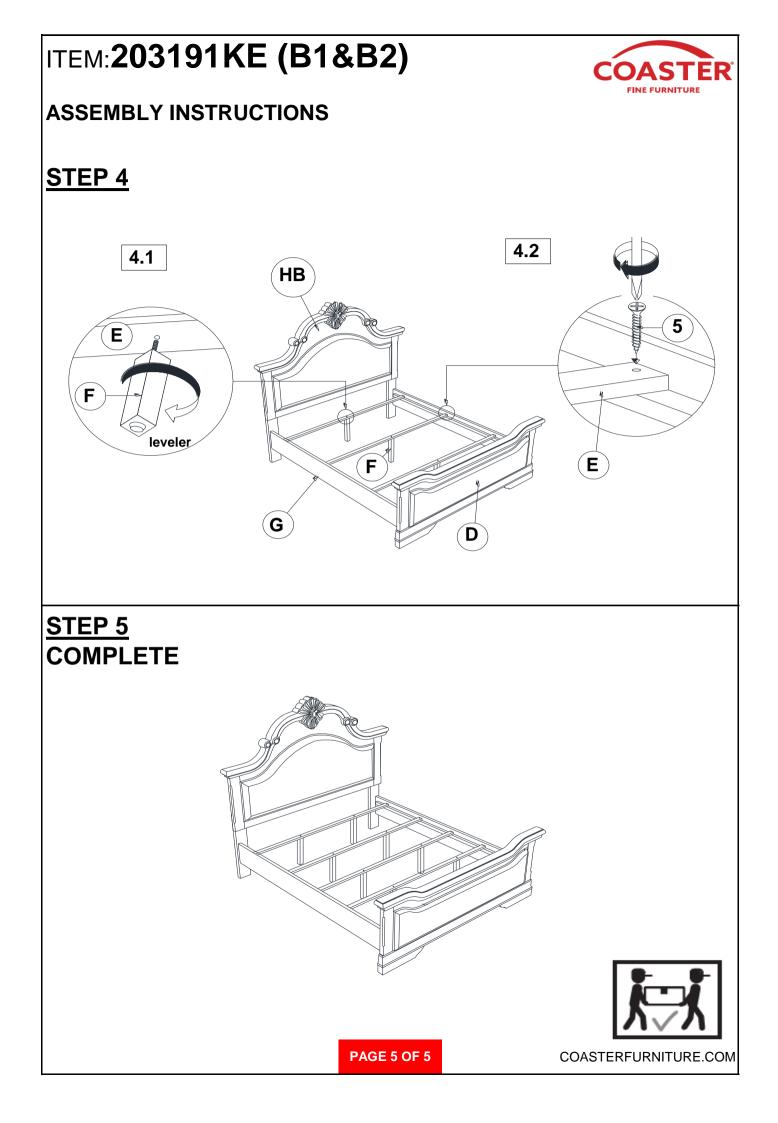

## <u>B1 ( BOX 1)</u>

**HEADBOARD PANEL** Α 1PC В **RIGHT HEADBOARD LEG** 1PC С LEFT HEADBOARD LEG 1PC FOOTBOARD 1PC D Ε **BED SLAT** 4PCS F **BED SLAT SUPPORT WITH LEVELER** 8PCS B2 (BOX 2) **BED RAIL** 2PCS G 203191KE(B1) FROM BOX 1 HB 1PC HEADBOARD COMPLETE 203191KE(B1) FROM BOX 1 D 1PC FOOTBOARD PAGE 2 OF5 COASTERFURNITURE.COM

## Z-B1 (BOX 1) - HARDWARE PACK IS LOCATED IN 203191KE (B1)

| 1 | BOLT<br>(M6 x 35mm - BLK)            |            | 6PCS |
|---|--------------------------------------|------------|------|
| 2 | LOCK WASHER<br>(1/4" - BLK)          | $\bigcirc$ | 6PCS |
| 3 | FLAT WASHER<br>(1/4"ID x 13mm - BLK) | $\bigcirc$ | 6PCS |
| 4 | ALLEN WRENCH<br>(M4 x 60mm - BLK)    |            | 1PC  |
| 5 | FLAT HEAD SCREW<br>(M4 x 32mm - RBW) |            | 8PCS |