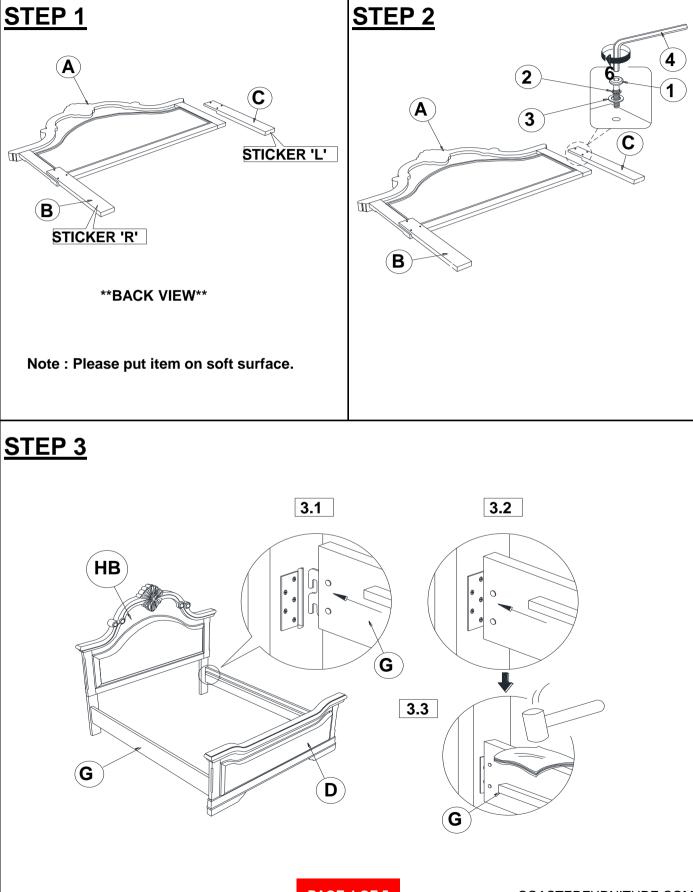

## <u>B1 ( BOX 1)</u>

**HEADBOARD PANEL** Α 1PC В **RIGHT HEADBOARD LEG** 1PC С LEFT HEADBOARD LEG 1PC FOOTBOARD 1PC D Ε **BED SLAT** 4PCS F **BED SLAT SUPPORT WITH LEVELER** 8PCS B2 (BOX 2) **BED RAIL** 2PCS G 203191KE(B1) FROM BOX 1 HB 1PC HEADBOARD COMPLETE 203191KE(B1) FROM BOX 1 D 1PC FOOTBOARD PAGE 2 OF5 COASTERFURNITURE.COM

## Z-B1 (BOX 1) - HARDWARE PACK IS LOCATED IN 203191KE (B1)

| 1 | BOLT<br>(M6 x 35mm - BLK)            |            | 6PCS |
|---|--------------------------------------|------------|------|
| 2 | LOCK WASHER<br>(1/4" - BLK)          | $\bigcirc$ | 6PCS |
| 3 | FLAT WASHER<br>(1/4"ID x 13mm - BLK) | $\bigcirc$ | 6PCS |
| 4 | ALLEN WRENCH<br>(M4 x 60mm - BLK)    |            | 1PC  |
| 5 | FLAT HEAD SCREW<br>(M4 x 32mm - RBW) |            | 8PCS |