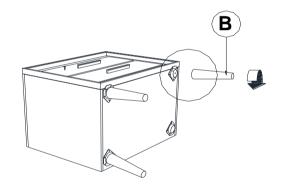

stand

REVISION 0 : 10/16/2018 REVISION 1 : 12/18/2020

COASTERFURNITURE.COM

ITEM: **222702** 

### **ASSEMBLY INSTRUCTIONS**



#### **ASSEMBLY TIPS:**

- 1. Remove hardware from box and sort by size.
- 2. Please check to see that all hardware and parts are present prior to start of assembly.
- 3. Please follow attached instructions in the same sequence as numbered to assure fast & easy assembly.



#### **WARNING!**

- 1. Don't attempt to repair or modify parts that are broken or defective. Please contact the store immediately.
- 2. This product is for home use only and not intended for commercial establishments.



ASSEMBLY TIME

**5 MINUTES** 

## **PARTS IDENTIFICATION**

A NIGHTSTAND



1PC

B LEG



4PCS

## ITEM: **222702**

## **ASSEMBLY INSTRUCTIONS**



## STEP 1



## STEP 2



# STEP 3 COMPLETE







#### INNER SIZE OF DRAWER: 17.01" x 12.64" x 4.21"



Note: Dimension tolerence ± 5%