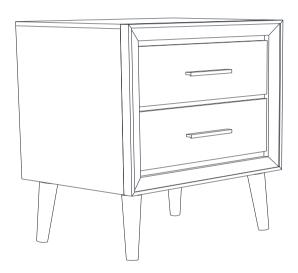

# ASSEMBLY INSTRUCTIONS COASTER FINE FURNITURE

Fine Furniture for every stage of life

222702 Nightstand

REVISION 0 : 10/16/2018 REVISION 1 : 12/18/2020

COASTERFURNITURE.COM

ITEM: **222702** 

## **PARTS IDENTIFICATION**

A NIGHTSTAND

1PC

B LEG

4PCS