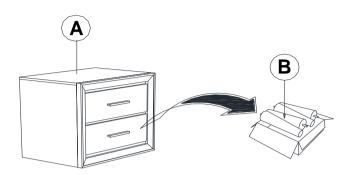

222702 Nightstand

REVISION 0 : 10/16/2018 REVISION 1 : 12/18/2020

COASTERFURNITURE.COM

ITEM: **222702** 

### **ASSEMBLY INSTRUCTIONS**



#### **ASSEMBLY TIPS:**

- 1. Remove hardware from box and sort by size.
- 2. Please check to see that all hardware and parts are present prior to start of assembly.
- 3. Please follow attached instructions in the same sequence as numbered to assure fast & easy assembly.



#### **WARNING!**

- 1. Don't attempt to repair or modify parts that are broken or defective. Please contact the store immediately.
- 2. This product is for home use only and not intended for commercial establishments.



ASSEMBLY TIME

**5 MINUTES** 

## **PARTS IDENTIFICATION**

A NIGHTSTAND



1PC

B LEG



4PCS

## ITEM: **222702**

## **ASSEMBLY INSTRUCTIONS**



## STEP 1



## STEP 2



# STEP 3 COMPLETE







#### INNER SIZE OF DRAWER: 17.01" x 12.64" x 4.21"



Note: Dimension tolerence ± 5%