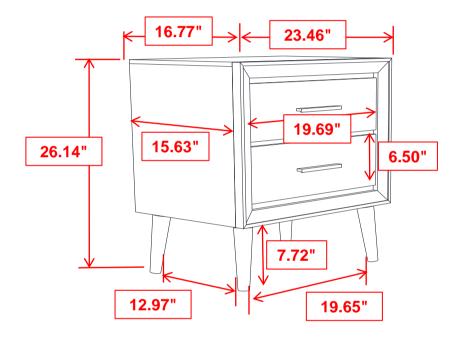

#### INNER SIZE OF DRAWER: 17.01" x 12.64" x 4.21"

Note: Dimension tolerence ± 5%